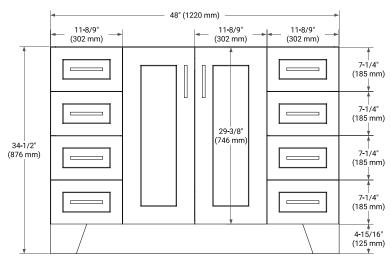

## **BASE CABINET DIMENSIONS**

48" W x 21.6" D x 34.5" H

#### FRONT VIEW

#### PLAN VIEW

#### SIDE VIEW

48-1/4" (1225 mm) ◄ 8" (204 mm) ►

 $\bigcirc$ 

17-1/8" (435 mm)

5" (127 mm)

′ → 14 1-3/8" (35 mm)

12" (305 mm)