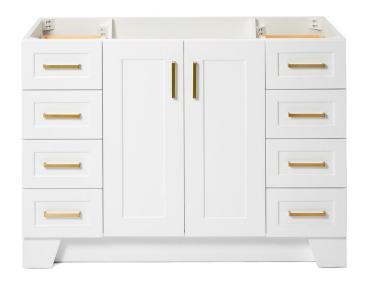

## **BASE CABINET DIMENSIONS**

48" W x 21.6" D x 34.5" H

#### **FEATURES**

- Solid wood frame & plywood panels
- Dovetail drawers and joints
- Soft closing doors & drawers