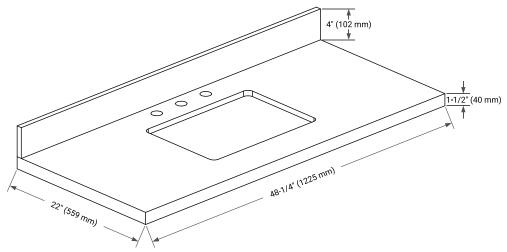

# **OVERALL DIMENSIONS**

48.25" W x 22" D x 1.5" H

#### THREE DIMENSIONAL COUNTERTOP VIEW

- 24-1/8" (612.5 mm)

2-1/2" (63.5 mm)

4