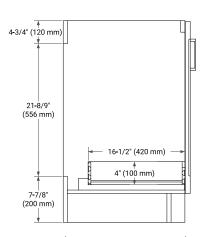

#### SIDE VIEW

48-1/4" (1225 mm) ◄ 8" (204 mm) ►

 $\bigcirc$ 

17-1/8" (435 mm)

5" (127 mm)

′ → 14 1-3/8" (35 mm)

12" (305 mm)