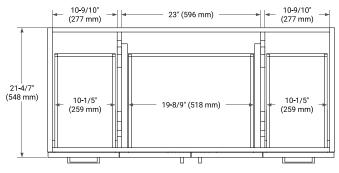

#### FRONT VIEW

#### PLAN VIEW

#### SIDE VIEW

48-1/4" (1225 mm) ◄ 8" (204 mm) ►

 $\bigcirc$ 

17-1/8" (435 mm)

5" (127 mm)

′ → 14 1-3/8" (35 mm)

12" (305 mm)

## **BASE CABINET DIMENSIONS**

48" W x 21.6" D x 34.5" H