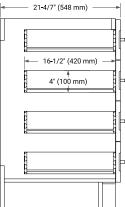

#### SIDE VIEW

48-1/4" (1225 mm) ◄ 8" (204 mm) ►

 $\bigcirc$ 

17-1/8" (435 mm)

5" (127 mm)

′ → 14 1-3/8" (35 mm)

12" (305 mm)