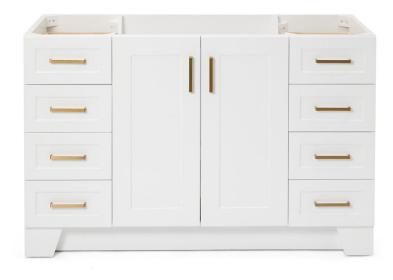

## **BASE CABINET DIMENSIONS**

54" W x 21.6" D x 34.5" H

## **FEATURES**

- Solid wood frame & plywood panels
- Dovetail drawers and joints
- Soft closing doors & drawers