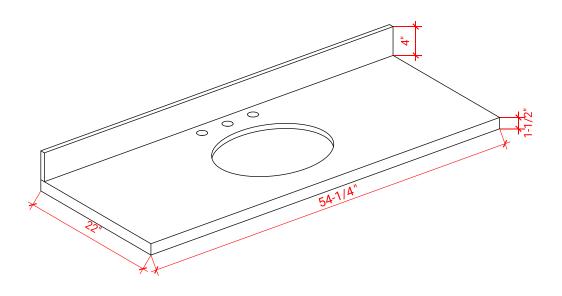

#### **OVERALL DIMENSIONS**

54.25" W x 22".D x 1.5" H

#### COUNTERTOP PLAN VIEW

22"

#### THREE DIMENSIONAL COUNTERTOP VIEW