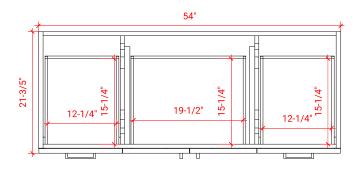

## **BASE CABINET DIMENSIONS**

54" W x 21.6" D x 34.5" H

# FRONT VIEW 54" \_\_\_\_