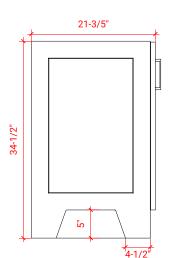

# ARIEL

## Q054S



## **BASE CABINET DIMENSIONS**

54" W x 21.6" D x 34.5" H

## **FEATURES**

- Solid wood frame & plywood panels
- Dovetail drawers and joints
- Soft closing doors & drawers

### HARDWARE FINISHES



Polished Chrome

# AVAILABLE COLORS



# FRONT VIEW 54" \_\_\_\_

## SIDE VIEW



#### PLAN VIEW

34-1/2"







54-1/4"



• R2

1-1/2"

#### **OVERALL DIMENSIONS**

54.25" W x 22".D x 1.5" H

### COUNTERTOP OPTIONS



Carrara White Quartz CQ-054S-OVL-CT

#### COUNTERTOP PLAN VIEW

22"

#### FEATURES

- Solid countertop with mitered edges & seams
- Undermount white oval sink
- Pre-drilled for 8" widespread faucet

#### INCLUDED

- Countertop
- Matching Backsplash
- Oval Sink

# 19-3/8" 27-1/2" \*\* 27-1/2"

#### THREE DIMENSIONAL COUNTERTOP VIEW



### EDGE SIDE VIEW