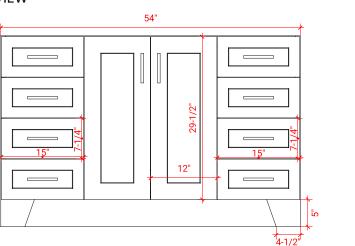

# FRONT VIEW 54" \_\_\_\_

## **BASE CABINET DIMENSIONS**

54" W x 21.6" D x 34.5" H