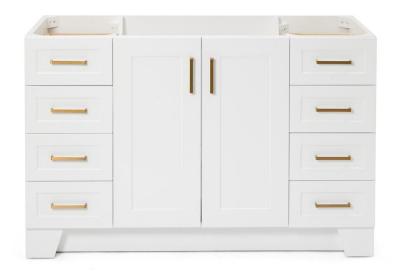

# ARIEL

## **FEATURES**

- Solid wood frame & plywood panels
- Dovetail drawers and joints
- Soft closing doors & drawers