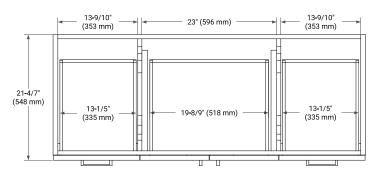

# ARIEL

## **BASE CABINET DIMENSIONS**

54" W x 21.6" D x 34.5" H



## **FEATURES**

- Solid wood frame & plywood panels
- Dovetail drawers and joints
- Soft closing doors & drawers

## HARDWARE FINISHES\*



Hardware comes preinstalled with the illustrated option. Other finishes are available on our online store if you prefer a different one.

## AVAILABLE COLORS



SIDE VIEW

#### FRONT VIEW



#### PLAN VIEW







# **OVERALL DIMENSIONS**

54.25" W x 22" D x 1.5" H

# COUNTERTOP OPTIONS



Carrara White Quartz

## COUNTERTOP PLAN VIEW

## FEATURES

- Solid countertop with mitered edges & seams
- Undermount white rectangular sink
- Pre-drilled for 8" widespread faucet

### INCLUDED

- Countertop
- Matching Backsplash
- Rectangle Sink

#### EDGE SIDE VIEW