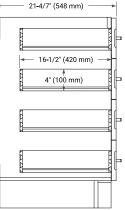

# ARIEL

## **BASE CABINET DIMENSIONS**

54" W x 21.6" D x 34.5" H



## **FEATURES**

- Solid wood frame & plywood panels
- Dovetail drawers and joints
- Soft closing doors & drawers

## HARDWARE FINISHES\*



Hardware comes preinstalled with the illustrated option. Other finishes are available on our online store if you prefer a different one.

## AVAILABLE COLORS



SIDE VIEW

#### FRONT VIEW



#### PLAN VIEW







# **OVERALL DIMENSIONS**

54.25" W x 22" D x 1.5" H

# COUNTERTOP OPTIONS



Carrara White Quartz

## COUNTERTOP PLAN VIEW

## FEATURES

- Solid countertop with mitered edges & seams
- Undermount white rectangular sink
- Pre-drilled for 8" widespread faucet

### INCLUDED

- Countertop
- Matching Backsplash
- Rectangle Sink

#### EDGE SIDE VIEW