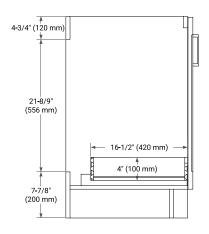

# ARIEL

## **BASE CABINET DIMENSIONS**

54" W x 21.6" D x 34.5" H



## **FEATURES**

- Solid wood frame & plywood panels
- Dovetail drawers and joints
- Soft closing doors & drawers

## HARDWARE FINISHES\*



Hardware comes preinstalled with the illustrated option. Other finishes are available on our online store if you prefer a different one.

## AVAILABLE COLORS



SIDE VIEW

#### FRONT VIEW



#### PLAN VIEW







# **OVERALL DIMENSIONS**

54.25" W x 22" D x 1.5" H

# COUNTERTOP OPTIONS



Carrara White Quartz

## COUNTERTOP PLAN VIEW

## FEATURES

- Solid countertop with mitered edges & seams
- Undermount white rectangular sink
- Pre-drilled for 8" widespread faucet

### INCLUDED

- Countertop
- Matching Backsplash
- Rectangle Sink

#### EDGE SIDE VIEW