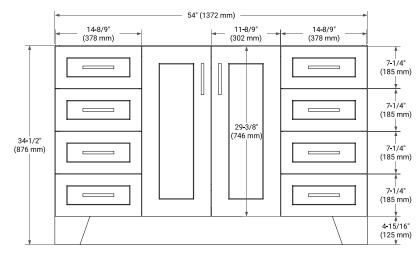

## **BASE CABINET DIMENSIONS**

54" W x 21.6" D x 34.5" H

#### FRONT VIEW

#### PLAN VIEW