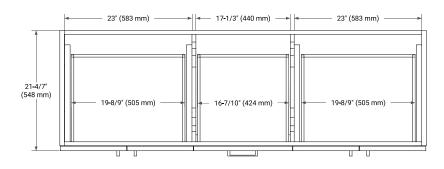

# ARIEL

## **BASE CABINET DIMENSIONS**

66" W x 21.6" D x 34.5" H



## FEATURES

- Solid wood frame & plywood panels
- Dovetail drawers and joints
- Soft closing doors & drawers

# HARDWARE FINISHES\*



Hardware comes preinstalled with the illustrated option. Other finishes are available on our online store if you prefer a different one.

# AVAILABLE COLORS



#### FRONT VIEW



#### PLAN VIEW









# OVERALL DIMENSIONS

66.25" W x 22" D x 1.5" H

# COUNTERTOP OPTIONS



Carrara White Quartz

## FEATURES

- Solid countertop with mitered edges & seams
- Undermount white oval sink
- Pre-drilled for 8" widespread faucet

#### INCLUDED

- Countertop
- Matching Backsplash
- Oval Sinks

#### COUNTERTOP PLAN VIEW

#### EDGE SIDE VIEW