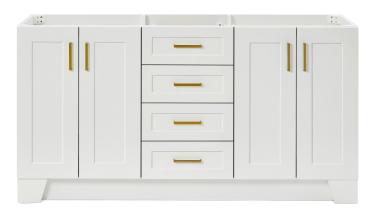

# ARIEL

## **BASE CABINET DIMENSIONS**

66" W x 21.6" D x 34.5" H

## FEATURES

- Solid wood frame & plywood panels
- Dovetail drawers and joints
- Soft closing doors & drawers