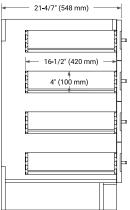

# ARIEL

## **BASE CABINET DIMENSIONS**

66" W x 21.6" D x 34.5" H



## FEATURES

- Solid wood frame & plywood panels
- Dovetail drawers and joints
- Soft closing doors & drawers

# HARDWARE FINISHES\*



Hardware comes preinstalled with the illustrated option. Other finishes are available on our online store if you prefer a different one.

# AVAILABLE COLORS



#### FRONT VIEW



#### PLAN VIEW









# OVERALL DIMENSIONS

66.25" W x 22" D x 1.5" H

# COUNTERTOP OPTIONS



Carrara White Quartz

## FEATURES

- Solid countertop with mitered edges & seams
- Undermount white oval sink
- Pre-drilled for 8" widespread faucet

#### INCLUDED

- Countertop
- Matching Backsplash
- Oval Sinks

#### COUNTERTOP PLAN VIEW

#### EDGE SIDE VIEW