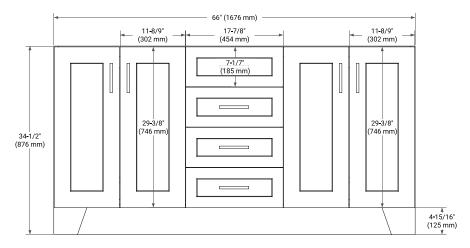

## **BASE CABINET DIMENSIONS**

66" W x 21.6" D x 34.5" H

#### FRONT VIEW

#### PLAN VIEW