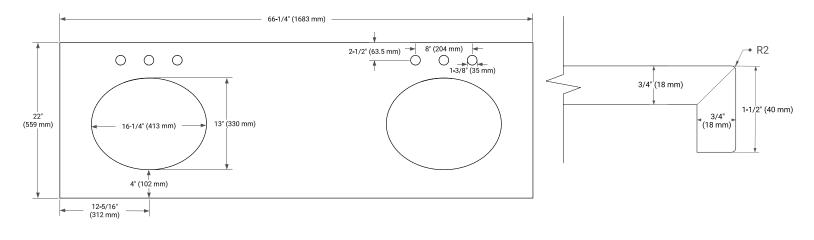

# OVERALL DIMENSIONS

66.25" W x 22" D x 1.5" H

#### COUNTERTOP PLAN VIEW

#### EDGE SIDE VIEW