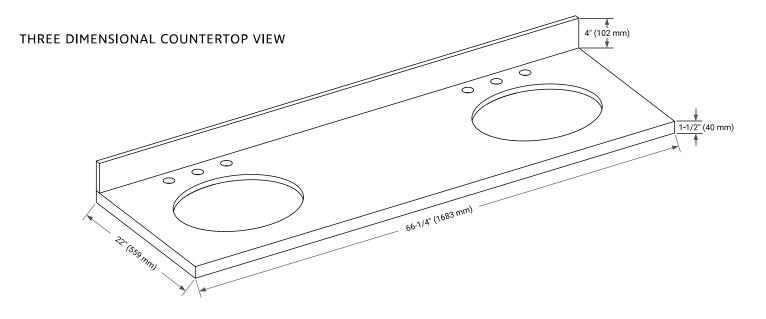

# OVERALL DIMENSIONS

66.25" W x 22" D x 1.5" H

## FEATURES

- Solid countertop with mitered edges & seams
- Undermount white oval sink
- Pre-drilled for 8" widespread faucet