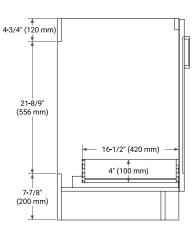

# ARIEL

## **BASE CABINET DIMENSIONS**

66" W x 21.6" D x 34.5" H



## FEATURES

- Solid wood frame & plywood panels
- Dovetail drawers and joints
- Soft closing doors & drawers

# HARDWARE FINISHES\*



Hardware comes preinstalled with the illustrated option. Other finishes are available on our online store if you prefer a different one.

# AVAILABLE COLORS



#### FRONT VIEW



#### PLAN VIEW









# OVERALL DIMENSIONS

66.25" W x 22" D x 1.5" H

# COUNTERTOP OPTIONS



Carrara White Quartz

## FEATURES

- Solid countertop with mitered edges & seams
- Undermount white oval sink
- Pre-drilled for 8" widespread faucet

#### INCLUDED

- Countertop
- Matching Backsplash
- Oval Sinks

#### COUNTERTOP PLAN VIEW

#### EDGE SIDE VIEW