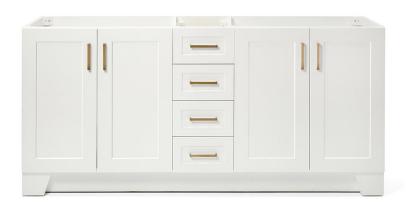

# ARIEL

## **BASE CABINET DIMENSIONS**

72" W x 21.6" D x 34.5" H

## **FEATURES**

- Solid wood frame & plywood panels
- Dovetail drawers and joints
- Soft closing doors & drawers

## AVAILABLE COLORS