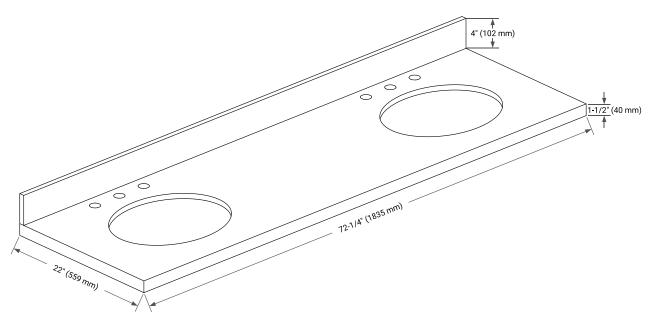

# OVERALL DIMENSIONS

72.25" W x 22" D x 1.5" H

#### THREE DIMENSIONAL COUNTERTOP VIEW