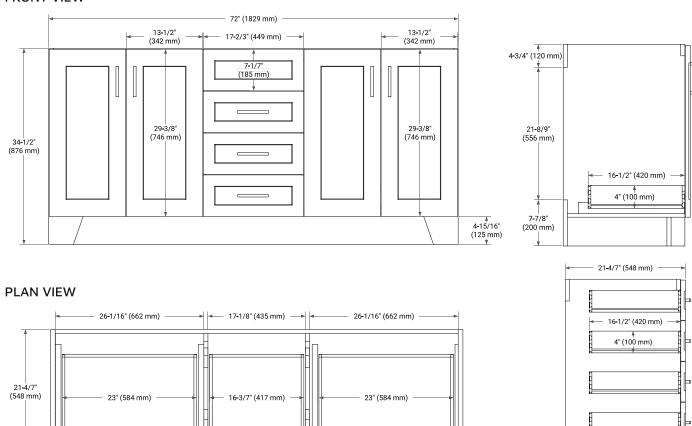

## **BASE CABINET DIMENSIONS**

72" W x 21.6" D x 34.5" H

#### FRONT VIEW

#### SIDE VIEW

ΓH