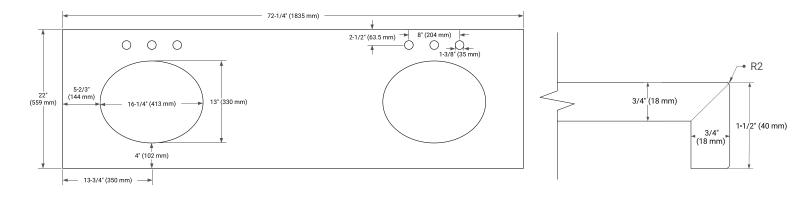

# OVERALL DIMENSIONS

72.25" W x 22" D x 1.5" H

# COUNTERTOP OPTIONS

Carrara White Quartz

### COUNTERTOP PLAN VIEW

## FEATURES

- Solid countertop with mitered edges & seams
- Undermount white oval sink
- Pre-drilled for 8" widespread faucet

## EDGE SIDE VIEW