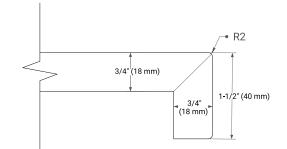

drawers and joints
- Soft closing doors & drawers

## HARDWARE FINISHES\*



Brushed Nickel Satin Brass Matte Black Polished Chrome

Hardware comes preinstalled with the illustrated option. Other finishes are available on our online store if you prefer a different one.

# AVAILABLE COLORS



# 34-1/2" (876 mm) (876 mm) (876 mm) (876 mm) (557 mm) (557 mm) (557 mm) (557 mm) (114 mm)

## SIDE VIEW







#### FRONT VIEW

PLAN VIEW

21-1/2" (546 mm)



#### **OVERALL DIMENSIONS**

30.25" W x 22" D x 1.5" H

## COUNTERTOP OPTIONS



Carrara White Quartz

#### COUNTERTOP PLAN VIEW

#### **FEATURES**

- Solid countertop with mitered edges & seams
- Undermount white oval sink
- Pre-drilled for 8" widespread faucet

#### INCLUDED

- Countertop
- Matching Backsplash
- Oval Sink

# EDGE SIDE VIEW





#### THREE DIMENSIONAL COUNTERTOP VIEW