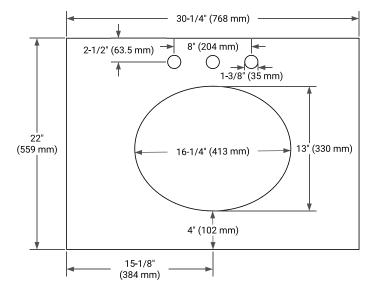

#### COUNTERTOP PLAN VIEW

#### **OVERALL DIMENSIONS**

30.25" W x 22" D x 1.5" H

#### **FEATURES**

- Solid countertop with mitered edges & seams
- Undermount white oval sink
- Pre-drilled for 8" widespread faucet