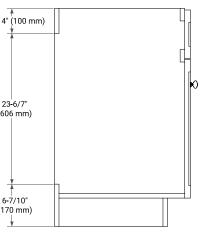

# ARIEL

## **BASE CABINET DIMENSIONS**

30" W x 21.5" D x 34.5" H



#### FEATURES

- Solid wood frame & plywood panels
- Dovetail drawers and joints
- Soft closing doors & drawers

## HARDWARE FINISHES\*



Brushed Nickel Satin Brass Matte Black Polished Chrome

Hardware comes preinstalled with the illustrated option. Other finishes are available on our online store if you prefer a different one.

# AVAILABLE COLORS



# 34-1/2" (876 mm) (876 mm) (876 mm) (876 mm) (557 mm) (557 mm) (557 mm) (557 mm) (114 mm)

## SIDE VIEW







#### FRONT VIEW

PLAN VIEW

21-1/2" (546 mm)



#### **OVERALL DIMENSIONS**

30.25" W x 22" D x 1.5" H

## COUNTERTOP OPTIONS



Carrara White Quartz

#### COUNTERTOP PLAN VIEW

#### **FEATURES**

- Solid countertop with mitered edges & seams
- Undermount white oval sink
- Pre-drilled for 8" widespread faucet

#### INCLUDED

- Countertop
- Matching Backsplash
- Oval Sink

# EDGE SIDE VIEW





#### THREE DIMENSIONAL COUNTERTOP VIEW