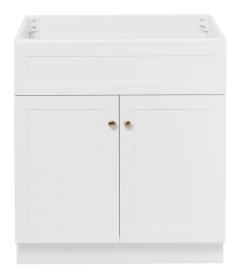

# ARIEL

## **BASE CABINET DIMENSIONS**

30" W x 21.5" D x 34.5" H

#### FEATURES

- Solid wood frame & plywood panels
- Dovetail drawers and joints
- Soft closing doors & drawers