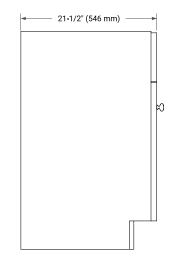

# ARIEL

## **BASE CABINET DIMENSIONS**

30" W x 21.5" D x 34.5" H



#### FEATURES

- Solid wood frame & plywood panels
- Dovetail drawers and joints
- Soft closing doors & drawers

## HARDWARE FINISHES\*



Brushed Nickel Satin Brass Matte Black Polished Chrome

Hardware comes preinstalled with the illustrated option. Other finishes are available on our online store if you prefer a different one.

# AVAILABLE COLORS



# 34-1/2" (876 mm) (876 mm) (876 mm) (876 mm) (557 mm) (557 mm) (557 mm) (557 mm) (114 mm)

## SIDE VIEW







#### FRONT VIEW

PLAN VIEW

21-1/2" (546 mm)



#### **OVERALL DIMENSIONS**

30.25" W x 22" D x 1.5" H

## COUNTERTOP OPTIONS



Carrara White Quartz

#### COUNTERTOP PLAN VIEW

#### **FEATURES**

- Solid countertop with mitered edges & seams
- Undermount white oval sink
- Pre-drilled for 8" widespread faucet

#### INCLUDED

- Countertop
- Matching Backsplash
- Oval Sink

# EDGE SIDE VIEW





#### THREE DIMENSIONAL COUNTERTOP VIEW