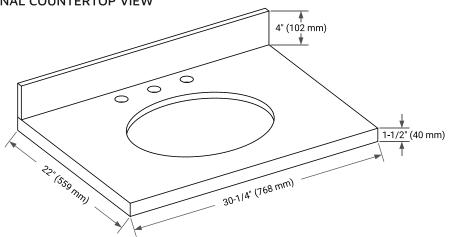

#### THREE DIMENSIONAL COUNTERTOP VIEW

#### **OVERALL DIMENSIONS**

30.25" W x 22" D x 1.5" H