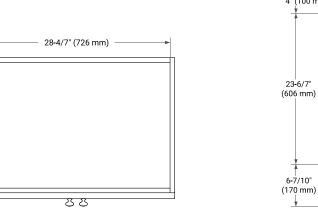

# 34-1/2" (876 mm) (876 mm) (876 mm) (876 mm) (557 mm) (557 mm) (557 mm) (557 mm) (114 mm)

## SIDE VIEW