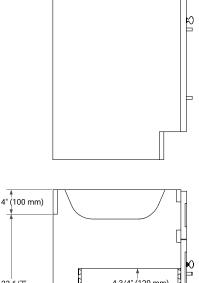

#### SIDE VIEW

PLAN VIEW

– 21**-**1/2" (546 mm) –

#### **OVERALL DIMENSIONS**

36.25" W x 22" D x 1.5" H