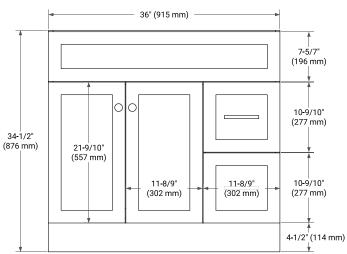

# ARIEL

#### **BASE CABINET DIMENSIONS**

36" W x 21.5" D x 34.5" H



#### **FEATURES**

- · Solid wood frame & plywood panels
- · Dovetail drawers and joints
- Soft closing doors & drawers

#### **HARDWARE FINISHES\***



Hardware comes preinstalled with the illustrated option. Other finishes are available on our online store if you prefer a different one.

#### AVAILABLE COLORS



#### SIDE VIEW



PLAN VIEW





– 21**-**1/2" (546 mm) –



#### **OVERALL DIMENSIONS**

36.25" W x 22" D x 1.5" H

### COUNTERTOP OPTIONS



Carrara White Quartz

22"

#### COUNTERTOP PLAN VIEW

#### **FEATURES**

- Solid countertop with mitered edges & seams
- Undermount white rectangular sink
- Pre-drilled for 8" widespread faucet

#### INCLUDED

- Countertop
- Matching Backsplash
- Rectangle Sink

## — 36-1/4" (920 mm) • R2 8" (204 mm) 2-1/2" (63.5 mm) ► -) \_\_\_\_\_ 1-3/8" (35 mm) 4 3/4"<sup>(</sup>(18 mm) 1-1/2" (40 mm) 3/4" (18 mm) 12" (305 mm) (559 mm) 17-1/8" (435 mm) 5" (12<sup>'</sup>7 mm) 12-5/16" (312 mm) THREE DIMENSIONAL COUNTERTOP VIEW **4**" (102 mm) ★ . \_\_\_\_\_ 1-1/2" (40 mm) 36-714" (920 mm) <sup>22"</sup>(559 mm)

#### EDGE SIDE VIEW