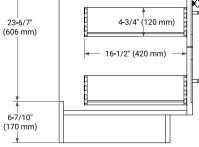

## — 36-1/4" (920 mm) • R2 8" (204 mm) 2-1/2" (63.5 mm) ► -) \_\_\_\_\_ 1-3/8" (35 mm) 4 3/4"<sup>(</sup>(18 mm) 1-1/2" (40 mm) 3/4" (18 mm) 12" (305 mm) (559 mm) 17-1/8" (435 mm) 5" (12<sup>'</sup>7 mm) 12-5/16" (312 mm) THREE DIMENSIONAL COUNTERTOP VIEW **4**" (102 mm) ★ . \_\_\_\_\_ 1-1/2" (40 mm) 36-714" (920 mm) <sup>22"</sup>(559 mm)

#### EDGE SIDE VIEW