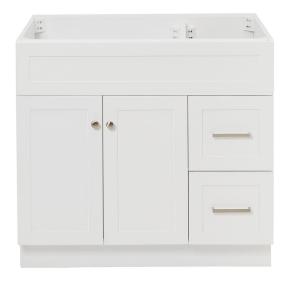

# ARIEL

#### **BASE CABINET DIMENSIONS**

36" W x 21.5" D x 34.5" H

#### **FEATURES**

- · Solid wood frame & plywood panels
- · Dovetail drawers and joints
- Soft closing doors & drawers