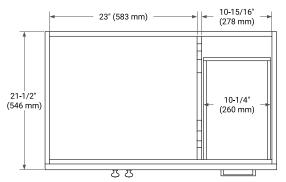

#### SIDE VIEW

PLAN VIEW

– 21**-**1/2" (546 mm) –

#### **OVERALL DIMENSIONS**

36.25" W x 22" D x 1.5" H