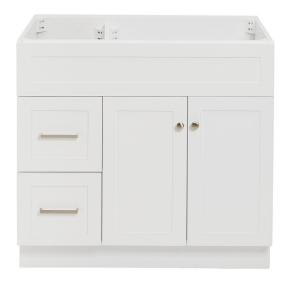

# ARIEL

#### BASE CABINET DIMENSIONS

36" W x 21.5" D x 34.5" H

#### FEATURES

- Solid wood frame & plywood panels
- Dovetail drawers and joints
- Soft closing doors & drawers