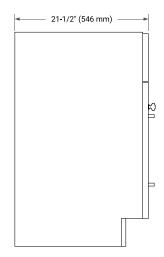

# ARIEL

#### BASE CABINET DIMENSIONS

36" W x 21.5" D x 34.5" H



#### FEATURES

- Solid wood frame & plywood panels
- Dovetail drawers and joints
- Soft closing doors & drawers

# HARDWARE FINISHES\*



Hardware comes preinstalled with the illustrated option. Other finishes are available on our online store if you prefer a different one.

# AVAILABLE COLORS





#### PLAN VIEW



## SIDE VIEW



### **OVERALL DIMENSIONS**

36.25" W x 22" D x 1.5" H

## COUNTERTOP OPTIONS



Carrara White Quartz

#### COUNTERTOP PLAN VIEW

#### **FEATURES**

- Solid countertop with mitered edges & seams
- Undermount white rectangular sink
- Pre-drilled for 8" widespread faucet

EDGE SIDE VIEW

\_\_\_\_\_ 1-1/2" (40 mm)

#### INCLUDED

- Countertop
- Matching Backsplash
- Rectangle Sink

#### - 36-1/4" (920 mm) 8" (204 mm) 2-1/2" (63.5 mm) • R2 4 1-3/8" (35 mm) 3/4"<sup>(</sup>(18 mm) 1-1/2" (40 mm) 3/4" (18 mm) 22" 12" (305 mm) (559 mm) 17-1/8" (435 mm) 5" (12<sup>'</sup>7 mm) 12-5/16" (312 mm) THREE DIMENSIONAL COUNTERTOP VIEW **4**" (102 mm)

www.arielbath.com

<sup>22"</sup> (559 mm)

36-114" (920 mm)