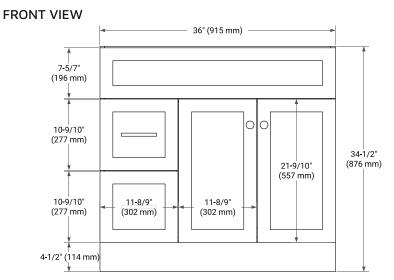

# ARIEL

#### BASE CABINET DIMENSIONS

36" W x 21.5" D x 34.5" H



#### FEATURES

- Solid wood frame & plywood panels
- Dovetail drawers and joints
- Soft closing doors & drawers

# HARDWARE FINISHES\*



Hardware comes preinstalled with the illustrated option. Other finishes are available on our online store if you prefer a different one.

# AVAILABLE COLORS





#### PLAN VIEW



## SIDE VIEW



### **OVERALL DIMENSIONS**

36.25" W x 22" D x 1.5" H

## COUNTERTOP OPTIONS



Carrara White Quartz

#### COUNTERTOP PLAN VIEW

#### **FEATURES**

- Solid countertop with mitered edges & seams
- Undermount white rectangular sink
- Pre-drilled for 8" widespread faucet

EDGE SIDE VIEW

\_\_\_\_\_ 1-1/2" (40 mm)

#### INCLUDED

- Countertop
- Matching Backsplash
- Rectangle Sink

#### - 36-1/4" (920 mm) 8" (204 mm) 2-1/2" (63.5 mm) • R2 4 1-3/8" (35 mm) 3/4"<sup>(</sup>(18 mm) 1-1/2" (40 mm) 3/4" (18 mm) 22" 12" (305 mm) (559 mm) 17-1/8" (435 mm) 5" (12<sup>'</sup>7 mm) 12-5/16" (312 mm) THREE DIMENSIONAL COUNTERTOP VIEW **4**" (102 mm)

www.arielbath.com

<sup>22"</sup> (559 mm)

36-114" (920 mm)