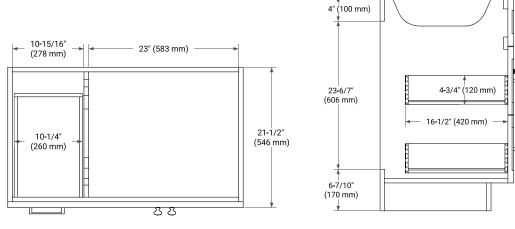

#### BASE CABINET DIMENSIONS

36" W x 21.5" D x 34.5" H

#### PLAN VIEW

## SIDE VIEW