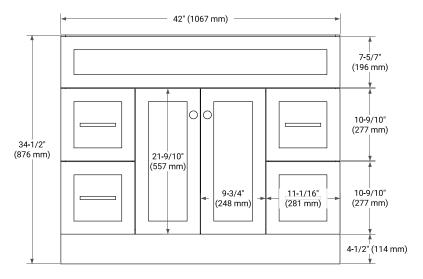

### **BASE CABINET DIMENSIONS**

42" W x 21.5" D x 34.5" H



### **FEATURES**

- · Solid wood frame & plywood panels
- · Dovetail drawers and joints
- Soft closing doors & drawers

### **HARDWARE FINISHES\***



Hardware comes preinstalled with the illustrated option.

Other finishes are available on our online store if you prefer a different one.

# **AVAILABLE COLORS**



### **FRONT VIEW**



### SIDE VIEW



### **PLAN VIEW**



# 



# **OVERALL DIMENSIONS**

42.25" W x 22" D x 1.5" H

### **COUNTERTOP OPTIONS**



Carrara White Quartz

# **FEATURES**

- Solid countertop with mitered edges & seams
- Undermount white oval sink
- Pre-drilled for 8" widespread faucet

# **INCLUDED**

- Countertop
- Matching Backsplash
- Oval Sink

### **COUNTERTOP PLAN VIEW**



### **EDGE SIDE VIEW**