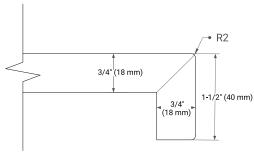

### **BASE CABINET DIMENSIONS**

42" W x 21.5" D x 34.5" H



### **FEATURES**

- · Solid wood frame & plywood panels
- · Dovetail drawers and joints
- Soft closing doors & drawers

### **HARDWARE FINISHES\***



Hardware comes preinstalled with the illustrated option.

Other finishes are available on our online store if you prefer a different one.

# **AVAILABLE COLORS**



### **FRONT VIEW**



### SIDE VIEW



### **PLAN VIEW**



# 



# **OVERALL DIMENSIONS**

42.25" W x 22" D x 1.5" H

### **COUNTERTOP OPTIONS**



Carrara White Quartz

# **FEATURES**

- Solid countertop with mitered edges & seams
- Undermount white oval sink
- Pre-drilled for 8" widespread faucet

# **INCLUDED**

- Countertop
- Matching Backsplash
- Oval Sink

### **COUNTERTOP PLAN VIEW**



### **EDGE SIDE VIEW**