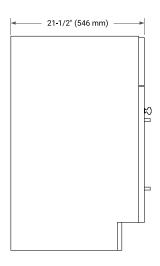

### **BASE CABINET DIMENSIONS**

42" W x 21.5" D x 34.5" H



### **FEATURES**

- · Solid wood frame & plywood panels
- · Dovetail drawers and joints
- Soft closing doors & drawers

### **HARDWARE FINISHES\***



Hardware comes preinstalled with the illustrated option.

Other finishes are available on our online store if you prefer a different one.

# **AVAILABLE COLORS**



### **FRONT VIEW**



### SIDE VIEW



### **PLAN VIEW**



# 



# **OVERALL DIMENSIONS**

42.25" W x 22" D x 1.5" H

### **COUNTERTOP OPTIONS**



Carrara White Quartz

# **FEATURES**

- Solid countertop with mitered edges & seams
- Undermount white oval sink
- Pre-drilled for 8" widespread faucet

# **INCLUDED**

- Countertop
- Matching Backsplash
- Oval Sink

### **COUNTERTOP PLAN VIEW**



### **EDGE SIDE VIEW**