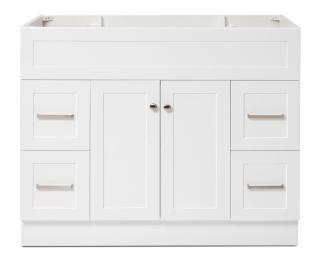

### **BASE CABINET DIMENSIONS**

42" W x 21.5" D x 34.5" H

### **FEATURES**

- · Solid wood frame & plywood panels
- · Dovetail drawers and joints
- Soft closing doors & drawers