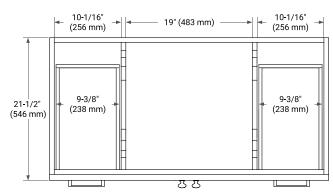

### **BASE CABINET DIMENSIONS**

42" W x 21.5" D x 34.5" H



### **FEATURES**

- · Solid wood frame & plywood panels
- · Dovetail drawers and joints
- Soft closing doors & drawers

### **HARDWARE FINISHES\***



Hardware comes preinstalled with the illustrated option.

Other finishes are available on our online store if you prefer a different one.

# **AVAILABLE COLORS**



### **FRONT VIEW**



### SIDE VIEW



### **PLAN VIEW**



# 



# **OVERALL DIMENSIONS**

42.25" W x 22" D x 1.5" H

### **COUNTERTOP OPTIONS**



Carrara White Quartz

# **FEATURES**

- Solid countertop with mitered edges & seams
- Undermount white oval sink
- Pre-drilled for 8" widespread faucet

# **INCLUDED**

- Countertop
- Matching Backsplash
- Oval Sink

### **COUNTERTOP PLAN VIEW**



### **EDGE SIDE VIEW**