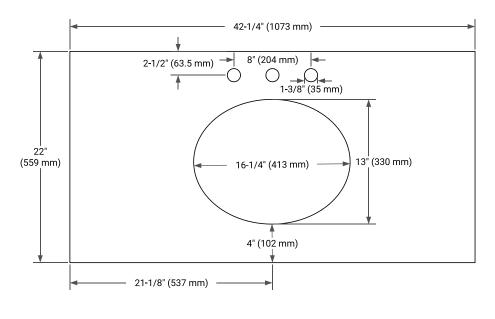

# **OVERALL DIMENSIONS**

42.25" W x 22" D x 1.5" H

### **COUNTERTOP OPTIONS**

Carrara White Quartz

# **FEATURES**

- Solid countertop with mitered edges & seams
- Undermount white oval sink
- Pre-drilled for 8" widespread faucet

# **INCLUDED**

- Countertop
- Matching Backsplash
- Oval Sink

### **COUNTERTOP PLAN VIEW**