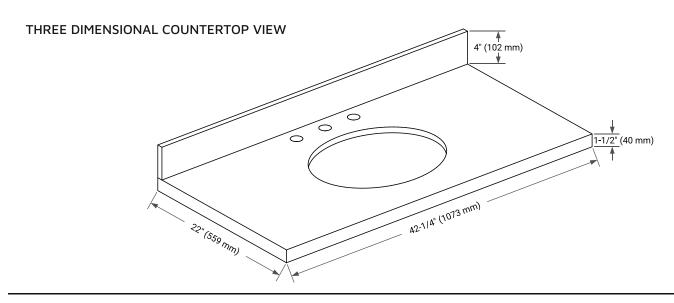

# **OVERALL DIMENSIONS**

42.25" W x 22" D x 1.5" H

### **COUNTERTOP OPTIONS**

Carrara White Quartz

# **FEATURES**

- Solid countertop with mitered edges & seams
- Undermount white oval sink
- Pre-drilled for 8" widespread faucet

# **INCLUDED**

- Countertop
- Matching Backsplash
- Oval Sink