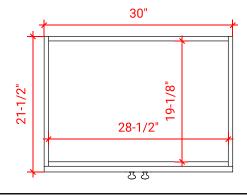

# F030S



## FRONT VIEW



**PLAN VIEW** 



## **BASE CABINET DIMENSIONS**

30" W x 21.5" D x 34.5" H

# **FEATURES**

- Solid wood frame & plywood panels
- Dovetail drawers and joints
- Soft closing doors & drawers

# HARDWARE FINISHES



## **AVAILABLE COLORS**



## SIDE VIEW









## **OVERALL DIMENSIONS**

30.5" W x 22" D x 1.5" H

## **COUNTERTOP OPTIONS**







White Quartz WQ-031S-OVL-CT

# COUNTERTOP PLAN VIEW



## **FEATURES**

- Solid countertop with mitered edges & seams
- Undermount white oval sink
- Pre-drilled for 8" widespread faucet

#### **INCLUDED**

- Countertop
- Matching Backsplash
- Sink

#### **EDGE SIDE VIEW**



## THREE DIMENSIONAL COUNTERTOP VIEW