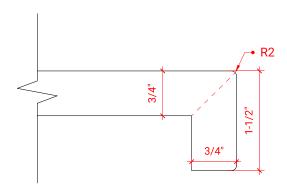

# F030S



## FRONT VIEW



**PLAN VIEW** 



## **BASE CABINET DIMENSIONS**

30" W x 21.5" D x 34.5" H

# **FEATURES**

- Solid wood frame & plywood panels
- Dovetail drawers and joints
- Soft closing doors & drawers

# HARDWARE FINISHES



## **AVAILABLE COLORS**



## SIDE VIEW









## **OVERALL DIMENSIONS**

30.5" W x 22" D x 1.5" H

## **COUNTERTOP OPTIONS**







White Quartz WQ-031S-OVL-CT

# COUNTERTOP PLAN VIEW



## **FEATURES**

- Solid countertop with mitered edges & seams
- Undermount white oval sink
- Pre-drilled for 8" widespread faucet

#### **INCLUDED**

- Countertop
- Matching Backsplash
- Sink

#### **EDGE SIDE VIEW**



## THREE DIMENSIONAL COUNTERTOP VIEW