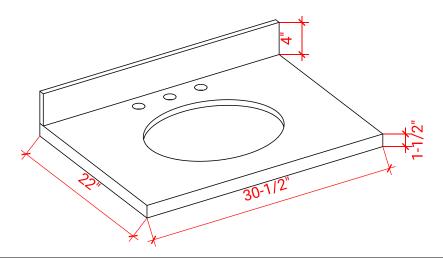

## **OVERALL DIMENSIONS**

30.5" W x 22" D x 1.5" H

# COUNTERTOP PLAN VIEW

## THREE DIMENSIONAL COUNTERTOP VIEW