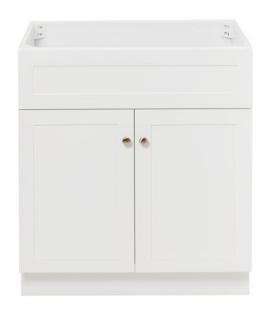

# F030S



## FRONT VIEW



**PLAN VIEW** 



## **BASE CABINET DIMENSIONS**

30" W x 21.5" D x 34.5" H

# **FEATURES**

- Solid wood frame & plywood panels
- Dovetail drawers and joints
- Soft closing doors & drawers

# HARDWARE FINISHES



## **AVAILABLE COLORS**



## SIDE VIEW









## **OVERALL DIMENSIONS**

30.5" W x 22" D x 1.5" H

## **COUNTERTOP OPTIONS**







White Quartz WQ-031S-OVL-CT

# COUNTERTOP PLAN VIEW



## **FEATURES**

- Solid countertop with mitered edges & seams
- Undermount white oval sink
- Pre-drilled for 8" widespread faucet

#### **INCLUDED**

- Countertop
- Matching Backsplash
- Sink

#### **EDGE SIDE VIEW**



## THREE DIMENSIONAL COUNTERTOP VIEW