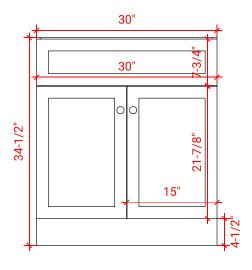

## FRONT VIEW

**PLAN VIEW** 

## **BASE CABINET DIMENSIONS**

30" W x 21.5" D x 34.5" H