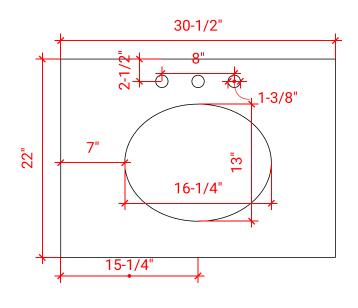

## **OVERALL DIMENSIONS**

30.5" W x 22" D x 1.5" H

## **COUNTERTOP OPTIONS**

White Quartz WQ-031S-OVL-CT

# COUNTERTOP PLAN VIEW

## **FEATURES**

- Solid countertop with mitered edges & seams
- Undermount white oval sink
- Pre-drilled for 8" widespread faucet