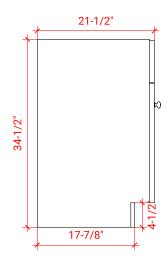

# F030S



## FRONT VIEW



**PLAN VIEW** 



## **BASE CABINET DIMENSIONS**

30" W x 21.5" D x 34.5" H

# **FEATURES**

- Solid wood frame & plywood panels
- Dovetail drawers and joints
- Soft closing doors & drawers

# HARDWARE FINISHES



## **AVAILABLE COLORS**



## SIDE VIEW









## **OVERALL DIMENSIONS**

30.5" W x 22" D x 1.5" H

## **COUNTERTOP OPTIONS**







White Quartz WQ-031S-OVL-CT

# COUNTERTOP PLAN VIEW



## **FEATURES**

- Solid countertop with mitered edges & seams
- Undermount white oval sink
- Pre-drilled for 8" widespread faucet

#### **INCLUDED**

- Countertop
- Matching Backsplash
- Sink

#### **EDGE SIDE VIEW**



## THREE DIMENSIONAL COUNTERTOP VIEW