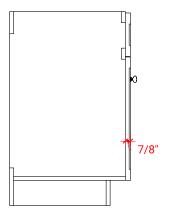

## FRONT VIEW

**PLAN VIEW** 

## **BASE CABINET DIMENSIONS**

30" W x 21.5" D x 34.5" H

## SIDE VIEW