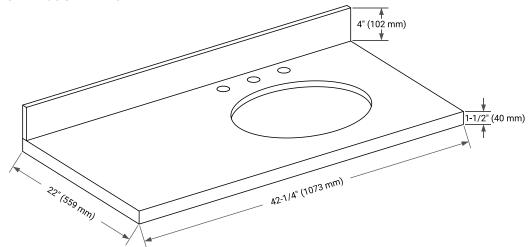

# **OVERALL DIMENSIONS**

42.25" W x 22" D x 1.5" H

THREE DIMENSIONAL COUNTERTOP VIEW

#### 42-1/4" (1073 mm) • R2 8" (204 mm) 2-1/2" (63.5 mm) ) \_\_\_\_\_(35 mm) 4 3/4" (18 mm) 1-1/2" (40 mm) 3/4" (18 mm) 22" 13" (559 mm) 16-1/4" (413 mm) (330 mm) 4" (10<sup>'</sup>2 mm) 13-3/4" (350 mm)