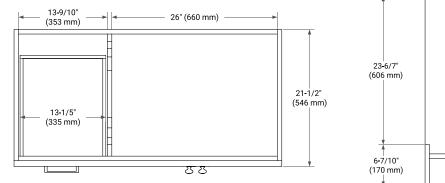

# ARIEL

# BASE CABINET DIMENSIONS

42" W x 21.5" D x 34.5" H



## **FEATURES**

- Solid wood frame & plywood panels
- Dovetail drawers and joints
- Soft closing doors & drawers

# HARDWARE FINISHES\*



Hardware comes preinstalled with the illustrated option. Other finishes are available on our online store if you prefer a different one.

# AVAILABLE COLORS



#### FRONT VIEW



#### PLAN VIEW



## SIDE VIEW







# **OVERALL DIMENSIONS**

42.25" W x 22" D x 1.5" H

# COUNTERTOP OPTIONS



Carrara White Quartz

#### COUNTERTOP PLAN VIEW

## **FEATURES**

- Solid countertop with mitered edges & seams
- Undermount white oval sink
- Pre-drilled for 8" widespread faucet

### INCLUDED

- Countertop
- Matching Backsplash
- Oval Sink

#### 42-1/4" (1073 mm) • R2 8" (204 mm) 2-1/2" (63.5 mm) ) \_\_\_\_\_(35 mm) 4 3/4" (18 mm) 1-1/2" (40 mm) 3/4" (18 mm) 22" 13" (559 mm) 16-1/4" (413 mm) (330 mm) 4" (10<sup>'</sup>2 mm) 13-3/4" (350 mm)

THREE DIMENSIONAL COUNTERTOP VIEW



#### EDGE SIDE VIEW