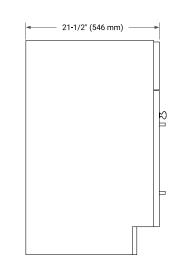

# ARIEL

# BASE CABINET DIMENSIONS

42" W x 21.5" D x 34.5" H



## **FEATURES**

- Solid wood frame & plywood panels
- Dovetail drawers and joints
- Soft closing doors & drawers

# HARDWARE FINISHES\*



Hardware comes preinstalled with the illustrated option. Other finishes are available on our online store if you prefer a different one.

# AVAILABLE COLORS



#### FRONT VIEW



#### PLAN VIEW



## SIDE VIEW







# **OVERALL DIMENSIONS**

42.25" W x 22" D x 1.5" H

# COUNTERTOP OPTIONS



Carrara White Quartz

#### COUNTERTOP PLAN VIEW

## **FEATURES**

- Solid countertop with mitered edges & seams
- Undermount white oval sink
- Pre-drilled for 8" widespread faucet

### INCLUDED

- Countertop
- Matching Backsplash
- Oval Sink

#### 42-1/4" (1073 mm) • R2 8" (204 mm) 2-1/2" (63.5 mm) ) \_\_\_\_\_(35 mm) 4 3/4" (18 mm) 1-1/2" (40 mm) 3/4" (18 mm) 22" 13" (559 mm) 16-1/4" (413 mm) (330 mm) 4" (10<sup>'</sup>2 mm) 13-3/4" (350 mm)

THREE DIMENSIONAL COUNTERTOP VIEW



#### EDGE SIDE VIEW