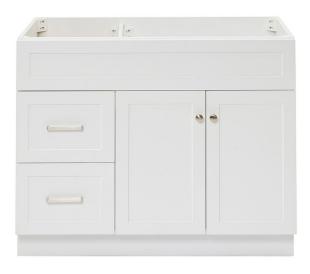

# ARIEL

## **FEATURES**

- Solid wood frame & plywood panels
- Dovetail drawers and joints
- Soft closing doors & drawers