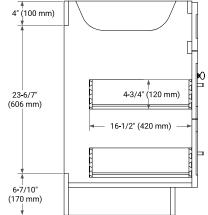

# ARIEL

# BASE CABINET DIMENSIONS

42" W x 21.5" D x 34.5" H



## **FEATURES**

- Solid wood frame & plywood panels
- Dovetail drawers and joints
- Soft closing doors & drawers

# HARDWARE FINISHES\*



Hardware comes preinstalled with the illustrated option. Other finishes are available on our online store if you prefer a different one.

# AVAILABLE COLORS



#### FRONT VIEW



#### PLAN VIEW



## SIDE VIEW







# **OVERALL DIMENSIONS**

42.25" W x 22" D x 1.5" H

# COUNTERTOP OPTIONS



Carrara White Quartz

#### COUNTERTOP PLAN VIEW

## **FEATURES**

- Solid countertop with mitered edges & seams
- Undermount white oval sink
- Pre-drilled for 8" widespread faucet

### INCLUDED

- Countertop
- Matching Backsplash
- Oval Sink

#### 42-1/4" (1073 mm) • R2 8" (204 mm) 2-1/2" (63.5 mm) ) \_\_\_\_\_(35 mm) 4 3/4" (18 mm) 1-1/2" (40 mm) 3/4" (18 mm) 22" 13" (559 mm) 16-1/4" (413 mm) (330 mm) 4" (10<sup>'</sup>2 mm) 13-3/4" (350 mm)

THREE DIMENSIONAL COUNTERTOP VIEW



#### EDGE SIDE VIEW