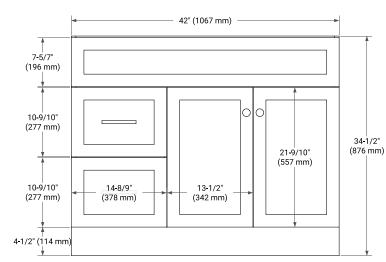

# BASE CABINET DIMENSIONS

42" W x 21.5" D x 34.5" H

#### FRONT VIEW

#### PLAN VIEW

## SIDE VIEW