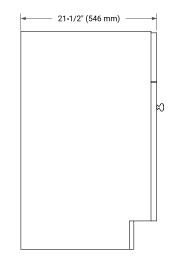

# ARIEL

# **BASE CABINET DIMENSIONS**

30" W x 21.5" D x 34.5" H



## FEATURES

- Solid wood frame & plywood panels
- Dovetail drawers and joints
- Soft closing doors & drawers

# HARDWARE FINISHES\*



Brushed Nickel Satin Brass Matte Black Polished Chrome

Hardware comes preinstalled with the illustrated option. Other finishes are available on our online store if you prefer a different one.

# AVAILABLE COLORS



# 34-1/2" (876 mm) (876 mm) (876 mm) (876 mm) (557 mm) (557 mm) (557 mm) (557 mm) (114 mm)

# SIDE VIEW







#### FRONT VIEW

PLAN VIEW

21-1/2" (546 mm)



### **OVERALL DIMENSIONS**

30.5" W x 22" D x 0.75" H

# COUNTERTOP OPTIONS



Carrara Marble

#### COUNTERTOP PLAN VIEW

#### **FEATURES**

- Solid countertop with mitered edges & seams
- Undermount white oval sink

EDGE SIDE VIEW

• Pre-drilled for 8" widespread faucet

#### INCLUDED

- Countertop
- Matching Backsplash
- Oval Sink



#### THREE DIMENSIONAL COUNTERTOP VIEW