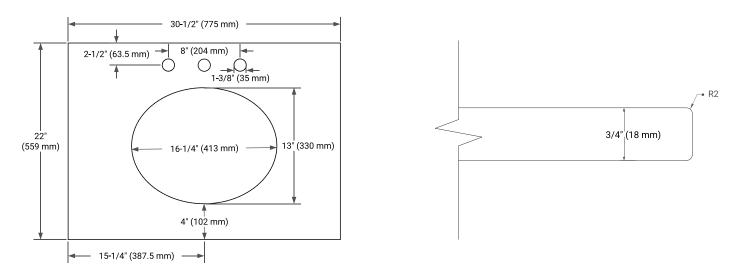

### **OVERALL DIMENSIONS**

30.5" W x 22" D x 0.75" H

#### COUNTERTOP PLAN VIEW

#### **FEATURES**

- Solid countertop with mitered edges & seams
- Undermount white oval sink

EDGE SIDE VIEW

• Pre-drilled for 8" widespread faucet