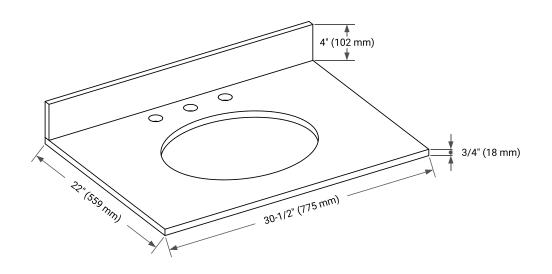

sing doors & drawers

# HARDWARE FINISHES\*



Brushed Nickel Satin Brass Matte Black Polished Chrome

Hardware comes preinstalled with the illustrated option. Other finishes are available on our online store if you prefer a different one.

# AVAILABLE COLORS



# 34-1/2" (876 mm) (876 mm) (876 mm) (876 mm) (557 mm) (557 mm) (557 mm) (557 mm) (114 mm)

# SIDE VIEW







#### FRONT VIEW

PLAN VIEW

21-1/2" (546 mm)



### **OVERALL DIMENSIONS**

30.5" W x 22" D x 0.75" H

# COUNTERTOP OPTIONS



Carrara Marble

#### COUNTERTOP PLAN VIEW

#### **FEATURES**

- Solid countertop with mitered edges & seams
- Undermount white oval sink

EDGE SIDE VIEW

• Pre-drilled for 8" widespread faucet

#### INCLUDED

- Countertop
- Matching Backsplash
- Oval Sink



#### THREE DIMENSIONAL COUNTERTOP VIEW