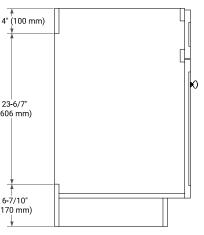

# ARIEL

# **BASE CABINET DIMENSIONS**

30" W x 21.5" D x 34.5" H



## FEATURES

- Solid wood frame & plywood panels
- Dovetail drawers and joints
- Soft closing doors & drawers

# HARDWARE FINISHES\*



Brushed Nickel Satin Brass Matte Black Polished Chrome

Hardware comes preinstalled with the illustrated option. Other finishes are available on our online store if you prefer a different one.

# AVAILABLE COLORS



# 34-1/2" (876 mm) (876 mm) (876 mm) (876 mm) (557 mm) (557 mm) (557 mm) (557 mm) (114 mm)

# SIDE VIEW







#### FRONT VIEW

PLAN VIEW

21-1/2" (546 mm)



### **OVERALL DIMENSIONS**

30.5" W x 22" D x 0.75" H

# COUNTERTOP OPTIONS



Carrara Marble

#### COUNTERTOP PLAN VIEW

#### **FEATURES**

- Solid countertop with mitered edges & seams
- Undermount white oval sink

EDGE SIDE VIEW

• Pre-drilled for 8" widespread faucet

#### INCLUDED

- Countertop
- Matching Backsplash
- Oval Sink



#### THREE DIMENSIONAL COUNTERTOP VIEW