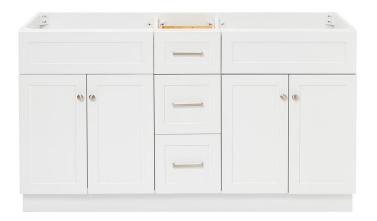

## BASE CABINET DIMENSIONS

60" W x 21.5" D x 34.5" H

### **FEATURES**

- Solid wood frame & plywood panels
- Dovetail drawers and joints
- Soft closing doors & drawers