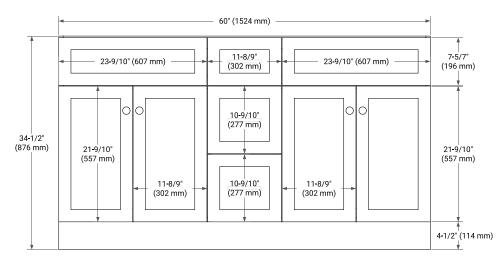

## BASE CABINET DIMENSIONS

60" W x 21.5" D x 34.5" H



### **FEATURES**

- Solid wood frame & plywood panels
- Dovetail drawers and joints
- Soft closing doors & drawers

## HARDWARE FINISHES\*



Hardware comes preinstalled with the illustrated option. Other finishes are available on our online store if you prefer a different one.

# AVAILABLE COLORS



#### FRONT VIEW





# PLAN VIEW





#### www.arielbath.com

#### SIDE VIEW

# **OVERALL DIMENSIONS**

60.25" W x 22" D x 1.5" H

# COUNTERTOP OPTIONS



# • Solid countertop with mitered edges & seams

- Undermount white oval sink
- Pre-drilled for 8" widespread faucet

## INCLUDED

**FEATURES** 

- Countertop
- Matching Backsplash
- Oval Sinks

#### EDGE SIDE VIEW



COUNTERTOP PLAN VIEW

Carrara White Quartz