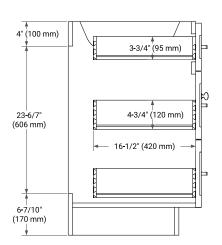

## BASE CABINET DIMENSIONS

60" W x 21.5" D x 34.5" H



### **FEATURES**

- Solid wood frame & plywood panels
- Dovetail drawers and joints
- Soft closing doors & drawers

## HARDWARE FINISHES\*



Hardware comes preinstalled with the illustrated option. Other finishes are available on our online store if you prefer a different one.

# AVAILABLE COLORS



#### FRONT VIEW





# PLAN VIEW





#### www.arielbath.com

#### SIDE VIEW

# **OVERALL DIMENSIONS**

60.25" W x 22" D x 1.5" H

# COUNTERTOP OPTIONS



# • Solid countertop with mitered edges & seams

- Undermount white oval sink
- Pre-drilled for 8" widespread faucet

## INCLUDED

**FEATURES** 

- Countertop
- Matching Backsplash
- Oval Sinks

#### EDGE SIDE VIEW



COUNTERTOP PLAN VIEW

Carrara White Quartz