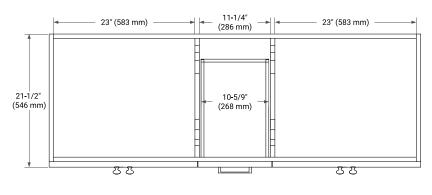

## BASE CABINET DIMENSIONS

60" W x 21.5" D x 34.5" H



### **FEATURES**

- Solid wood frame & plywood panels
- Dovetail drawers and joints
- Soft closing doors & drawers

## HARDWARE FINISHES\*



Hardware comes preinstalled with the illustrated option. Other finishes are available on our online store if you prefer a different one.

# AVAILABLE COLORS



#### FRONT VIEW





# PLAN VIEW





#### www.arielbath.com

#### SIDE VIEW

# **OVERALL DIMENSIONS**

60.25" W x 22" D x 1.5" H

# COUNTERTOP OPTIONS



# • Solid countertop with mitered edges & seams

- Undermount white oval sink
- Pre-drilled for 8" widespread faucet

## INCLUDED

**FEATURES** 

- Countertop
- Matching Backsplash
- Oval Sinks

#### EDGE SIDE VIEW



COUNTERTOP PLAN VIEW

Carrara White Quartz