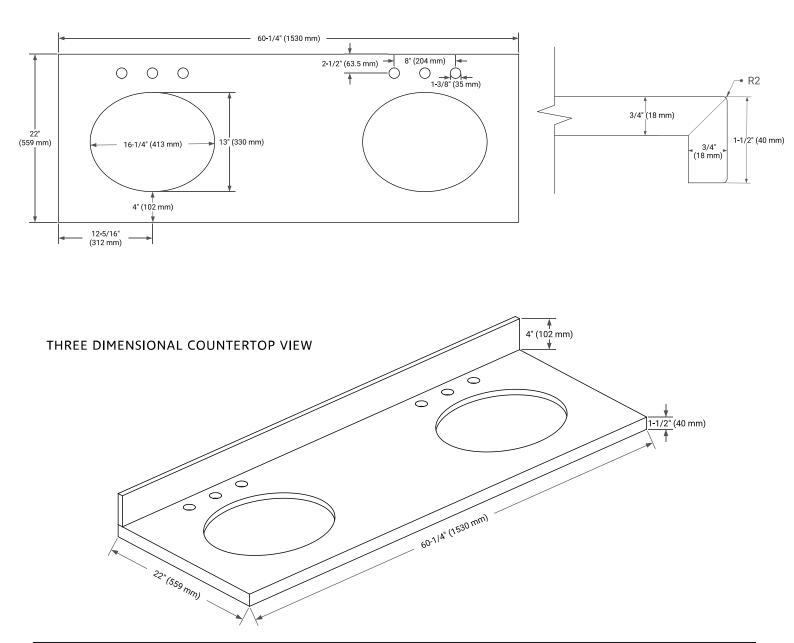

# **OVERALL DIMENSIONS**

60.25" W x 22" D x 1.5" H

# COUNTERTOP OPTIONS

# • Solid countertop with mitered edges & seams

- Undermount white oval sink
- Pre-drilled for 8" widespread faucet

#### EDGE SIDE VIEW

COUNTERTOP PLAN VIEW

Carrara White Quartz