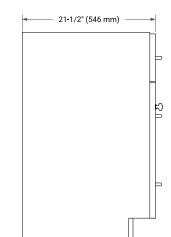

## BASE CABINET DIMENSIONS

60" W x 21.5" D x 34.5" H



### **FEATURES**

- Solid wood frame & plywood panels
- Dovetail drawers and joints
- Soft closing doors & drawers

## HARDWARE FINISHES\*



Hardware comes preinstalled with the illustrated option. Other finishes are available on our online store if you prefer a different one.

# AVAILABLE COLORS



#### FRONT VIEW





# PLAN VIEW





#### www.arielbath.com

#### SIDE VIEW

# **OVERALL DIMENSIONS**

60.25" W x 22" D x 1.5" H

# COUNTERTOP OPTIONS



# • Solid countertop with mitered edges & seams

- Undermount white oval sink
- Pre-drilled for 8" widespread faucet

## INCLUDED

**FEATURES** 

- Countertop
- Matching Backsplash
- Oval Sinks

#### EDGE SIDE VIEW



COUNTERTOP PLAN VIEW

Carrara White Quartz