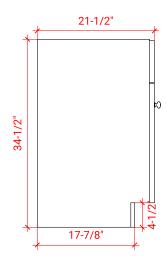

## FRONT VIEW

**PLAN VIEW** 

## **BASE CABINET DIMENSIONS**

30" W x 21.5" D x 34.5" H

## SIDE VIEW