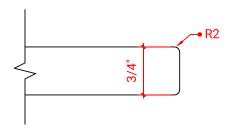

# F030S



## FRONT VIEW



**PLAN VIEW** 



## **BASE CABINET DIMENSIONS**

30" W x 21.5" D x 34.5" H

# **FEATURES**

- Solid wood frame & plywood panels
- Dovetail drawers and joints
- Soft closing doors & drawers

# HARDWARE FINISHES



## **AVAILABLE COLORS**



## SIDE VIEW







# 30.5" RECTANGLE SINK THIN COUNTERTOP



## **OVERALL DIMENSIONS**

30.5" W x 22" D x 0.75" H

## **COUNTERTOP OPTIONS**



Carrara Marble CW2-030S-REC-CT

#### COUNTERTOP PLAN VIEW



#### THREE DIMENSIONAL COUNTERTOP VIEW



## **FEATURES**

- Solid countertop with mitered edges & seams
- Undermount white rectangular sink
- Pre-drilled for 8" widespread faucet

#### **INCLUDED**

- Countertop
- Matching Backsplash
- Sink

#### **EDGE SIDE VIEW**