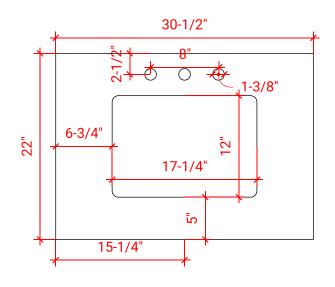

# 30.5" RECTANGLE SINK THIN COUNTERTOP

## **OVERALL DIMENSIONS**

30.5" W x 22" D x 0.75" H

## **COUNTERTOP OPTIONS**

Carrara Marble CW2-030S-REC-CT

#### COUNTERTOP PLAN VIEW

## **FEATURES**

- Solid countertop with mitered edges & seams
- Undermount white rectangular sink
- Pre-drilled for 8" widespread faucet

#### **INCLUDED**

- Countertop
- Matching Backsplash
- Sink