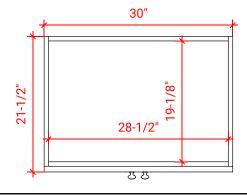

# F030S



## FRONT VIEW



**PLAN VIEW** 



## **BASE CABINET DIMENSIONS**

30" W x 21.5" D x 34.5" H

# **FEATURES**

- Solid wood frame & plywood panels
- Dovetail drawers and joints
- Soft closing doors & drawers

# HARDWARE FINISHES



## **AVAILABLE COLORS**



## SIDE VIEW







# 30.5" RECTANGLE SINK THIN COUNTERTOP



## **OVERALL DIMENSIONS**

30.5" W x 22" D x 0.75" H

## **COUNTERTOP OPTIONS**



Carrara Marble CW2-030S-REC-CT

#### COUNTERTOP PLAN VIEW



#### THREE DIMENSIONAL COUNTERTOP VIEW



## **FEATURES**

- Solid countertop with mitered edges & seams
- Undermount white rectangular sink
- Pre-drilled for 8" widespread faucet

#### **INCLUDED**

- Countertop
- Matching Backsplash
- Sink

#### **EDGE SIDE VIEW**