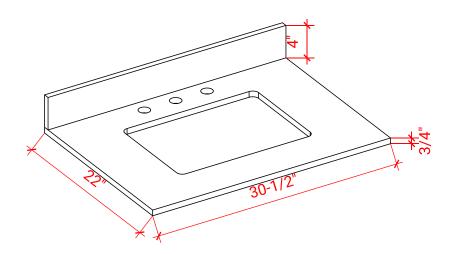

# 30.5" RECTANGLE SINK THIN COUNTERTOP

## **OVERALL DIMENSIONS**

30.5" W x 22" D x 0.75" H

#### THREE DIMENSIONAL COUNTERTOP VIEW