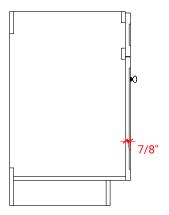

# F030S



## FRONT VIEW



**PLAN VIEW** 



## **BASE CABINET DIMENSIONS**

30" W x 21.5" D x 34.5" H

# **FEATURES**

- Solid wood frame & plywood panels
- Dovetail drawers and joints
- Soft closing doors & drawers

# HARDWARE FINISHES



## **AVAILABLE COLORS**



## SIDE VIEW







# 30.5" RECTANGLE SINK THIN COUNTERTOP



## **OVERALL DIMENSIONS**

30.5" W x 22" D x 0.75" H

## **COUNTERTOP OPTIONS**



Carrara Marble CW2-030S-REC-CT

#### COUNTERTOP PLAN VIEW



#### THREE DIMENSIONAL COUNTERTOP VIEW



## **FEATURES**

- Solid countertop with mitered edges & seams
- Undermount white rectangular sink
- Pre-drilled for 8" widespread faucet

#### **INCLUDED**

- Countertop
- Matching Backsplash
- Sink

#### **EDGE SIDE VIEW**