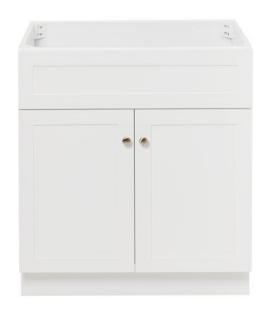

# F030S

## FRONT VIEW

**PLAN VIEW** 

## **BASE CABINET DIMENSIONS**

30" W x 21.5" D x 34.5" H

# **FEATURES**

- Solid wood frame & plywood panels
- Dovetail drawers and joints
- Soft closing doors & drawers