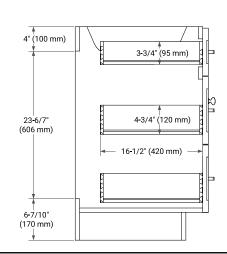

# **BASE CABINET DIMENSIONS**

66" W x 21.5" D x 34.5" H



# **FEATURES**

- · Solid wood frame & plywood panels
- · Dovetail drawers and joints
- Soft closing doors & drawers

# **HARDWARE FINISHES\***



Hardware comes preinstalled with the illustrated option.

Other finishes are available on our online store if you prefer a different one.

# **AVAILABLE COLORS**



### FRONT VIEW



# SIDE VIEW



### **PLAN VIEW**







# **OVERALL DIMENSIONS**

66.25" W x 22" D x 1.5" H

# **COUNTERTOP OPTIONS**



Carrara White Quartz

# **FEATURES**

- Solid countertop with mitered edges & seams
- Undermount white oval sink
- Pre-drilled for 8" widespread faucet

# **INCLUDED**

- Countertop
- Matching Backsplash
- Oval Sinks

# COUNTERTOP PLAN VIEW

# 66-1/4\* (1683 mm) 2-1/2\* (63.5 mm) 8\* (204 mm) 1-3/8\* (35 mm) 4\* (102 mm) 12-5/16\* (312 mm)

# **EDGE SIDE VIEW**