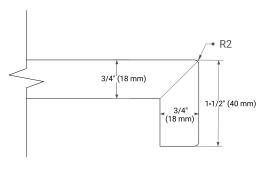

- · Solid wood frame & plywood panels
- · Dovetail drawers and joints
- Soft closing doors & drawers

# **HARDWARE FINISHES\***



Hardware comes preinstalled with the illustrated option.

Other finishes are available on our online store if you prefer a different one.

# **AVAILABLE COLORS**



### FRONT VIEW



# SIDE VIEW



### **PLAN VIEW**







# **OVERALL DIMENSIONS**

66.25" W x 22" D x 1.5" H

# **COUNTERTOP OPTIONS**



Carrara White Quartz

# **FEATURES**

- Solid countertop with mitered edges & seams
- Undermount white oval sink
- Pre-drilled for 8" widespread faucet

# **INCLUDED**

- Countertop
- Matching Backsplash
- Oval Sinks

# COUNTERTOP PLAN VIEW

# 66-1/4\* (1683 mm) 2-1/2\* (63.5 mm) 8\* (204 mm) 1-3/8\* (35 mm) 4\* (102 mm) 12-5/16\* (312 mm)

# **EDGE SIDE VIEW**