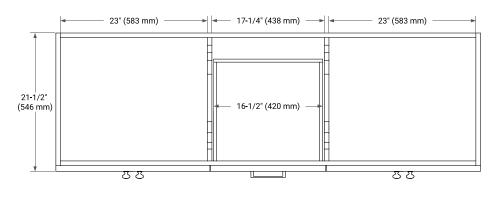

# **BASE CABINET DIMENSIONS**

66" W x 21.5" D x 34.5" H



# **FEATURES**

- · Solid wood frame & plywood panels
- · Dovetail drawers and joints
- Soft closing doors & drawers

# **HARDWARE FINISHES\***



Hardware comes preinstalled with the illustrated option.

Other finishes are available on our online store if you prefer a different one.

# **AVAILABLE COLORS**



### FRONT VIEW



# SIDE VIEW



### **PLAN VIEW**







# **OVERALL DIMENSIONS**

66.25" W x 22" D x 1.5" H

# **COUNTERTOP OPTIONS**



Carrara White Quartz

# **FEATURES**

- Solid countertop with mitered edges & seams
- Undermount white oval sink
- Pre-drilled for 8" widespread faucet

# **INCLUDED**

- Countertop
- Matching Backsplash
- Oval Sinks

# COUNTERTOP PLAN VIEW

# 66-1/4\* (1683 mm) 2-1/2\* (63.5 mm) 8\* (204 mm) 1-3/8\* (35 mm) 4\* (102 mm) 12-5/16\* (312 mm)

# **EDGE SIDE VIEW**