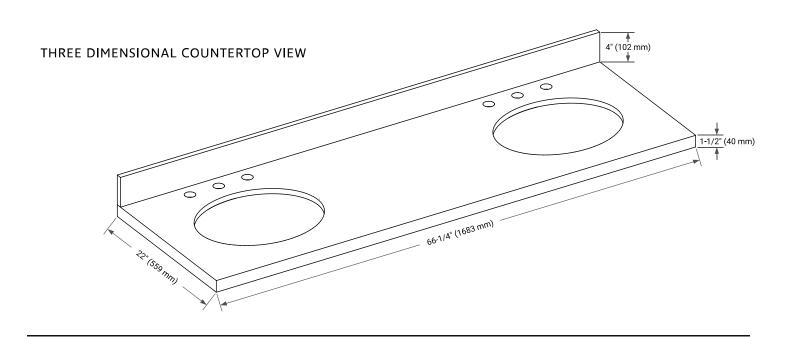

· Solid wood frame & plywood panels
- · Dovetail drawers and joints
- Soft closing doors & drawers

# **HARDWARE FINISHES\***



Hardware comes preinstalled with the illustrated option.

Other finishes are available on our online store if you prefer a different one.

# **AVAILABLE COLORS**



### FRONT VIEW



# SIDE VIEW



### **PLAN VIEW**







# **OVERALL DIMENSIONS**

66.25" W x 22" D x 1.5" H

# **COUNTERTOP OPTIONS**



Carrara White Quartz

# **FEATURES**

- Solid countertop with mitered edges & seams
- Undermount white oval sink
- Pre-drilled for 8" widespread faucet

# **INCLUDED**

- Countertop
- Matching Backsplash
- Oval Sinks

# COUNTERTOP PLAN VIEW

# 66-1/4\* (1683 mm) 2-1/2\* (63.5 mm) 8\* (204 mm) 1-3/8\* (35 mm) 4\* (102 mm) 12-5/16\* (312 mm)

# **EDGE SIDE VIEW**