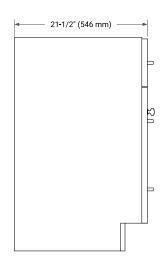

# **BASE CABINET DIMENSIONS**

66" W x 21.5" D x 34.5" H



# **FEATURES**

- · Solid wood frame & plywood panels
- · Dovetail drawers and joints
- Soft closing doors & drawers

# **HARDWARE FINISHES\***



Hardware comes preinstalled with the illustrated option.

Other finishes are available on our online store if you prefer a different one.

# **AVAILABLE COLORS**



### FRONT VIEW



# SIDE VIEW



### **PLAN VIEW**







# **OVERALL DIMENSIONS**

66.25" W x 22" D x 1.5" H

# **COUNTERTOP OPTIONS**



Carrara White Quartz

# **FEATURES**

- Solid countertop with mitered edges & seams
- Undermount white oval sink
- Pre-drilled for 8" widespread faucet

# **INCLUDED**

- Countertop
- Matching Backsplash
- Oval Sinks

# COUNTERTOP PLAN VIEW

# 66-1/4\* (1683 mm) 2-1/2\* (63.5 mm) 8\* (204 mm) 1-3/8\* (35 mm) 4\* (102 mm) 12-5/16\* (312 mm)

# **EDGE SIDE VIEW**