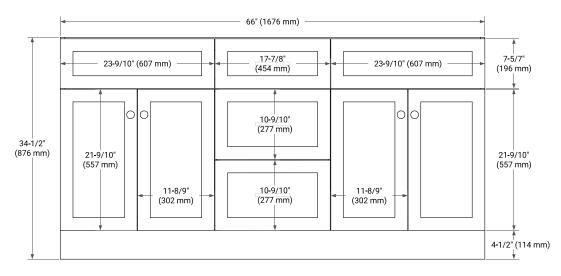

### FRONT VIEW

# SIDE VIEW

### **PLAN VIEW**

# **BASE CABINET DIMENSIONS**

66" W x 21.5" D x 34.5" H