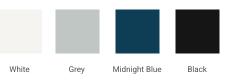

### **BASE CABINET DIMENSIONS**

60" W x 21.5" D x 34.5" H



#### **FEATURES**

- Solid wood frame & plywood panels
- Dovetail drawers and joints
- Soft closing doors & drawers

### HARDWARE FINISHES\*



Hardware comes preinstalled with the illustrated option. Other finishes are available on our online store if you prefer a different one.

# AVAILABLE COLORS



SIDE VIEW

Ю

#### FRONT VIEW





www.arielbath.com



## **OVERALL DIMENSIONS**

60.25" W x 22" D x 1.5" H

## COUNTERTOP OPTIONS



Carrara White Quartz

#### COUNTERTOP PLAN VIEW

### **FEATURES**

- Solid countertop with mitered edges & seams
- Undermount white oval sink
- Pre-drilled for 8" widespread faucet

### INCLUDED

- Countertop
- Matching Backsplash
- Oval Sink

#### EDGE SIDE VIEW