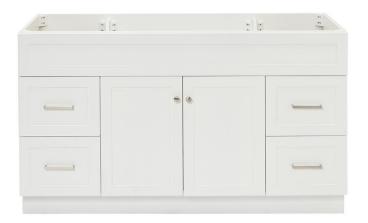

### **BASE CABINET DIMENSIONS**

60" W x 21.5" D x 34.5" H

#### **FEATURES**

- Solid wood frame & plywood panels
- Dovetail drawers and joints
- Soft closing doors & drawers

#### FRONT VIEW

www.arielbath.com