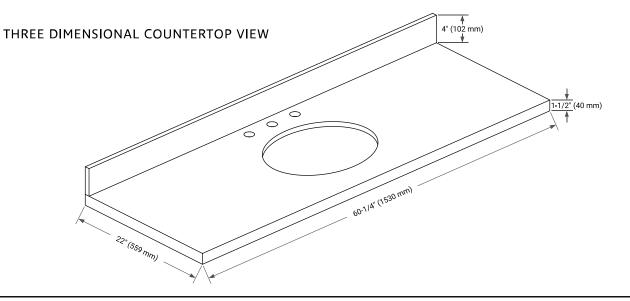

## **OVERALL DIMENSIONS**

60.25" W x 22" D x 1.5" H

### **FEATURES**

- Solid countertop with mitered edges & seams
- Undermount white oval sink
- Pre-drilled for 8" widespread faucet

### INCLUDED

- Countertop
- Matching Backsplash
- Oval Sink