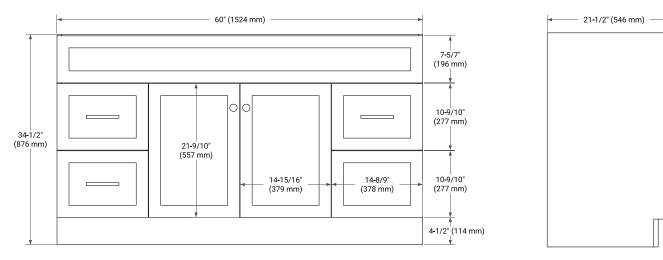

### **BASE CABINET DIMENSIONS**

60" W x 21.5" D x 34.5" H

## **OVERALL DIMENSIONS**

60.25" W x 22" D x 1.5" H