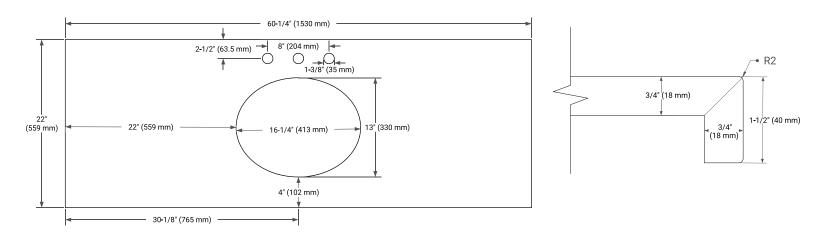

### **BASE CABINET DIMENSIONS**

60" W x 21.5" D x 34.5" H



#### **FEATURES**

- Solid wood frame & plywood panels
- Dovetail drawers and joints
- Soft closing doors & drawers

### HARDWARE FINISHES\*



Hardware comes preinstalled with the illustrated option. Other finishes are available on our online store if you prefer a different one.

# AVAILABLE COLORS



SIDE VIEW

Ю

#### FRONT VIEW





www.arielbath.com



## **OVERALL DIMENSIONS**

60.25" W x 22" D x 1.5" H

## COUNTERTOP OPTIONS



Carrara White Quartz

#### COUNTERTOP PLAN VIEW

### **FEATURES**

- Solid countertop with mitered edges & seams
- Undermount white oval sink
- Pre-drilled for 8" widespread faucet

### INCLUDED

- Countertop
- Matching Backsplash
- Oval Sink

#### EDGE SIDE VIEW