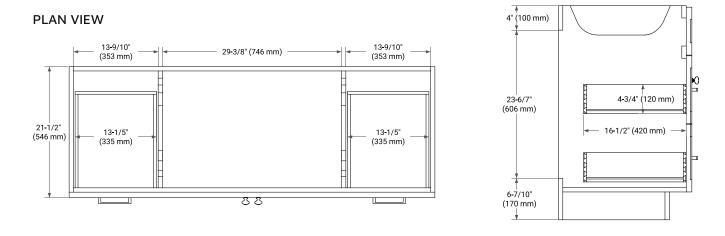

### **BASE CABINET DIMENSIONS**

60" W x 21.5" D x 34.5" H



#### **FEATURES**

- Solid wood frame & plywood panels
- Dovetail drawers and joints
- Soft closing doors & drawers

### HARDWARE FINISHES\*



Hardware comes preinstalled with the illustrated option. Other finishes are available on our online store if you prefer a different one.

# AVAILABLE COLORS



SIDE VIEW

Ю

#### FRONT VIEW





www.arielbath.com



## **OVERALL DIMENSIONS**

60.25" W x 22" D x 1.5" H

## COUNTERTOP OPTIONS



Carrara White Quartz

#### COUNTERTOP PLAN VIEW

### **FEATURES**

- Solid countertop with mitered edges & seams
- Undermount white oval sink
- Pre-drilled for 8" widespread faucet

### INCLUDED

- Countertop
- Matching Backsplash
- Oval Sink

#### EDGE SIDE VIEW