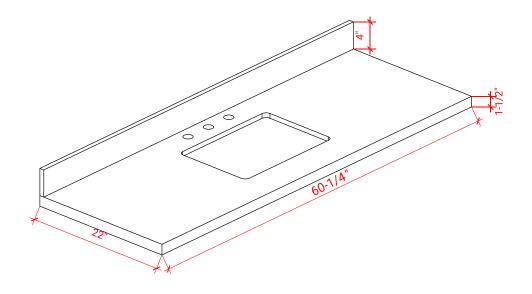

# **COUNTERTOP OPTIONS**

Carrara White Quartz CQ-060S-REC-CT

### **FEATURES**

- Solid countertop with mitered edges & seams
- Undermount white rectangular sink
- Pre-drilled for 8" widespread faucet

#### **INCLUDED**

- Countertop
- Matching Backsplash
- Rectangle Sink

## THREE DIMENSIONAL COUNTERTOP VIEW