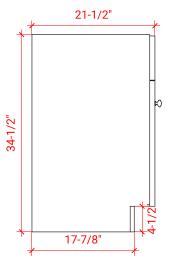

## F060S



# **BASE CABINET DIMENSIONS**

60" W x 21.5" D x 34.5" H

### **FEATURES**

- Solid wood frame & plywood panels
- Dovetail drawers and joints
- Soft closing doors & drawers

### HARDWARE FINISHES



### **AVAILABLE COLORS**



#### **FRONT VIEW**



#### SIDE VIEW



#### **PLAN VIEW**







### **OVERALL DIMENSIONS**

60.25" W x 22"·D x 1.5" H

# **COUNTERTOP OPTIONS**



Carrara White Quartz CQ-060S-REC-CT

### **FEATURES**

- Solid countertop with mitered edges & seams
- Undermount white rectangular sink
- Pre-drilled for 8" widespread faucet

#### **INCLUDED**

- Countertop
- Matching Backsplash
- Rectangle Sink

#### COUNTERTOP PLAN VIEW

# **EDGE SIDE VIEW**



## THREE DIMENSIONAL COUNTERTOP VIEW