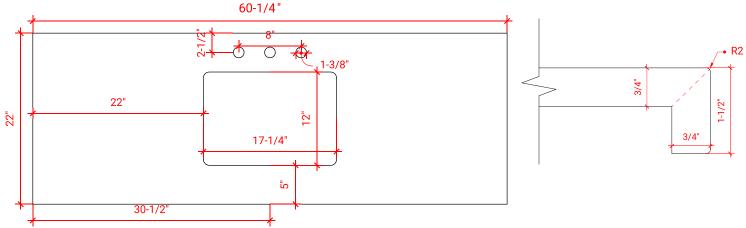

### **OVERALL DIMENSIONS**

60.25" W x 22"·D x 1.5" H

# **COUNTERTOP OPTIONS**

Carrara White Quartz CQ-060S-REC-CT

### **FEATURES**

- Solid countertop with mitered edges & seams
- Undermount white rectangular sink
- Pre-drilled for 8" widespread faucet

#### **INCLUDED**

- Countertop
- Matching Backsplash
- Rectangle Sink

#### COUNTERTOP PLAN VIEW

# **EDGE SIDE VIEW**