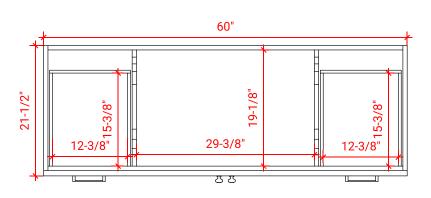

## F060S



# **BASE CABINET DIMENSIONS**

60" W x 21.5" D x 34.5" H

### **FEATURES**

- Solid wood frame & plywood panels
- Dovetail drawers and joints
- Soft closing doors & drawers

### HARDWARE FINISHES



### **AVAILABLE COLORS**



#### **FRONT VIEW**



#### SIDE VIEW



#### **PLAN VIEW**







### **OVERALL DIMENSIONS**

60.25" W x 22"·D x 1.5" H

# **COUNTERTOP OPTIONS**



Carrara White Quartz CQ-060S-REC-CT

### **FEATURES**

- Solid countertop with mitered edges & seams
- Undermount white rectangular sink
- Pre-drilled for 8" widespread faucet

#### **INCLUDED**

- Countertop
- Matching Backsplash
- Rectangle Sink

#### COUNTERTOP PLAN VIEW

# **EDGE SIDE VIEW**



## THREE DIMENSIONAL COUNTERTOP VIEW