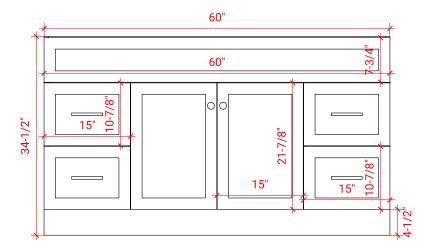

## F060S



# **BASE CABINET DIMENSIONS**

60" W x 21.5" D x 34.5" H

### **FEATURES**

- Solid wood frame & plywood panels
- Dovetail drawers and joints
- Soft closing doors & drawers

### HARDWARE FINISHES



### **AVAILABLE COLORS**



#### **FRONT VIEW**



#### SIDE VIEW



#### **PLAN VIEW**







### **OVERALL DIMENSIONS**

60.25" W x 22"·D x 1.5" H

# **COUNTERTOP OPTIONS**



Carrara White Quartz CQ-060S-REC-CT

### **FEATURES**

- Solid countertop with mitered edges & seams
- Undermount white rectangular sink
- Pre-drilled for 8" widespread faucet

#### **INCLUDED**

- Countertop
- Matching Backsplash
- Rectangle Sink

#### COUNTERTOP PLAN VIEW

# **EDGE SIDE VIEW**



## THREE DIMENSIONAL COUNTERTOP VIEW