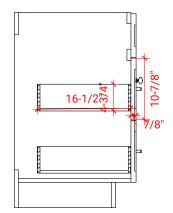

## F060S



# **BASE CABINET DIMENSIONS**

60" W x 21.5" D x 34.5" H

### **FEATURES**

- Solid wood frame & plywood panels
- Dovetail drawers and joints
- Soft closing doors & drawers

### HARDWARE FINISHES



### **AVAILABLE COLORS**



#### **FRONT VIEW**



#### SIDE VIEW



#### **PLAN VIEW**







### **OVERALL DIMENSIONS**

60.25" W x 22"·D x 1.5" H

# **COUNTERTOP OPTIONS**



Carrara White Quartz CQ-060S-REC-CT

### **FEATURES**

- Solid countertop with mitered edges & seams
- Undermount white rectangular sink
- Pre-drilled for 8" widespread faucet

#### **INCLUDED**

- Countertop
- Matching Backsplash
- Rectangle Sink

#### COUNTERTOP PLAN VIEW

# **EDGE SIDE VIEW**



## THREE DIMENSIONAL COUNTERTOP VIEW