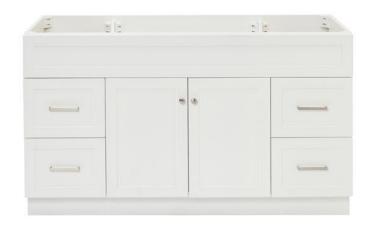

## F060S

# **BASE CABINET DIMENSIONS**

60" W x 21.5" D x 34.5" H

### **FEATURES**

- Solid wood frame & plywood panels
- Dovetail drawers and joints
- Soft closing doors & drawers