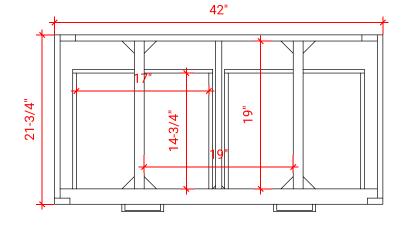

#### **W042S**



#### **BASE CABINET DIMENSIONS**

42" W x 21.75" D x 18" H

## **FEATURES**

- Solid wood frame & plywood panels
- Dovetail drawers and joints
- Soft closing doors & drawers

### HARDWARE FINISHES



#### **AVAILABLE COLORS**



#### FRONT VIEW



#### SIDE VIEW



#### **PLAN VIEW**







#### **OVERALL DIMENSIONS**

42.25" W x 22".D x 1.5" H

#### **COUNTERTOP OPTIONS**



Carrara White Quartz CO-042S-REC-CT

#### **FEATURES**

- Solid countertop with mitered edges & seams
- Undermount white rectangular sink
- Pre-drilled for 8" widespread faucet

#### **INCLUDED**

- Countertop
- Matching Backsplash
- Rectangle Sink

#### COUNTERTOP PLAN VIEW

# 13" 13" 17-1/4" 17-1/4"

#### **EDGE SIDE VIEW**



# THREE DIMENSIONAL COUNTERTOP VIEW