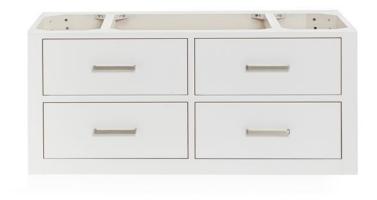

#### **W042S**

#### **BASE CABINET DIMENSIONS**

42" W x 21.75" D x 18" H

## **FEATURES**

- Solid wood frame & plywood panels
- Dovetail drawers and joints
- Soft closing doors & drawers