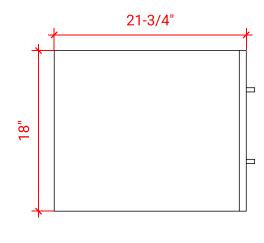

#### **W042S**



#### **BASE CABINET DIMENSIONS**

42" W x 21.75" D x 18" H

## **FEATURES**

- Solid wood frame & plywood panels
- Dovetail drawers and joints
- Soft closing doors & drawers

### HARDWARE FINISHES



#### **AVAILABLE COLORS**



#### FRONT VIEW



#### SIDE VIEW



#### **PLAN VIEW**







#### **OVERALL DIMENSIONS**

42.25" W x 22".D x 1.5" H

#### **COUNTERTOP OPTIONS**



Carrara White Quartz CO-042S-REC-CT

#### **FEATURES**

- Solid countertop with mitered edges & seams
- Undermount white rectangular sink
- Pre-drilled for 8" widespread faucet

#### **INCLUDED**

- Countertop
- Matching Backsplash
- Rectangle Sink

#### COUNTERTOP PLAN VIEW

# 13" 13" 17-1/4" 17-1/4"

#### **EDGE SIDE VIEW**



# THREE DIMENSIONAL COUNTERTOP VIEW