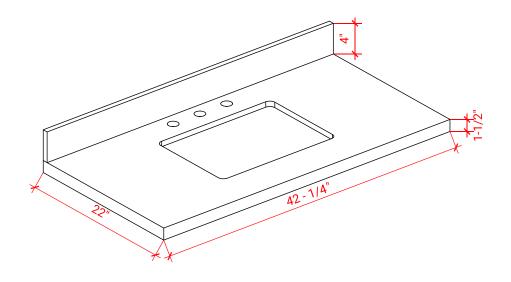

#### **OVERALL DIMENSIONS**

42.25" W x 22".D x 1.5" H

# THREE DIMENSIONAL COUNTERTOP VIEW