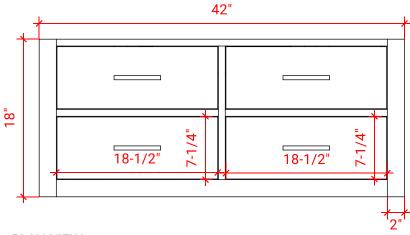

#### **W042S**



#### **BASE CABINET DIMENSIONS**

42" W x 21.75" D x 18" H

## **FEATURES**

- Solid wood frame & plywood panels
- Dovetail drawers and joints
- Soft closing doors & drawers

### HARDWARE FINISHES



#### **AVAILABLE COLORS**



#### FRONT VIEW



#### SIDE VIEW



#### **PLAN VIEW**







#### **OVERALL DIMENSIONS**

42.25" W x 22".D x 1.5" H

#### **COUNTERTOP OPTIONS**



Carrara White Quartz CO-042S-REC-CT

#### **FEATURES**

- Solid countertop with mitered edges & seams
- Undermount white rectangular sink
- Pre-drilled for 8" widespread faucet

#### **INCLUDED**

- Countertop
- Matching Backsplash
- Rectangle Sink

#### COUNTERTOP PLAN VIEW

# 13" 13" 17-1/4" 17-1/4"

#### **EDGE SIDE VIEW**



# THREE DIMENSIONAL COUNTERTOP VIEW