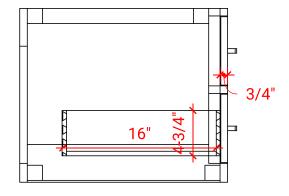

#### COUNTERTOP PLAN VIEW

#### **OVERALL DIMENSIONS**

42.25" W x 22".D x 1.5" H