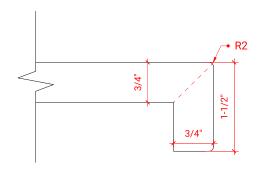

#### **W042S**



#### **BASE CABINET DIMENSIONS**

42" W x 21.75" D x 18" H

## **FEATURES**

- Solid wood frame & plywood panels
- Dovetail drawers and joints
- Soft closing doors & drawers

### HARDWARE FINISHES



#### **AVAILABLE COLORS**



#### FRONT VIEW



#### SIDE VIEW



#### **PLAN VIEW**







#### **OVERALL DIMENSIONS**

42.25" W x 22".D x 1.5" H

#### **COUNTERTOP OPTIONS**



Carrara White Quartz CO-042S-REC-CT

#### **FEATURES**

- Solid countertop with mitered edges & seams
- Undermount white rectangular sink
- Pre-drilled for 8" widespread faucet

#### **INCLUDED**

- Countertop
- Matching Backsplash
- Rectangle Sink

#### COUNTERTOP PLAN VIEW

# 13" 13" 17-1/4" 17-1/4"

#### **EDGE SIDE VIEW**



# THREE DIMENSIONAL COUNTERTOP VIEW