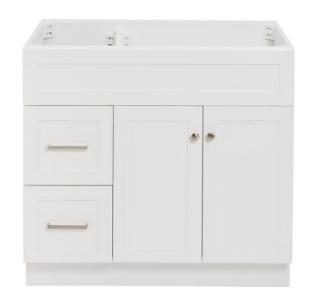

## F037S-R

## **BASE CABINET DIMENSIONS**

36" W x 21.5" D x 34.5" H

## **FEATURES**

- Solid wood frame & plywood panels
- Dovetail drawers and joints
- Soft closing doors & drawers