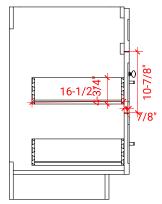

#### FRONT VIEW

# PLAN VIEW

## SIDE VIEW

## **BASE CABINET DIMENSIONS**

36" W x 21.5" D x 34.5" H