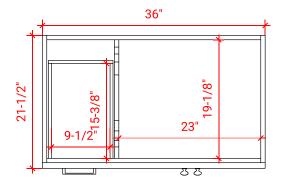

## F037S-R



## **BASE CABINET DIMENSIONS**

36" W x 21.5" D x 34.5" H

## **FEATURES**

- Solid wood frame & plywood panels
- Dovetail drawers and joints
- Soft closing doors & drawers

## HARDWARE FINISHES



## **AVAILABLE COLORS**



#### FRONT VIEW



# PLAN VIEW



## SIDE VIEW







# 37" RIGHT OFFSET OVAL SINK THIN COUNTERTOP



## **OVERALL DIMENSIONS**

37" W x 22" D x 1.5" H

## **COUNTERTOP OPTIONS**





Carrara Marble CW-037S-R-OVL-CT WQ-037S-R-OVL-CT

White Quartz

# **FEATURES**

- Solid countertop with mitered edges & seams
- Undermount white oval sink
- Pre-drilled for 8" widespread faucet

#### **INCLUDED**

- Countertop
- Matching Backsplash
- Sink

## COUNTERTOP PLAN VIEW



## **EDGE SIDE VIEW**



## THREE DIMENSIONAL COUNTERTOP VIEW