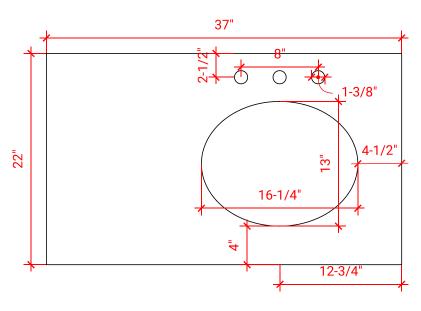

## F037S-R



## **BASE CABINET DIMENSIONS**

36" W x 21.5" D x 34.5" H

## **FEATURES**

- Solid wood frame & plywood panels
- Dovetail drawers and joints
- Soft closing doors & drawers

## HARDWARE FINISHES



## **AVAILABLE COLORS**



#### FRONT VIEW



# PLAN VIEW



## SIDE VIEW







# 37" RIGHT OFFSET OVAL SINK THIN COUNTERTOP



## **OVERALL DIMENSIONS**

37" W x 22" D x 1.5" H

## **COUNTERTOP OPTIONS**





Carrara Marble CW-037S-R-OVL-CT WQ-037S-R-OVL-CT

White Quartz

# **FEATURES**

- Solid countertop with mitered edges & seams
- Undermount white oval sink
- Pre-drilled for 8" widespread faucet

#### **INCLUDED**

- Countertop
- Matching Backsplash
- Sink

## COUNTERTOP PLAN VIEW



## **EDGE SIDE VIEW**



## THREE DIMENSIONAL COUNTERTOP VIEW