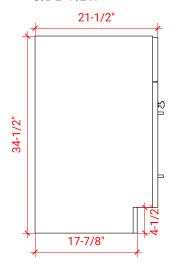

## F037S-R



## **BASE CABINET DIMENSIONS**

36" W x 21.5" D x 34.5" H

## **FEATURES**

- Solid wood frame & plywood panels
- Dovetail drawers and joints
- Soft closing doors & drawers

## HARDWARE FINISHES



## **AVAILABLE COLORS**



#### FRONT VIEW



# PLAN VIEW



## SIDE VIEW







# 37" RIGHT OFFSET OVAL SINK THIN COUNTERTOP



## **OVERALL DIMENSIONS**

37" W x 22" D x 1.5" H

## **COUNTERTOP OPTIONS**





Carrara Marble CW-037S-R-OVL-CT WQ-037S-R-OVL-CT

White Quartz

# **FEATURES**

- Solid countertop with mitered edges & seams
- Undermount white oval sink
- Pre-drilled for 8" widespread faucet

#### **INCLUDED**

- Countertop
- Matching Backsplash
- Sink

## COUNTERTOP PLAN VIEW



## **EDGE SIDE VIEW**



## THREE DIMENSIONAL COUNTERTOP VIEW