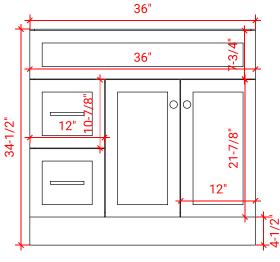

## F037S-R



## **BASE CABINET DIMENSIONS**

36" W x 21.5" D x 34.5" H

## **FEATURES**

- Solid wood frame & plywood panels
- Dovetail drawers and joints
- Soft closing doors & drawers

## HARDWARE FINISHES



## **AVAILABLE COLORS**



#### FRONT VIEW



# PLAN VIEW



## SIDE VIEW







# 37" RIGHT OFFSET OVAL SINK THIN COUNTERTOP



## **OVERALL DIMENSIONS**

37" W x 22" D x 1.5" H

## **COUNTERTOP OPTIONS**





Carrara Marble CW-037S-R-OVL-CT WQ-037S-R-OVL-CT

White Quartz

# **FEATURES**

- Solid countertop with mitered edges & seams
- Undermount white oval sink
- Pre-drilled for 8" widespread faucet

#### **INCLUDED**

- Countertop
- Matching Backsplash
- Sink

## COUNTERTOP PLAN VIEW



## **EDGE SIDE VIEW**



## THREE DIMENSIONAL COUNTERTOP VIEW