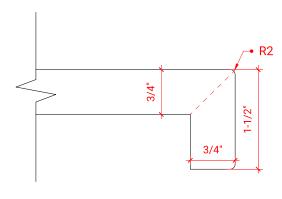

## F037S-R



## **BASE CABINET DIMENSIONS**

36" W x 21.5" D x 34.5" H

## **FEATURES**

- Solid wood frame & plywood panels
- Dovetail drawers and joints
- Soft closing doors & drawers

## HARDWARE FINISHES



## **AVAILABLE COLORS**



#### FRONT VIEW



# PLAN VIEW



## SIDE VIEW







# 37" RIGHT OFFSET OVAL SINK THIN COUNTERTOP



## **OVERALL DIMENSIONS**

37" W x 22" D x 1.5" H

## **COUNTERTOP OPTIONS**





Carrara Marble CW-037S-R-OVL-CT WQ-037S-R-OVL-CT

White Quartz

# **FEATURES**

- Solid countertop with mitered edges & seams
- Undermount white oval sink
- Pre-drilled for 8" widespread faucet

#### **INCLUDED**

- Countertop
- Matching Backsplash
- Sink

## COUNTERTOP PLAN VIEW



## **EDGE SIDE VIEW**



## THREE DIMENSIONAL COUNTERTOP VIEW