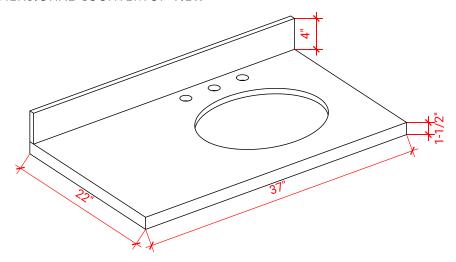

# 37" RIGHT OFFSET OVAL SINK THIN COUNTERTOP

## **OVERALL DIMENSIONS**

37" W x 22" D x 1.5" H

## THREE DIMENSIONAL COUNTERTOP VIEW