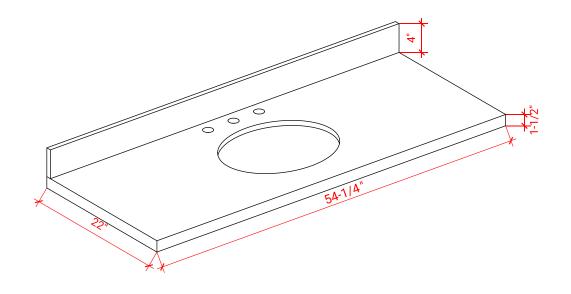

# **OVERALL DIMENSIONS**

54.25" W x 22".D x 1.5" H

# THREE DIMENSIONAL COUNTERTOP VIEW