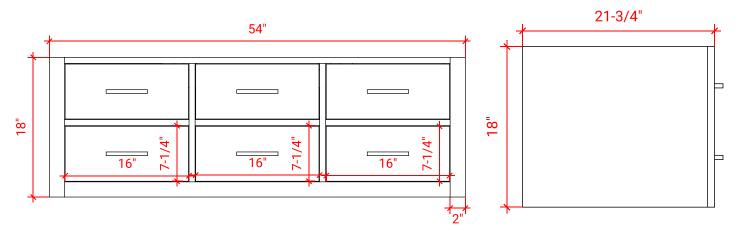

# **BASE CABINET DIMENSIONS**

54" W x 21.75" D x 18" H

# FRONT VIEW SIDE VIEW

# **OVERALL DIMENSIONS**

54.25" W x 22".D x 1.5" H