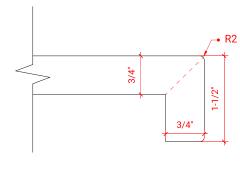

# **W054S**



# **BASE CABINET DIMENSIONS**

54" W x 21.75" D x 18" H

# **FEATURES**

- Solid wood frame & plywood panels
- Dovetail drawers and joints
- Soft closing doors & drawers

# HARDWARE FINISHES



# **AVAILABLE COLORS**



# FRONT VIEW SIDE VIEW



# **PLAN VIEW**







# **OVERALL DIMENSIONS**

54.25" W x 22".D x 1.5" H

# **COUNTERTOP OPTIONS**



Carrara White Quartz CQ-054S-OVL-CT

# **FEATURES**

- Solid countertop with mitered edges & seams
- Undermount white oval sink
- Pre-drilled for 8" widespread faucet

# **INCLUDED**

- Countertop
- Matching Backsplash
- Oval Sink

# COUNTERTOP PLAN VIEW

# 54-1/4" 19-3/8" 19-3/8" 27-1/2"

# **EDGE SIDE VIEW**



# THREE DIMENSIONAL COUNTERTOP VIEW