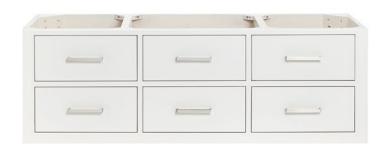

# **W054S**

# **BASE CABINET DIMENSIONS**

54" W x 21.75" D x 18" H

# **FEATURES**

- Solid wood frame & plywood panels
- Dovetail drawers and joints
- Soft closing doors & drawers