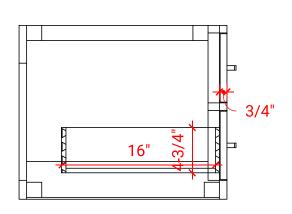

# **W054S**



# **BASE CABINET DIMENSIONS**

54" W x 21.75" D x 18" H

# **FEATURES**

- Solid wood frame & plywood panels
- Dovetail drawers and joints
- Soft closing doors & drawers

# HARDWARE FINISHES



# **AVAILABLE COLORS**



# FRONT VIEW SIDE VIEW



# **PLAN VIEW**







# **OVERALL DIMENSIONS**

54.25" W x 22".D x 1.5" H

# **COUNTERTOP OPTIONS**



Carrara White Quartz CQ-054S-OVL-CT

# **FEATURES**

- Solid countertop with mitered edges & seams
- Undermount white oval sink
- Pre-drilled for 8" widespread faucet

# **INCLUDED**

- Countertop
- Matching Backsplash
- Oval Sink

# COUNTERTOP PLAN VIEW

# 54-1/4" 19-3/8" 19-3/8" 27-1/2"

# **EDGE SIDE VIEW**



# THREE DIMENSIONAL COUNTERTOP VIEW