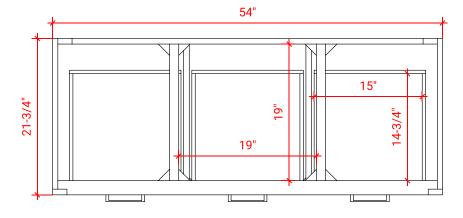

# **W054S**



# **BASE CABINET DIMENSIONS**

54" W x 21.75" D x 18" H

# **FEATURES**

- Solid wood frame & plywood panels
- Dovetail drawers and joints
- Soft closing doors & drawers

# HARDWARE FINISHES



# **AVAILABLE COLORS**



# FRONT VIEW SIDE VIEW



# **PLAN VIEW**







# **OVERALL DIMENSIONS**

54.25" W x 22".D x 1.5" H

# **COUNTERTOP OPTIONS**



Carrara White Quartz CQ-054S-OVL-CT

# **FEATURES**

- Solid countertop with mitered edges & seams
- Undermount white oval sink
- Pre-drilled for 8" widespread faucet

# **INCLUDED**

- Countertop
- Matching Backsplash
- Oval Sink

# COUNTERTOP PLAN VIEW

# 54-1/4" 19-3/8" 19-3/8" 27-1/2"

# **EDGE SIDE VIEW**



# THREE DIMENSIONAL COUNTERTOP VIEW