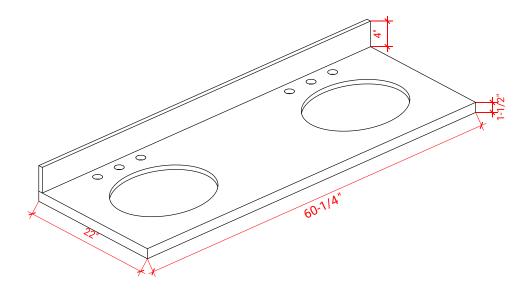

# **OVERALL DIMENSIONS**

60.25" W x 22" D x 1.5" H

#### THREE DIMENSIONAL COUNTERTOP VIEW