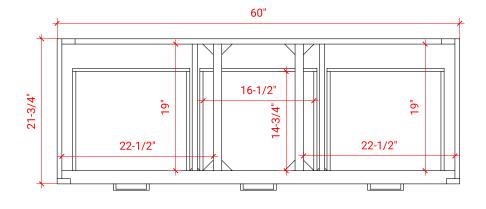

### W060D



#### **BASE CABINET DIMENSIONS**

60" W x 21.75" D x 18" H

# **FEATURES**

- Solid wood frame & plywood panels
- Dovetail drawers and joints
- Soft closing doors & drawers

# HARDWARE FINISHES



# **AVAILABLE COLORS**



#### FRONT VIEW



# **SIDE VIEW**



#### **PLAN VIEW**







# **OVERALL DIMENSIONS**

60.25" W x 22" D x 1.5" H

## **COUNTERTOP OPTIONS**



Carrara White Quartz CQ-060D-OVL-CT

# **FEATURES**

- Solid countertop with mitered edges & seams
- Undermount white oval sink
- Pre-drilled for 8" widespread faucet

### **INCLUDED**

- Countertop
- Matching Backsplash
- Oval Sinks

#### **COUNTERTOP PLAN VIEW**

# 60-1/4" 8" 1-3/8" 1-3/8" 1-3/4" 12-3/4"

#### **EDGE SIDE VIEW**



#### THREE DIMENSIONAL COUNTERTOP VIEW