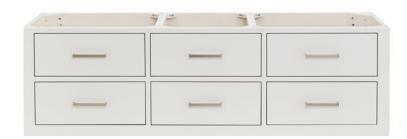

### W060D

#### **BASE CABINET DIMENSIONS**

60" W x 21.75" D x 18" H

# **FEATURES**

- Solid wood frame & plywood panels
- Dovetail drawers and joints
- Soft closing doors & drawers