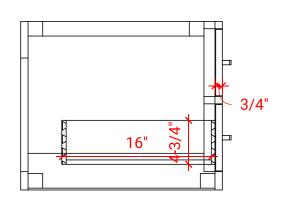

### W060D



#### **BASE CABINET DIMENSIONS**

60" W x 21.75" D x 18" H

# **FEATURES**

- Solid wood frame & plywood panels
- Dovetail drawers and joints
- Soft closing doors & drawers

# HARDWARE FINISHES



# **AVAILABLE COLORS**



#### FRONT VIEW



# **SIDE VIEW**



#### **PLAN VIEW**







# **OVERALL DIMENSIONS**

60.25" W x 22" D x 1.5" H

## **COUNTERTOP OPTIONS**



Carrara White Quartz CQ-060D-OVL-CT

# **FEATURES**

- Solid countertop with mitered edges & seams
- Undermount white oval sink
- Pre-drilled for 8" widespread faucet

### **INCLUDED**

- Countertop
- Matching Backsplash
- Oval Sinks

#### **COUNTERTOP PLAN VIEW**

# 60-1/4" 8" 1-3/8" 1-3/8" 1-3/4" 12-3/4"

#### **EDGE SIDE VIEW**



#### THREE DIMENSIONAL COUNTERTOP VIEW