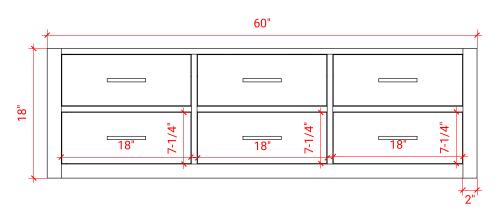

### W060D



#### **BASE CABINET DIMENSIONS**

60" W x 21.75" D x 18" H

# **FEATURES**

- Solid wood frame & plywood panels
- Dovetail drawers and joints
- Soft closing doors & drawers

# HARDWARE FINISHES



# **AVAILABLE COLORS**



#### FRONT VIEW



# **SIDE VIEW**



#### **PLAN VIEW**







# **OVERALL DIMENSIONS**

60.25" W x 22" D x 1.5" H

## **COUNTERTOP OPTIONS**



Carrara White Quartz CQ-060D-OVL-CT

# **FEATURES**

- Solid countertop with mitered edges & seams
- Undermount white oval sink
- Pre-drilled for 8" widespread faucet

### **INCLUDED**

- Countertop
- Matching Backsplash
- Oval Sinks

#### **COUNTERTOP PLAN VIEW**

# 60-1/4" 8" 1-3/8" 1-3/8" 1-3/4" 12-3/4"

#### **EDGE SIDE VIEW**



#### THREE DIMENSIONAL COUNTERTOP VIEW