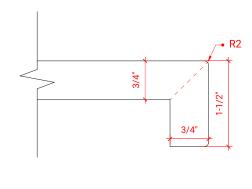

### W060D



#### **BASE CABINET DIMENSIONS**

60" W x 21.75" D x 18" H

# **FEATURES**

- Solid wood frame & plywood panels
- Dovetail drawers and joints
- Soft closing doors & drawers

# HARDWARE FINISHES



# **AVAILABLE COLORS**



#### FRONT VIEW



# **SIDE VIEW**



#### **PLAN VIEW**







# **OVERALL DIMENSIONS**

60.25" W x 22" D x 1.5" H

## **COUNTERTOP OPTIONS**



Carrara White Quartz CQ-060D-OVL-CT

# **FEATURES**

- Solid countertop with mitered edges & seams
- Undermount white oval sink
- Pre-drilled for 8" widespread faucet

### **INCLUDED**

- Countertop
- Matching Backsplash
- Oval Sinks

#### **COUNTERTOP PLAN VIEW**

# 60-1/4" 8" 1-3/8" 1-3/8" 1-3/4" 12-3/4"

#### **EDGE SIDE VIEW**



#### THREE DIMENSIONAL COUNTERTOP VIEW