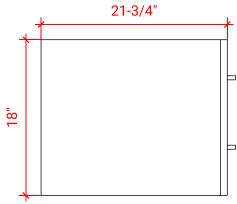

### W060D



#### **BASE CABINET DIMENSIONS**

60" W x 21.75" D x 18" H

# **FEATURES**

- Solid wood frame & plywood panels
- Dovetail drawers and joints
- Soft closing doors & drawers

# HARDWARE FINISHES



# **AVAILABLE COLORS**



#### FRONT VIEW



# **SIDE VIEW**



#### **PLAN VIEW**







# **OVERALL DIMENSIONS**

60.25" W x 22" D x 1.5" H

## **COUNTERTOP OPTIONS**



Carrara White Quartz CQ-060D-OVL-CT

# **FEATURES**

- Solid countertop with mitered edges & seams
- Undermount white oval sink
- Pre-drilled for 8" widespread faucet

### **INCLUDED**

- Countertop
- Matching Backsplash
- Oval Sinks

#### **COUNTERTOP PLAN VIEW**

# 60-1/4" 8" 1-3/8" 1-3/8" 1-3/4" 12-3/4"

#### **EDGE SIDE VIEW**



#### THREE DIMENSIONAL COUNTERTOP VIEW