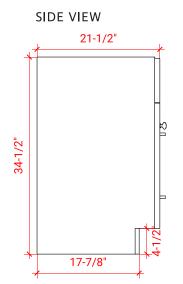

# F037S-R



## BASE CABINET DIMENSIONS

36" W x 21.5" D x 34.5" H

### FEATURES

- Solid wood frame & plywood panels
- Dovetail drawers and joints
- Soft closing doors & drawers

## HARDWARE FINISHES



















## **OVERALL DIMENSIONS**

37" W x 22" D x 1.5" H

## **COUNTERTOP OPTIONS**



White Quartz

Carrara Marble CW-037S-R-REC-CT WQ-037S-R-REC-CT

## **FEATURES**

- Solid countertop with mitered edges & seams
- Undermount white rectangular sink
- Pre-drilled for 8" widespread faucet

#### INCLUDED

- Countertop
- Matching Backsplash
- Sink



# • R2 3/4" 1-1/2" 3/4"

#### THREE DIMENSIONAL COUNTERTOP VIEW





## EDGE SIDE VIEW