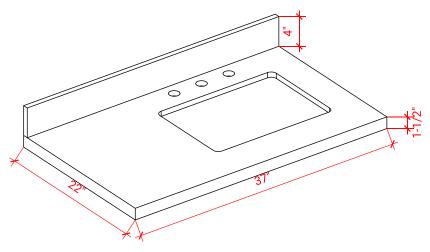

#### THREE DIMENSIONAL COUNTERTOP VIEW

## **OVERALL DIMENSIONS**

37" W x 22" D x 1.5" H