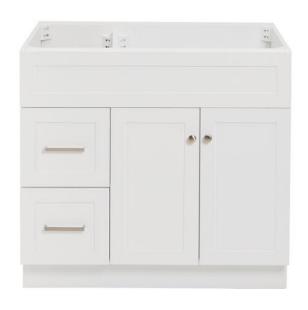

# F037S-R

## BASE CABINET DIMENSIONS

36" W x 21.5" D x 34.5" H

### FEATURES

- Solid wood frame & plywood panels
- Dovetail drawers and joints
- Soft closing doors & drawers