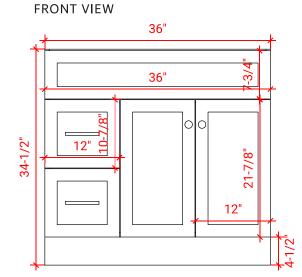

# F037S-R



## BASE CABINET DIMENSIONS

36" W x 21.5" D x 34.5" H

### FEATURES

- Solid wood frame & plywood panels
- Dovetail drawers and joints
- Soft closing doors & drawers

## HARDWARE FINISHES



















## **OVERALL DIMENSIONS**

37" W x 22" D x 1.5" H

## **COUNTERTOP OPTIONS**



White Quartz

Carrara Marble CW-037S-R-REC-CT WQ-037S-R-REC-CT

## **FEATURES**

- Solid countertop with mitered edges & seams
- Undermount white rectangular sink
- Pre-drilled for 8" widespread faucet

#### INCLUDED

- Countertop
- Matching Backsplash
- Sink



# • R2 3/4" 1-1/2" 3/4"

#### THREE DIMENSIONAL COUNTERTOP VIEW





## EDGE SIDE VIEW