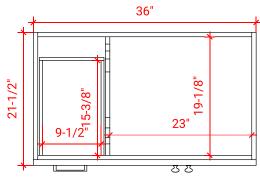

# F037S-R



## BASE CABINET DIMENSIONS

36" W x 21.5" D x 34.5" H

### FEATURES

- Solid wood frame & plywood panels
- Dovetail drawers and joints
- Soft closing doors & drawers

## HARDWARE FINISHES



















## **OVERALL DIMENSIONS**

37" W x 22" D x 1.5" H

## **COUNTERTOP OPTIONS**



White Quartz

Carrara Marble CW-037S-R-REC-CT WQ-037S-R-REC-CT

## **FEATURES**

- Solid countertop with mitered edges & seams
- Undermount white rectangular sink
- Pre-drilled for 8" widespread faucet

#### INCLUDED

- Countertop
- Matching Backsplash
- Sink



# • R2 3/4" 1-1/2" 3/4"

#### THREE DIMENSIONAL COUNTERTOP VIEW





## EDGE SIDE VIEW