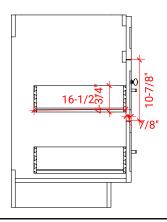

# F037S-R



## BASE CABINET DIMENSIONS

36" W x 21.5" D x 34.5" H

### FEATURES

- Solid wood frame & plywood panels
- Dovetail drawers and joints
- Soft closing doors & drawers

## HARDWARE FINISHES



















## **OVERALL DIMENSIONS**

37" W x 22" D x 1.5" H

## **COUNTERTOP OPTIONS**



White Quartz

Carrara Marble CW-037S-R-REC-CT WQ-037S-R-REC-CT

## **FEATURES**

- Solid countertop with mitered edges & seams
- Undermount white rectangular sink
- Pre-drilled for 8" widespread faucet

#### INCLUDED

- Countertop
- Matching Backsplash
- Sink



# • R2 3/4" 1-1/2" 3/4"

#### THREE DIMENSIONAL COUNTERTOP VIEW





## EDGE SIDE VIEW