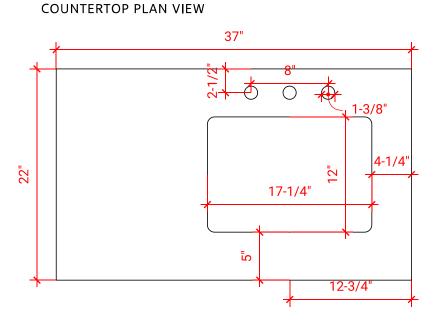

## **OVERALL DIMENSIONS**

37" W x 22" D x 1.5" H

## **COUNTERTOP OPTIONS**

White Quartz

Carrara Marble CW-037S-R-REC-CT WQ-037S-R-REC-CT

## **FEATURES**

- Solid countertop with mitered edges & seams
- Undermount white rectangular sink
- Pre-drilled for 8" widespread faucet

#### INCLUDED

- Countertop
- Matching Backsplash
- Sink