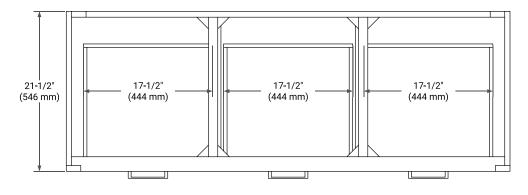

## **BASE CABINET DIMENSIONS**

60" W x 21.5" D x 18" H



## **FEATURES**

- Solid wood frame & plywood panels
- Dovetail drawers and joints
- · Soft closing doors & drawers

## HARDWARE FINISHES\*



<sup>\*</sup> Hardware will come preinstalled. Other options are available in the store if you want a different finish.

## **AVAILABLE COLORS**



# **FRONT VIEW**



# SIDE VIEW



#### **PLAN VIEW**







# **OVERALL DIMENSIONS**

60.25" W x 22" D x 1.5" H

# **COUNTERTOP OPTIONS**



Carrara White Quartz

# **FEATURES**

- Solid countertop with mitered edges & seams
- Undermount white oval sink
- Pre-drilled for 8" widespread faucet

# **INCLUDED**

- Countertop
- Matching Backsplash
- Oval Sink

## **COUNTERTOP PLAN VIEW**

## **EDGE SIDE VIEW**