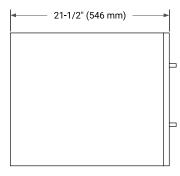

## **BASE CABINET DIMENSIONS**

60" W x 21.5" D x 18" H



## **FEATURES**

- Solid wood frame & plywood panels
- Dovetail drawers and joints
- · Soft closing doors & drawers

## HARDWARE FINISHES\*



<sup>\*</sup> Hardware will come preinstalled. Other options are available in the store if you want a different finish.

## **AVAILABLE COLORS**



# **FRONT VIEW**



# SIDE VIEW



#### **PLAN VIEW**







# **OVERALL DIMENSIONS**

60.25" W x 22" D x 1.5" H

# **COUNTERTOP OPTIONS**



Carrara White Quartz

# **FEATURES**

- Solid countertop with mitered edges & seams
- Undermount white oval sink
- Pre-drilled for 8" widespread faucet

# **INCLUDED**

- Countertop
- Matching Backsplash
- Oval Sink

## **COUNTERTOP PLAN VIEW**

## **EDGE SIDE VIEW**