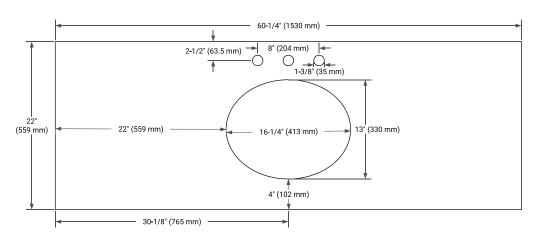

# **OVERALL DIMENSIONS**

60.25" W x 22" D x 1.5" H

# **FEATURES**

- Solid countertop with mitered edges & seams
- Undermount white oval sink
- Pre-drilled for 8" widespread faucet

# **INCLUDED**

- Countertop
- Matching Backsplash
- Oval Sink

## **COUNTERTOP PLAN VIEW**