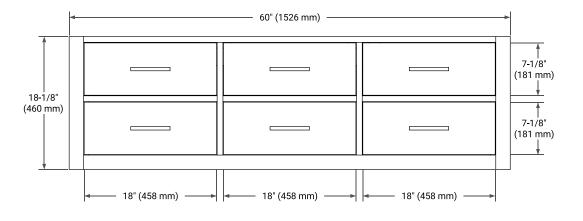

## **BASE CABINET DIMENSIONS**

60" W x 21.5" D x 18" H

# **FRONT VIEW**

#### **PLAN VIEW**