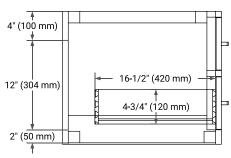

## **BASE CABINET DIMENSIONS**

60" W x 21.5" D x 18" H



## **FEATURES**

- Solid wood frame & plywood panels
- Dovetail drawers and joints
- · Soft closing doors & drawers

## HARDWARE FINISHES\*



<sup>\*</sup> Hardware will come preinstalled. Other options are available in the store if you want a different finish.

## **AVAILABLE COLORS**



# **FRONT VIEW**



# SIDE VIEW



#### **PLAN VIEW**







# **OVERALL DIMENSIONS**

60.25" W x 22" D x 1.5" H

# **COUNTERTOP OPTIONS**



Carrara White Quartz

# **FEATURES**

- Solid countertop with mitered edges & seams
- Undermount white oval sink
- Pre-drilled for 8" widespread faucet

# **INCLUDED**

- Countertop
- Matching Backsplash
- Oval Sink

## **COUNTERTOP PLAN VIEW**

## **EDGE SIDE VIEW**