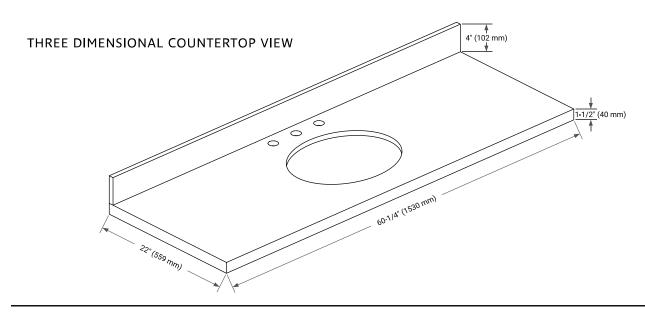

## **BASE CABINET DIMENSIONS**

60" W x 21.5" D x 18" H



## **FEATURES**

- Solid wood frame & plywood panels
- Dovetail drawers and joints
- · Soft closing doors & drawers

## HARDWARE FINISHES\*



<sup>\*</sup> Hardware will come preinstalled. Other options are available in the store if you want a different finish.

## **AVAILABLE COLORS**



# **FRONT VIEW**



# SIDE VIEW



#### **PLAN VIEW**







# **OVERALL DIMENSIONS**

60.25" W x 22" D x 1.5" H

# **COUNTERTOP OPTIONS**



Carrara White Quartz

# **FEATURES**

- Solid countertop with mitered edges & seams
- Undermount white oval sink
- Pre-drilled for 8" widespread faucet

# **INCLUDED**

- Countertop
- Matching Backsplash
- Oval Sink

## **COUNTERTOP PLAN VIEW**

## **EDGE SIDE VIEW**