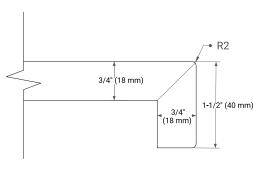

## **BASE CABINET DIMENSIONS**

60" W x 21.5" D x 18" H



## **FEATURES**

- Solid wood frame & plywood panels
- Dovetail drawers and joints
- · Soft closing doors & drawers

## HARDWARE FINISHES\*



<sup>\*</sup> Hardware will come preinstalled. Other options are available in the store if you want a different finish.

## **AVAILABLE COLORS**



# **FRONT VIEW**



# SIDE VIEW



#### **PLAN VIEW**







# **OVERALL DIMENSIONS**

60.25" W x 22" D x 1.5" H

# **COUNTERTOP OPTIONS**



Carrara White Quartz

# **FEATURES**

- Solid countertop with mitered edges & seams
- Undermount white oval sink
- Pre-drilled for 8" widespread faucet

# **INCLUDED**

- Countertop
- Matching Backsplash
- Oval Sink

## **COUNTERTOP PLAN VIEW**

## **EDGE SIDE VIEW**