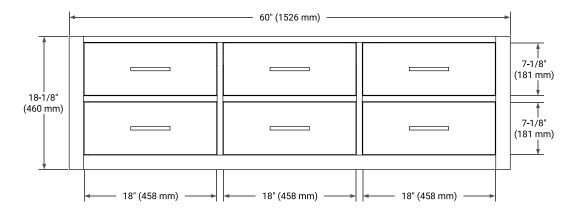

### **BASE CABINET DIMENSIONS**

60" W x 21.5" D x 18" H



### **FEATURES**

- Solid wood frame & plywood panels
- Dovetail drawers and joints
- · Soft closing doors & drawers

### HARDWARE FINISHES\*



<sup>\*</sup> Hardware will come preinstalled. Other options are available in the store if you want a different finish.

### **AVAILABLE COLORS**



### **FRONT VIEW**



### SIDE VIEW



#### **PLAN VIEW**







## **OVERALL DIMENSIONS**

60.25" W x 22" D x 1.5" H

### **COUNTERTOP OPTIONS**



Carrara White Quartz

## **FEATURES**

- Solid countertop with mitered edges & seams
- Undermount white rectangular sink
- Pre-drilled for 8" widespread faucet

### **INCLUDED**

- Countertop
- Matching Backsplash
- Rectangle Sink

### COUNTERTOP PLAN VIEW

# **EDGE SIDE VIEW**