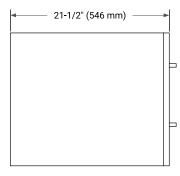

### **BASE CABINET DIMENSIONS**

60" W x 21.5" D x 18" H



### **FEATURES**

- Solid wood frame & plywood panels
- Dovetail drawers and joints
- · Soft closing doors & drawers

### HARDWARE FINISHES\*



<sup>\*</sup> Hardware will come preinstalled. Other options are available in the store if you want a different finish.

### **AVAILABLE COLORS**



### **FRONT VIEW**



### SIDE VIEW



#### **PLAN VIEW**







## **OVERALL DIMENSIONS**

60.25" W x 22" D x 1.5" H

### **COUNTERTOP OPTIONS**



Carrara White Quartz

## **FEATURES**

- Solid countertop with mitered edges & seams
- Undermount white rectangular sink
- Pre-drilled for 8" widespread faucet

### **INCLUDED**

- Countertop
- Matching Backsplash
- Rectangle Sink

### COUNTERTOP PLAN VIEW

# **EDGE SIDE VIEW**