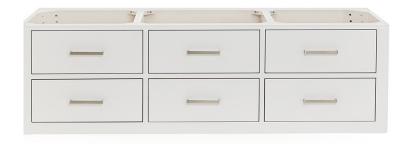

### **BASE CABINET DIMENSIONS**

60" W x 21.5" D x 18" H

### **FEATURES**

- Solid wood frame & plywood panels
- Dovetail drawers and joints
- · Soft closing doors & drawers