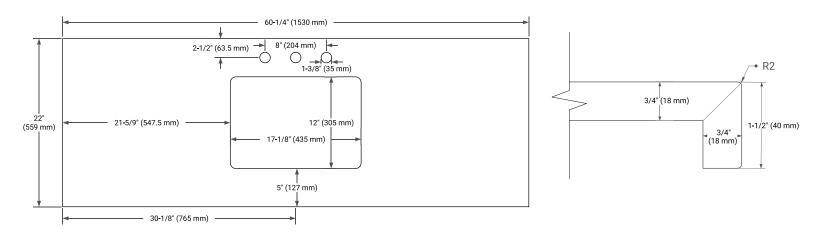

#### **PLAN VIEW**

## **OVERALL DIMENSIONS**

60.25" W x 22" D x 1.5" H

# **EDGE SIDE VIEW**