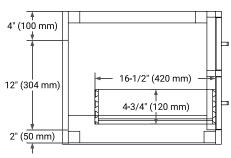

### **BASE CABINET DIMENSIONS**

60" W x 21.5" D x 18" H



### **FEATURES**

- Solid wood frame & plywood panels
- Dovetail drawers and joints
- · Soft closing doors & drawers

### HARDWARE FINISHES\*



<sup>\*</sup> Hardware will come preinstalled. Other options are available in the store if you want a different finish.

### **AVAILABLE COLORS**



### **FRONT VIEW**



### SIDE VIEW



#### **PLAN VIEW**







## **OVERALL DIMENSIONS**

60.25" W x 22" D x 1.5" H

### **COUNTERTOP OPTIONS**



Carrara White Quartz

## **FEATURES**

- Solid countertop with mitered edges & seams
- Undermount white rectangular sink
- Pre-drilled for 8" widespread faucet

### **INCLUDED**

- Countertop
- Matching Backsplash
- Rectangle Sink

### COUNTERTOP PLAN VIEW

# **EDGE SIDE VIEW**