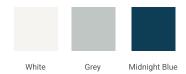

### **BASE CABINET DIMENSIONS**

60" W x 21.5" D x 18" H



### **FEATURES**

- Solid wood frame & plywood panels
- Dovetail drawers and joints
- · Soft closing doors & drawers

### HARDWARE FINISHES\*



<sup>\*</sup> Hardware will come preinstalled. Other options are available in the store if you want a different finish.

### **AVAILABLE COLORS**



### **FRONT VIEW**



### SIDE VIEW



#### **PLAN VIEW**







## **OVERALL DIMENSIONS**

60.25" W x 22" D x 1.5" H

### **COUNTERTOP OPTIONS**



Carrara White Quartz

## **FEATURES**

- Solid countertop with mitered edges & seams
- Undermount white rectangular sink
- Pre-drilled for 8" widespread faucet

### **INCLUDED**

- Countertop
- Matching Backsplash
- Rectangle Sink

### COUNTERTOP PLAN VIEW

# **EDGE SIDE VIEW**