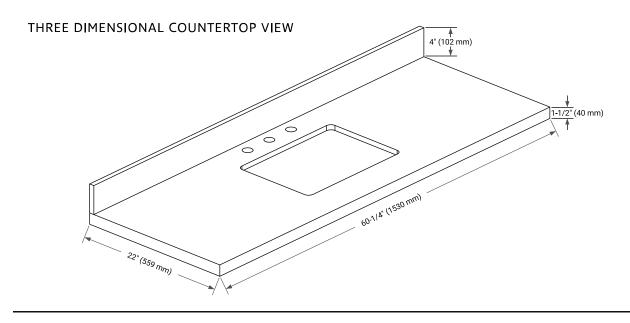

### **BASE CABINET DIMENSIONS**

60" W x 21.5" D x 18" H



### **FEATURES**

- Solid wood frame & plywood panels
- Dovetail drawers and joints
- · Soft closing doors & drawers

### HARDWARE FINISHES\*



<sup>\*</sup> Hardware will come preinstalled. Other options are available in the store if you want a different finish.

### **AVAILABLE COLORS**



### **FRONT VIEW**



### SIDE VIEW



#### **PLAN VIEW**







## **OVERALL DIMENSIONS**

60.25" W x 22" D x 1.5" H

### **COUNTERTOP OPTIONS**



Carrara White Quartz

## **FEATURES**

- Solid countertop with mitered edges & seams
- Undermount white rectangular sink
- Pre-drilled for 8" widespread faucet

### **INCLUDED**

- Countertop
- Matching Backsplash
- Rectangle Sink

### COUNTERTOP PLAN VIEW

# **EDGE SIDE VIEW**