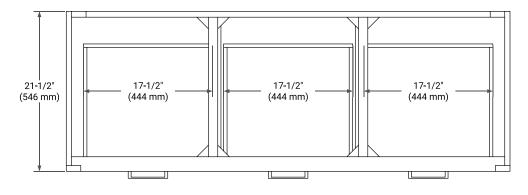

### **BASE CABINET DIMENSIONS**

60" W x 21.5" D x 18" H



### **FEATURES**

- Solid wood frame & plywood panels
- Dovetail drawers and joints
- · Soft closing doors & drawers

### HARDWARE FINISHES\*



<sup>\*</sup> Hardware will come preinstalled. Other options are available in the store if you want a different finish.

### **AVAILABLE COLORS**



### **FRONT VIEW**



### SIDE VIEW



#### **PLAN VIEW**







## **OVERALL DIMENSIONS**

60.25" W x 22" D x 1.5" H

### **COUNTERTOP OPTIONS**



Carrara White Quartz

## **FEATURES**

- Solid countertop with mitered edges & seams
- Undermount white rectangular sink
- Pre-drilled for 8" widespread faucet

### **INCLUDED**

- Countertop
- Matching Backsplash
- Rectangle Sink

### COUNTERTOP PLAN VIEW

# **EDGE SIDE VIEW**