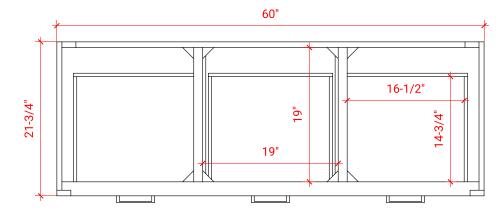

#### **W060S**



### **BASE CABINET DIMENSIONS**

60" W x 21.75" D x 18" H

### **FEATURES**

- Solid wood frame & plywood panels
- Dovetail drawers and joints
- Soft closing doors & drawers

# HARDWARE FINISHES



### **AVAILABLE COLORS**





#### **PLAN VIEW**







### **OVERALL DIMENSIONS**

60.25" W x 22"·D x 1.5" H

# **COUNTERTOP OPTIONS**



Carrara White Quartz CQ-060S-REC-CT

### **FEATURES**

- Solid countertop with mitered edges & seams
- Undermount white rectangular sink
- Pre-drilled for 8" widespread faucet

#### **INCLUDED**

- Countertop
- Matching Backsplash
- Rectangle Sink

#### COUNTERTOP PLAN VIEW

# **EDGE SIDE VIEW**



## THREE DIMENSIONAL COUNTERTOP VIEW