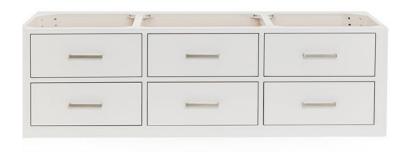

#### **W060S**

### **BASE CABINET DIMENSIONS**

60" W x 21.75" D x 18" H

### **FEATURES**

- Solid wood frame & plywood panels
- Dovetail drawers and joints
- Soft closing doors & drawers