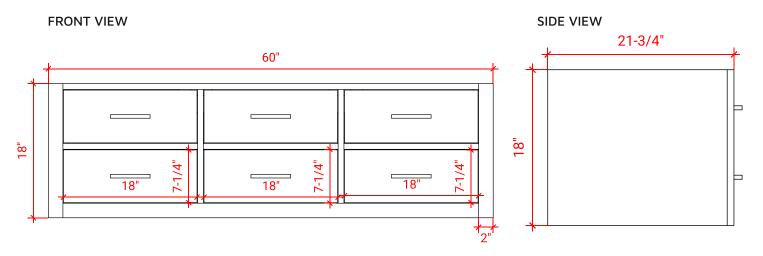

### **BASE CABINET DIMENSIONS**

60" W x 21.75" D x 18" H

### **OVERALL DIMENSIONS**

60.25" W x 22"·D x 1.5" H