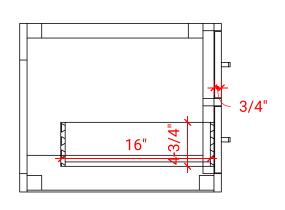

#### **W060S**



### **BASE CABINET DIMENSIONS**

60" W x 21.75" D x 18" H

### **FEATURES**

- Solid wood frame & plywood panels
- Dovetail drawers and joints
- Soft closing doors & drawers

# HARDWARE FINISHES



### **AVAILABLE COLORS**





#### **PLAN VIEW**







### **OVERALL DIMENSIONS**

60.25" W x 22"·D x 1.5" H

# **COUNTERTOP OPTIONS**



Carrara White Quartz CQ-060S-REC-CT

### **FEATURES**

- Solid countertop with mitered edges & seams
- Undermount white rectangular sink
- Pre-drilled for 8" widespread faucet

#### **INCLUDED**

- Countertop
- Matching Backsplash
- Rectangle Sink

#### COUNTERTOP PLAN VIEW

# **EDGE SIDE VIEW**



## THREE DIMENSIONAL COUNTERTOP VIEW