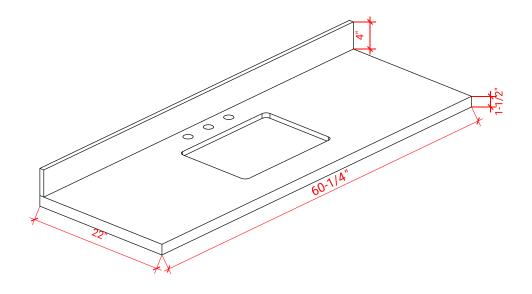

### **OVERALL DIMENSIONS**

60.25" W x 22"·D x 1.5" H

## THREE DIMENSIONAL COUNTERTOP VIEW