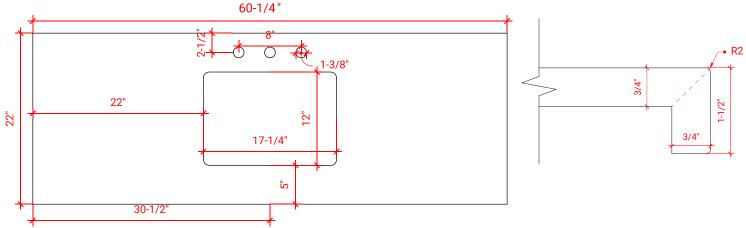

### **OVERALL DIMENSIONS**

60.25" W x 22"·D x 1.5" H

#### COUNTERTOP PLAN VIEW

# **EDGE SIDE VIEW**