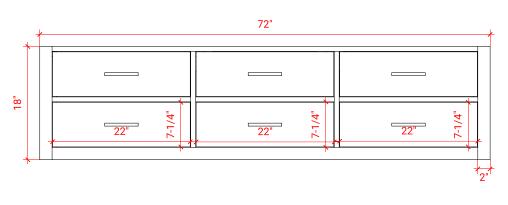

#### W072D



#### **BASE CABINET DIMENSIONS**

72" W x 21.75" D x 18" H

## **FEATURES**

- Solid wood frame & plywood panels
- Dovetail drawers and joints
- Soft closing doors & drawers

# HARDWARE FINISHES



## **AVAILABLE COLORS**



#### FRONT VIEW



# SIDE VIEW



#### **PLAN VIEW**







## **OVERALL DIMENSIONS**

72.25" W x 22".D x 1.5" H

#### **COUNTERTOP OPTIONS**



Carrara White Quartz CQ-072D-OVL-CT

## **FEATURES**

- Solid countertop with mitered edges & seams
- Undermount white oval sink
- Pre-drilled for 8" widespread faucet

#### **INCLUDED**

- Countertop
- Matching Backsplash
- Oval Sinks

# COUNTERTOP PLAN VIEW

# **EDGE SIDE VIEW**



#### THREE DIMENSIONAL COUNTERTOP VIEW