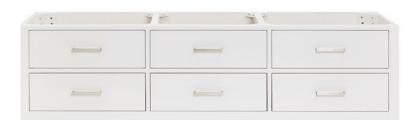

#### W072D

#### **BASE CABINET DIMENSIONS**

72" W x 21.75" D x 18" H

## **FEATURES**

- Solid wood frame & plywood panels
- Dovetail drawers and joints
- Soft closing doors & drawers