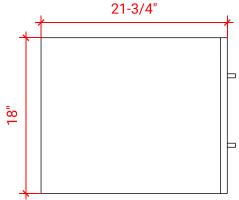

#### W072D



#### **BASE CABINET DIMENSIONS**

72" W x 21.75" D x 18" H

## **FEATURES**

- Solid wood frame & plywood panels
- Dovetail drawers and joints
- Soft closing doors & drawers

# HARDWARE FINISHES



## **AVAILABLE COLORS**



#### FRONT VIEW



# SIDE VIEW



#### **PLAN VIEW**







## **OVERALL DIMENSIONS**

72.25" W x 22".D x 1.5" H

#### **COUNTERTOP OPTIONS**



Carrara White Quartz CQ-072D-OVL-CT

## **FEATURES**

- Solid countertop with mitered edges & seams
- Undermount white oval sink
- Pre-drilled for 8" widespread faucet

#### **INCLUDED**

- Countertop
- Matching Backsplash
- Oval Sinks

# COUNTERTOP PLAN VIEW

# **EDGE SIDE VIEW**



#### THREE DIMENSIONAL COUNTERTOP VIEW