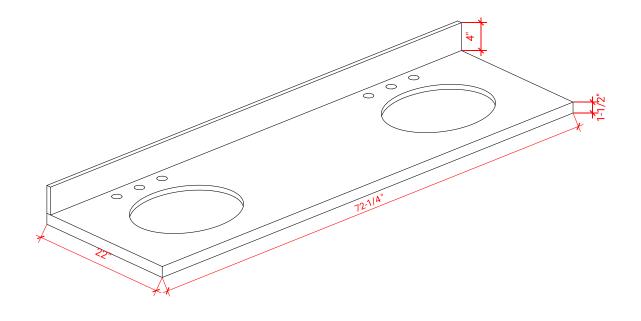

#### W072D



#### **BASE CABINET DIMENSIONS**

72" W x 21.75" D x 18" H

## **FEATURES**

- Solid wood frame & plywood panels
- Dovetail drawers and joints
- Soft closing doors & drawers

# HARDWARE FINISHES



## **AVAILABLE COLORS**



#### FRONT VIEW



# SIDE VIEW



#### **PLAN VIEW**







## **OVERALL DIMENSIONS**

72.25" W x 22".D x 1.5" H

#### **COUNTERTOP OPTIONS**



Carrara White Quartz CQ-072D-OVL-CT

## **FEATURES**

- Solid countertop with mitered edges & seams
- Undermount white oval sink
- Pre-drilled for 8" widespread faucet

#### **INCLUDED**

- Countertop
- Matching Backsplash
- Oval Sinks

# COUNTERTOP PLAN VIEW

# **EDGE SIDE VIEW**



#### THREE DIMENSIONAL COUNTERTOP VIEW