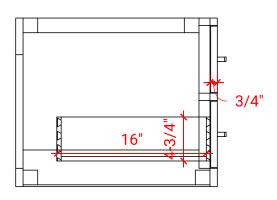

#### W072D



#### **BASE CABINET DIMENSIONS**

72" W x 21.75" D x 18" H

## **FEATURES**

- Solid wood frame & plywood panels
- Dovetail drawers and joints
- Soft closing doors & drawers

# HARDWARE FINISHES



## **AVAILABLE COLORS**



#### FRONT VIEW



# SIDE VIEW



#### **PLAN VIEW**







## **OVERALL DIMENSIONS**

72.25" W x 22".D x 1.5" H

#### **COUNTERTOP OPTIONS**



Carrara White Quartz CQ-072D-OVL-CT

## **FEATURES**

- Solid countertop with mitered edges & seams
- Undermount white oval sink
- Pre-drilled for 8" widespread faucet

#### **INCLUDED**

- Countertop
- Matching Backsplash
- Oval Sinks

# COUNTERTOP PLAN VIEW

# **EDGE SIDE VIEW**



#### THREE DIMENSIONAL COUNTERTOP VIEW