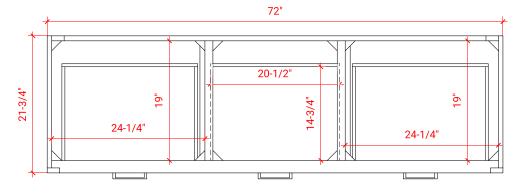

#### W072D

#### **BASE CABINET DIMENSIONS**

72" W x 21.75" D x 18" H

#### FRONT VIEW