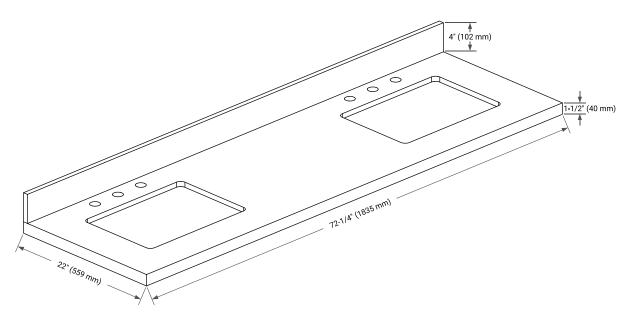

### THREE DIMENSIONAL COUNTERTOP VIEW

# **OVERALL DIMENSIONS**

72.25" W x 22" D x 1.5" H