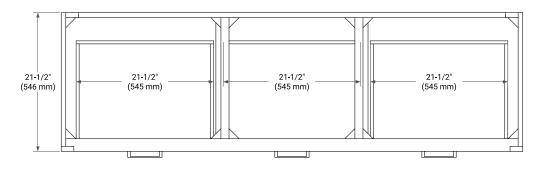

# **BASE CABINET DIMENSIONS**

72" W x 21.5" D x 18" H



# **FEATURES**

- · Solid wood frame & plywood panels
- Dovetail drawers and joints
- Soft closing doors & drawers

### HARDWARE FINISHES\*



<sup>\*</sup> Hardware will come preinstalled. Other options are available in the store if you want a different finish.

### **AVAILABLE COLORS**



# FRONT VIEW SIDE VIEW





# **PLAN VIEW**







# **OVERALL DIMENSIONS**

72.25" W x 22" D x 1.5" H

## **COUNTERTOP OPTIONS**



Carrara White Quartz

# **FEATURES**

- Solid countertop with mitered edges & seams
- Undermount white rectangular sink
- Pre-drilled for 8" widespread faucet

### **INCLUDED**

- Countertop
- Matching Backsplash
- Rectangle Sinks

# COUNTERTOP PLAN VIEW

# **EDGE SIDE VIEW**



### THREE DIMENSIONAL COUNTERTOP VIEW