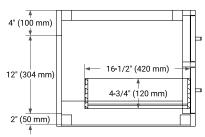

# **BASE CABINET DIMENSIONS**

72" W x 21.5" D x 18" H



# **FEATURES**

- · Solid wood frame & plywood panels
- Dovetail drawers and joints
- Soft closing doors & drawers

### HARDWARE FINISHES\*



<sup>\*</sup> Hardware will come preinstalled. Other options are available in the store if you want a different finish.

### **AVAILABLE COLORS**



# FRONT VIEW SIDE VIEW





# **PLAN VIEW**







# **OVERALL DIMENSIONS**

72.25" W x 22" D x 1.5" H

## **COUNTERTOP OPTIONS**



Carrara White Quartz

# **FEATURES**

- Solid countertop with mitered edges & seams
- Undermount white rectangular sink
- Pre-drilled for 8" widespread faucet

### **INCLUDED**

- Countertop
- Matching Backsplash
- Rectangle Sinks

# COUNTERTOP PLAN VIEW

# **EDGE SIDE VIEW**



### THREE DIMENSIONAL COUNTERTOP VIEW