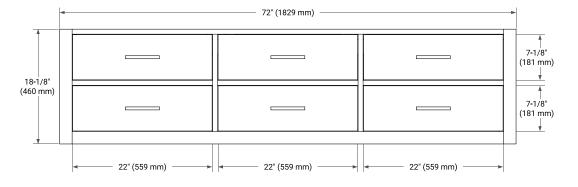

# **BASE CABINET DIMENSIONS**

72" W x 21.5" D x 18" H



# **FEATURES**

- · Solid wood frame & plywood panels
- Dovetail drawers and joints
- Soft closing doors & drawers

### HARDWARE FINISHES\*



<sup>\*</sup> Hardware will come preinstalled. Other options are available in the store if you want a different finish.

### **AVAILABLE COLORS**



# FRONT VIEW SIDE VIEW





# **PLAN VIEW**







# **OVERALL DIMENSIONS**

72.25" W x 22" D x 1.5" H

## **COUNTERTOP OPTIONS**



Carrara White Quartz

# **FEATURES**

- Solid countertop with mitered edges & seams
- Undermount white rectangular sink
- Pre-drilled for 8" widespread faucet

### **INCLUDED**

- Countertop
- Matching Backsplash
- Rectangle Sinks

# COUNTERTOP PLAN VIEW

# **EDGE SIDE VIEW**



### THREE DIMENSIONAL COUNTERTOP VIEW