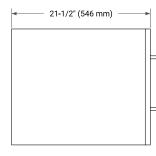

# **BASE CABINET DIMENSIONS**

72" W x 21.5" D x 18" H



# **FEATURES**

- · Solid wood frame & plywood panels
- Dovetail drawers and joints
- Soft closing doors & drawers

### HARDWARE FINISHES\*



<sup>\*</sup> Hardware will come preinstalled. Other options are available in the store if you want a different finish.

### **AVAILABLE COLORS**



# FRONT VIEW SIDE VIEW





# **PLAN VIEW**







# **OVERALL DIMENSIONS**

72.25" W x 22" D x 1.5" H

## **COUNTERTOP OPTIONS**



Carrara White Quartz

# **FEATURES**

- Solid countertop with mitered edges & seams
- Undermount white rectangular sink
- Pre-drilled for 8" widespread faucet

### **INCLUDED**

- Countertop
- Matching Backsplash
- Rectangle Sinks

# COUNTERTOP PLAN VIEW

# **EDGE SIDE VIEW**



### THREE DIMENSIONAL COUNTERTOP VIEW