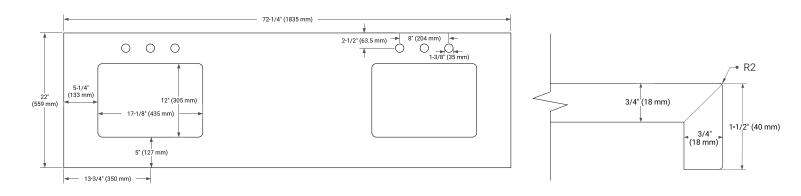

# FRONT VIEW SIDE VIEW

# **PLAN VIEW**

# **OVERALL DIMENSIONS**

72.25" W x 22" D x 1.5" H

# **EDGE SIDE VIEW**