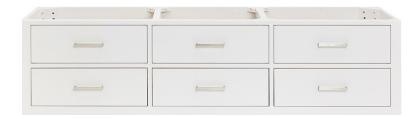

# **BASE CABINET DIMENSIONS**

72" W x 21.5" D x 18" H

# **FEATURES**

- · Solid wood frame & plywood panels
- Dovetail drawers and joints
- Soft closing doors & drawers