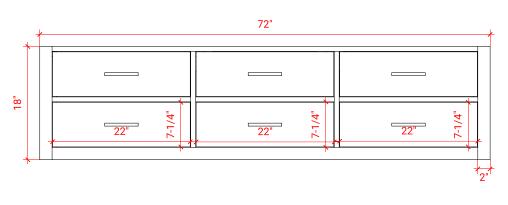

### W072D



### **BASE CABINET DIMENSIONS**

72" W x 21.75" D x 18" H

### **FEATURES**

- Solid wood frame & plywood panels
- Dovetail drawers and joints
- Soft closing doors & drawers

### HARDWARE FINISHES



### **AVAILABLE COLORS**



### FRONT VIEW



# SIDE VIEW



### **PLAN VIEW**







### **OVERALL DIMENSIONS**

72.25" W x 22".D x 1.5" H

## **COUNTERTOP OPTIONS**



Carrara White Quartz CO-072D-REC-CT

### **FEATURES**

- Solid countertop with mitered edges & seams
- Undermount white rectangular sink
- Pre-drilled for 8" widespread faucet

### **INCLUDED**

- Countertop
- Matching Backsplash
- Rectangle Sinks

## COUNTERTOP PLAN VIEW

# 72-1/4" 8" 1-3/8" 5-1/2" 17-1/4" 17-1/4" 14-1/4" 14-1/4"

### **EDGE SIDE VIEW**



### THREE DIMENSIONAL COUNTERTOP VIEW