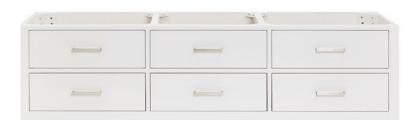

### W072D

### **BASE CABINET DIMENSIONS**

72" W x 21.75" D x 18" H

### **FEATURES**

- Solid wood frame & plywood panels
- Dovetail drawers and joints
- Soft closing doors & drawers

### FRONT VIEW