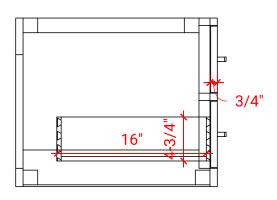

### W072D



### **BASE CABINET DIMENSIONS**

72" W x 21.75" D x 18" H

### **FEATURES**

- Solid wood frame & plywood panels
- Dovetail drawers and joints
- Soft closing doors & drawers

### HARDWARE FINISHES



### **AVAILABLE COLORS**



### FRONT VIEW



# SIDE VIEW



### **PLAN VIEW**







### **OVERALL DIMENSIONS**

72.25" W x 22".D x 1.5" H

## **COUNTERTOP OPTIONS**



Carrara White Quartz CO-072D-REC-CT

### **FEATURES**

- Solid countertop with mitered edges & seams
- Undermount white rectangular sink
- Pre-drilled for 8" widespread faucet

### **INCLUDED**

- Countertop
- Matching Backsplash
- Rectangle Sinks

## COUNTERTOP PLAN VIEW

# 72-1/4" 8" 1-3/8" 5-1/2" 17-1/4" 17-1/4" 14-1/4" 14-1/4"

### **EDGE SIDE VIEW**



### THREE DIMENSIONAL COUNTERTOP VIEW