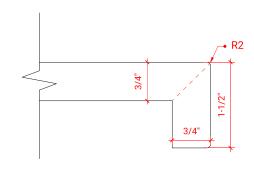

### W072D



### **BASE CABINET DIMENSIONS**

72" W x 21.75" D x 18" H

### **FEATURES**

- Solid wood frame & plywood panels
- Dovetail drawers and joints
- Soft closing doors & drawers

### HARDWARE FINISHES



### **AVAILABLE COLORS**



### FRONT VIEW



# SIDE VIEW



### **PLAN VIEW**







### **OVERALL DIMENSIONS**

72.25" W x 22".D x 1.5" H

## **COUNTERTOP OPTIONS**



Carrara White Quartz CO-072D-REC-CT

### **FEATURES**

- Solid countertop with mitered edges & seams
- Undermount white rectangular sink
- Pre-drilled for 8" widespread faucet

### **INCLUDED**

- Countertop
- Matching Backsplash
- Rectangle Sinks

## COUNTERTOP PLAN VIEW

# 72-1/4" 8" 1-3/8" 5-1/2" 17-1/4" 17-1/4" 14-1/4" 14-1/4"

### **EDGE SIDE VIEW**



### THREE DIMENSIONAL COUNTERTOP VIEW