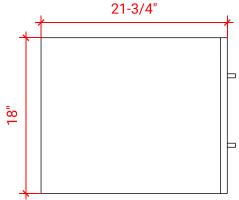

### W072D



### **BASE CABINET DIMENSIONS**

72" W x 21.75" D x 18" H

### **FEATURES**

- Solid wood frame & plywood panels
- Dovetail drawers and joints
- Soft closing doors & drawers

### HARDWARE FINISHES



### **AVAILABLE COLORS**



### FRONT VIEW



# SIDE VIEW



### **PLAN VIEW**







### **OVERALL DIMENSIONS**

72.25" W x 22".D x 1.5" H

## **COUNTERTOP OPTIONS**



Carrara White Quartz CO-072D-REC-CT

### **FEATURES**

- Solid countertop with mitered edges & seams
- Undermount white rectangular sink
- Pre-drilled for 8" widespread faucet

### **INCLUDED**

- Countertop
- Matching Backsplash
- Rectangle Sinks

## COUNTERTOP PLAN VIEW

# 72-1/4" 8" 1-3/8" 5-1/2" 17-1/4" 17-1/4" 14-1/4" 14-1/4"

### **EDGE SIDE VIEW**



### THREE DIMENSIONAL COUNTERTOP VIEW