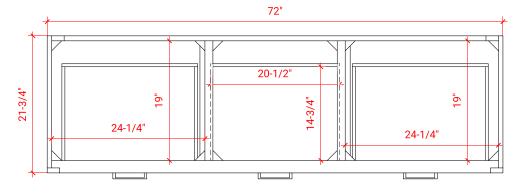

### W072D



### **BASE CABINET DIMENSIONS**

72" W x 21.75" D x 18" H

### **FEATURES**

- Solid wood frame & plywood panels
- Dovetail drawers and joints
- Soft closing doors & drawers

### HARDWARE FINISHES



### **AVAILABLE COLORS**



### FRONT VIEW



# SIDE VIEW



### **PLAN VIEW**







### **OVERALL DIMENSIONS**

72.25" W x 22".D x 1.5" H

## **COUNTERTOP OPTIONS**



Carrara White Quartz CO-072D-REC-CT

### **FEATURES**

- Solid countertop with mitered edges & seams
- Undermount white rectangular sink
- Pre-drilled for 8" widespread faucet

### **INCLUDED**

- Countertop
- Matching Backsplash
- Rectangle Sinks

## COUNTERTOP PLAN VIEW

# 72-1/4" 8" 1-3/8" 5-1/2" 17-1/4" 17-1/4" 14-1/4" 14-1/4"

### **EDGE SIDE VIEW**



### THREE DIMENSIONAL COUNTERTOP VIEW