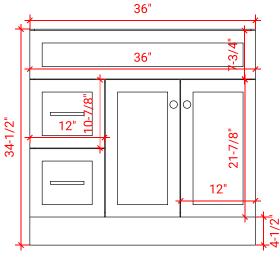

## F037S-R



# **BASE CABINET DIMENSIONS**

36" W x 21.5" D x 34.5" H

## **FEATURES**

- Solid wood frame & plywood panels
- Dovetail drawers and joints
- Soft closing doors & drawers

# HARDWARE FINISHES



## **AVAILABLE COLORS**



#### FRONT VIEW



# PLAN VIEW



## SIDE VIEW







# 37" RIGHT OFFSET RECTANGLE SINK THIN COUNTERTOP



## **OVERALL DIMENSIONS**

37" W x 22" D x 0.75" H

## **COUNTERTOP OPTIONS**



Carrara Marble CW2-037S-R-REC-CT

## **FEATURES**

- Solid countertop with mitered edges & seams
- Undermount white oval sink
- Pre-drilled for 8" widespread faucet

#### **INCLUDED**

- Countertop
- Matching Backsplash
- Sink

## COUNTERTOP PLAN VIEW



## **EDGE SIDE VIEW**



#### THREE DIMENSIONAL COUNTERTOP VIEW