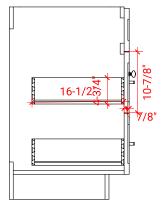

## F037S-R



# **BASE CABINET DIMENSIONS**

36" W x 21.5" D x 34.5" H

## **FEATURES**

- Solid wood frame & plywood panels
- Dovetail drawers and joints
- Soft closing doors & drawers

# HARDWARE FINISHES



## **AVAILABLE COLORS**



#### FRONT VIEW



# PLAN VIEW



## SIDE VIEW







# 37" RIGHT OFFSET RECTANGLE SINK THIN COUNTERTOP



## **OVERALL DIMENSIONS**

37" W x 22" D x 0.75" H

## **COUNTERTOP OPTIONS**



Carrara Marble CW2-037S-R-REC-CT

## **FEATURES**

- Solid countertop with mitered edges & seams
- Undermount white oval sink
- Pre-drilled for 8" widespread faucet

#### **INCLUDED**

- Countertop
- Matching Backsplash
- Sink

## COUNTERTOP PLAN VIEW



## **EDGE SIDE VIEW**



#### THREE DIMENSIONAL COUNTERTOP VIEW