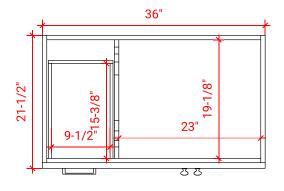

## F037S-R



# **BASE CABINET DIMENSIONS**

36" W x 21.5" D x 34.5" H

## **FEATURES**

- Solid wood frame & plywood panels
- Dovetail drawers and joints
- Soft closing doors & drawers

# HARDWARE FINISHES



## **AVAILABLE COLORS**



#### FRONT VIEW



# PLAN VIEW



## SIDE VIEW







# 37" RIGHT OFFSET RECTANGLE SINK THIN COUNTERTOP



## **OVERALL DIMENSIONS**

37" W x 22" D x 0.75" H

## **COUNTERTOP OPTIONS**



Carrara Marble CW2-037S-R-REC-CT

## **FEATURES**

- Solid countertop with mitered edges & seams
- Undermount white oval sink
- Pre-drilled for 8" widespread faucet

#### **INCLUDED**

- Countertop
- Matching Backsplash
- Sink

## COUNTERTOP PLAN VIEW



## **EDGE SIDE VIEW**



#### THREE DIMENSIONAL COUNTERTOP VIEW