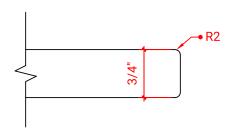

## F037S-R



# **BASE CABINET DIMENSIONS**

36" W x 21.5" D x 34.5" H

## **FEATURES**

- Solid wood frame & plywood panels
- Dovetail drawers and joints
- Soft closing doors & drawers

# HARDWARE FINISHES



## **AVAILABLE COLORS**



#### FRONT VIEW



# PLAN VIEW



## SIDE VIEW







# 37" RIGHT OFFSET RECTANGLE SINK THIN COUNTERTOP



## **OVERALL DIMENSIONS**

37" W x 22" D x 0.75" H

## **COUNTERTOP OPTIONS**



Carrara Marble CW2-037S-R-REC-CT

## **FEATURES**

- Solid countertop with mitered edges & seams
- Undermount white oval sink
- Pre-drilled for 8" widespread faucet

#### **INCLUDED**

- Countertop
- Matching Backsplash
- Sink

## COUNTERTOP PLAN VIEW



## **EDGE SIDE VIEW**



#### THREE DIMENSIONAL COUNTERTOP VIEW