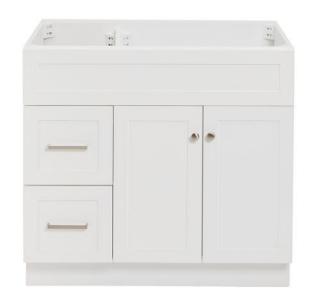

## F037S-R

# **BASE CABINET DIMENSIONS**

36" W x 21.5" D x 34.5" H

## **FEATURES**

- Solid wood frame & plywood panels
- Dovetail drawers and joints
- Soft closing doors & drawers