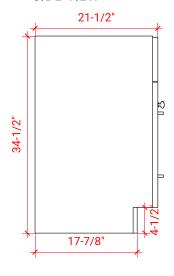

## F037S-R



# **BASE CABINET DIMENSIONS**

36" W x 21.5" D x 34.5" H

## **FEATURES**

- Solid wood frame & plywood panels
- Dovetail drawers and joints
- Soft closing doors & drawers

# HARDWARE FINISHES



## **AVAILABLE COLORS**



#### FRONT VIEW



# PLAN VIEW



## SIDE VIEW







# 37" RIGHT OFFSET RECTANGLE SINK THIN COUNTERTOP



## **OVERALL DIMENSIONS**

37" W x 22" D x 0.75" H

## **COUNTERTOP OPTIONS**



Carrara Marble CW2-037S-R-REC-CT

## **FEATURES**

- Solid countertop with mitered edges & seams
- Undermount white oval sink
- Pre-drilled for 8" widespread faucet

#### **INCLUDED**

- Countertop
- Matching Backsplash
- Sink

## COUNTERTOP PLAN VIEW



## **EDGE SIDE VIEW**



#### THREE DIMENSIONAL COUNTERTOP VIEW