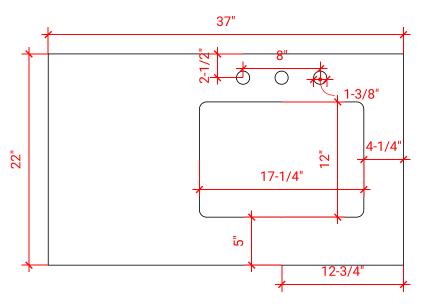

## F037S-R



# **BASE CABINET DIMENSIONS**

36" W x 21.5" D x 34.5" H

## **FEATURES**

- Solid wood frame & plywood panels
- Dovetail drawers and joints
- Soft closing doors & drawers

# HARDWARE FINISHES



## **AVAILABLE COLORS**



#### FRONT VIEW



# PLAN VIEW



## SIDE VIEW







# 37" RIGHT OFFSET RECTANGLE SINK THIN COUNTERTOP



## **OVERALL DIMENSIONS**

37" W x 22" D x 0.75" H

## **COUNTERTOP OPTIONS**



Carrara Marble CW2-037S-R-REC-CT

## **FEATURES**

- Solid countertop with mitered edges & seams
- Undermount white oval sink
- Pre-drilled for 8" widespread faucet

#### **INCLUDED**

- Countertop
- Matching Backsplash
- Sink

## COUNTERTOP PLAN VIEW



## **EDGE SIDE VIEW**



#### THREE DIMENSIONAL COUNTERTOP VIEW