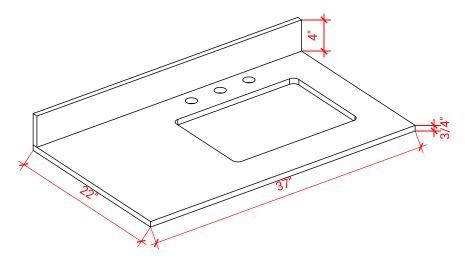

#### THREE DIMENSIONAL COUNTERTOP VIEW

## **OVERALL DIMENSIONS**

37" W x 22" D x 0.75" H

# 37" RIGHT OFFSET RECTANGLE SINK THIN COUNTERTOP