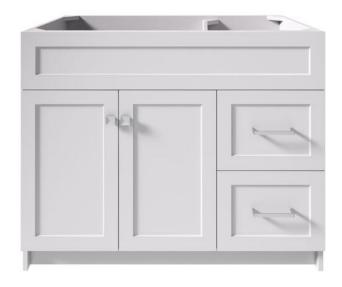

## F043S-L

## **BASE CABINET DIMENSIONS**

42" W x 21.5" D x 34.5" H

## **FEATURES**

- Solid wood frame & plywood panels
- Dovetail drawers and joints
- Soft closing doors & drawers