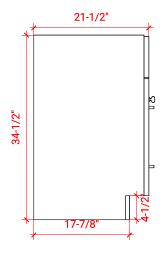

## F043S-L



## **BASE CABINET DIMENSIONS**

42" W x 21.5" D x 34.5" H

## **FEATURES**

- Solid wood frame & plywood panels
- Dovetail drawers and joints
- Soft closing doors & drawers

# HARDWARE FINISHES



## **AVAILABLE COLORS**



#### FRONT VIEW



## SIDE VIEW



# PLAN VIEW







# 43" LEFT OFFSET OVAL SINK THIN COUNTERTOP



## **OVERALL DIMENSIONS**

43" W x 22" D x 1.5" H

## **COUNTERTOP OPTIONS**





Carrara Marble CW-043S-L-OVL-CT WQ-043S-L-OVL-CT

White Quartz

## **FEATURES**

- Solid countertop with mitered edges & seams
- Undermount white oval sink
- Pre-drilled for 8" widespread faucet

#### **INCLUDED**

- Countertop
- Matching Backsplash
- Sink

#### COUNTERTOP PLAN VIEW

# 43" 1-3/8" 22" 13 16-1/4" 14-1/4

#### **EDGE SIDE VIEW**



#### THREE DIMENSIONAL COUNTERTOP VIEW