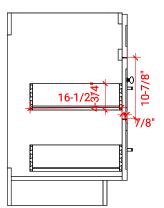

## F043S-L



## **BASE CABINET DIMENSIONS**

42" W x 21.5" D x 34.5" H

## **FEATURES**

- Solid wood frame & plywood panels
- Dovetail drawers and joints
- Soft closing doors & drawers

# HARDWARE FINISHES



## **AVAILABLE COLORS**



#### FRONT VIEW



## SIDE VIEW



# PLAN VIEW







# 43" LEFT OFFSET OVAL SINK THIN COUNTERTOP



## **OVERALL DIMENSIONS**

43" W x 22" D x 1.5" H

## **COUNTERTOP OPTIONS**





Carrara Marble CW-043S-L-OVL-CT WQ-043S-L-OVL-CT

White Quartz

## **FEATURES**

- Solid countertop with mitered edges & seams
- Undermount white oval sink
- Pre-drilled for 8" widespread faucet

#### **INCLUDED**

- Countertop
- Matching Backsplash
- Sink

#### COUNTERTOP PLAN VIEW

# 43" 1-3/8" 22" 13 16-1/4" 14-1/4

#### **EDGE SIDE VIEW**



#### THREE DIMENSIONAL COUNTERTOP VIEW