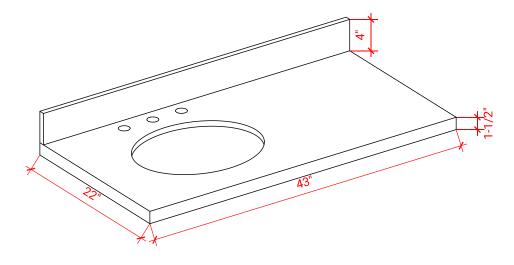

# 43" LEFT OFFSET OVAL SINK THIN COUNTERTOP

## **OVERALL DIMENSIONS**

43" W x 22" D x 1.5" H

#### THREE DIMENSIONAL COUNTERTOP VIEW