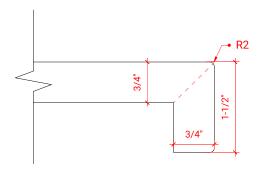

## F043S-L



## **BASE CABINET DIMENSIONS**

42" W x 21.5" D x 34.5" H

## **FEATURES**

- Solid wood frame & plywood panels
- Dovetail drawers and joints
- Soft closing doors & drawers

# HARDWARE FINISHES



## **AVAILABLE COLORS**



#### FRONT VIEW



## SIDE VIEW



# PLAN VIEW







# 43" LEFT OFFSET OVAL SINK THIN COUNTERTOP



## **OVERALL DIMENSIONS**

43" W x 22" D x 1.5" H

## **COUNTERTOP OPTIONS**





Carrara Marble CW-043S-L-OVL-CT WQ-043S-L-OVL-CT

White Quartz

## **FEATURES**

- Solid countertop with mitered edges & seams
- Undermount white oval sink
- Pre-drilled for 8" widespread faucet

#### **INCLUDED**

- Countertop
- Matching Backsplash
- Sink

#### COUNTERTOP PLAN VIEW

# 43" 1-3/8" 22" 13 16-1/4" 14-1/4

#### **EDGE SIDE VIEW**



#### THREE DIMENSIONAL COUNTERTOP VIEW