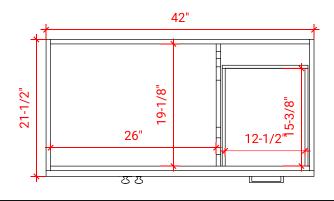

## F043S-L



## **BASE CABINET DIMENSIONS**

42" W x 21.5" D x 34.5" H

## **FEATURES**

- Solid wood frame & plywood panels
- Dovetail drawers and joints
- Soft closing doors & drawers

# HARDWARE FINISHES



## **AVAILABLE COLORS**



#### FRONT VIEW



## SIDE VIEW



# PLAN VIEW







# 43" LEFT OFFSET OVAL SINK THIN COUNTERTOP



## **OVERALL DIMENSIONS**

43" W x 22" D x 1.5" H

## **COUNTERTOP OPTIONS**





Carrara Marble CW-043S-L-OVL-CT WQ-043S-L-OVL-CT

White Quartz

## **FEATURES**

- Solid countertop with mitered edges & seams
- Undermount white oval sink
- Pre-drilled for 8" widespread faucet

#### **INCLUDED**

- Countertop
- Matching Backsplash
- Sink

#### COUNTERTOP PLAN VIEW

# 43" 1-3/8" 22" 13 16-1/4" 14-1/4

#### **EDGE SIDE VIEW**



#### THREE DIMENSIONAL COUNTERTOP VIEW