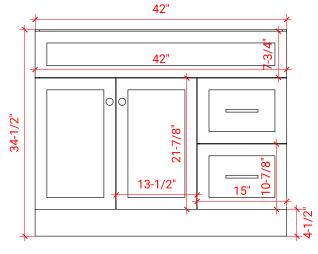

## F043S-L



## **BASE CABINET DIMENSIONS**

42" W x 21.5" D x 34.5" H

## **FEATURES**

- Solid wood frame & plywood panels
- Dovetail drawers and joints
- Soft closing doors & drawers

# HARDWARE FINISHES



## **AVAILABLE COLORS**



#### FRONT VIEW



## SIDE VIEW



# PLAN VIEW







# 43" LEFT OFFSET OVAL SINK THIN COUNTERTOP



## **OVERALL DIMENSIONS**

43" W x 22" D x 1.5" H

## **COUNTERTOP OPTIONS**





Carrara Marble CW-043S-L-OVL-CT WQ-043S-L-OVL-CT

White Quartz

## **FEATURES**

- Solid countertop with mitered edges & seams
- Undermount white oval sink
- Pre-drilled for 8" widespread faucet

#### **INCLUDED**

- Countertop
- Matching Backsplash
- Sink

#### COUNTERTOP PLAN VIEW

# 43" 1-3/8" 22" 13 16-1/4" 14-1/4

#### **EDGE SIDE VIEW**



#### THREE DIMENSIONAL COUNTERTOP VIEW