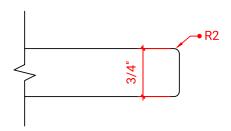

## F043S-L



## **BASE CABINET DIMENSIONS**

42" W x 21.5" D x 34.5" H

## **FEATURES**

- Solid wood frame & plywood panels
- Dovetail drawers and joints
- Soft closing doors & drawers

# HARDWARE FINISHES



## **AVAILABLE COLORS**



#### FRONT VIEW



## SIDE VIEW



# PLAN VIEW







# 43" LEFT OFFSET RECTANGLE SINK THIN COUNTERTOP



## **OVERALL DIMENSIONS**

43" W x 22" D x 0.75" H

# **COUNTERTOP OPTIONS**



Carrara Marble CW2-043S-L-REC-CT

## **FEATURES**

- Solid countertop with mitered edges & seams
- Undermount white oval sink
- Pre-drilled for 8" widespread faucet

#### **INCLUDED**

- Countertop
- Matching Backsplash
- Sink

## COUNTERTOP PLAN VIEW

# 

#### **EDGE SIDE VIEW**



#### THREE DIMENSIONAL COUNTERTOP VIEW