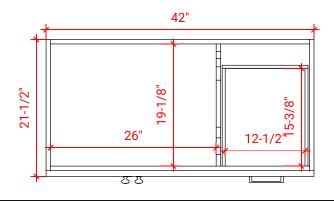

## F043S-L



## **BASE CABINET DIMENSIONS**

42" W x 21.5" D x 34.5" H

## **FEATURES**

- Solid wood frame & plywood panels
- Dovetail drawers and joints
- Soft closing doors & drawers

# HARDWARE FINISHES



## **AVAILABLE COLORS**



#### FRONT VIEW



## SIDE VIEW



# PLAN VIEW







# 43" LEFT OFFSET RECTANGLE SINK THIN COUNTERTOP



## **OVERALL DIMENSIONS**

43" W x 22" D x 0.75" H

# **COUNTERTOP OPTIONS**



Carrara Marble CW2-043S-L-REC-CT

## **FEATURES**

- Solid countertop with mitered edges & seams
- Undermount white oval sink
- Pre-drilled for 8" widespread faucet

#### **INCLUDED**

- Countertop
- Matching Backsplash
- Sink

## COUNTERTOP PLAN VIEW

# 

#### **EDGE SIDE VIEW**



#### THREE DIMENSIONAL COUNTERTOP VIEW