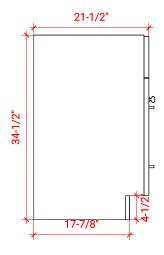

## F043S-L



## **BASE CABINET DIMENSIONS**

42" W x 21.5" D x 34.5" H

## **FEATURES**

- Solid wood frame & plywood panels
- Dovetail drawers and joints
- Soft closing doors & drawers

# HARDWARE FINISHES



## **AVAILABLE COLORS**



#### FRONT VIEW



## SIDE VIEW



# PLAN VIEW







# 43" LEFT OFFSET RECTANGLE SINK THIN COUNTERTOP



## **OVERALL DIMENSIONS**

43" W x 22" D x 0.75" H

# **COUNTERTOP OPTIONS**



Carrara Marble CW2-043S-L-REC-CT

## **FEATURES**

- Solid countertop with mitered edges & seams
- Undermount white oval sink
- Pre-drilled for 8" widespread faucet

#### **INCLUDED**

- Countertop
- Matching Backsplash
- Sink

## COUNTERTOP PLAN VIEW

# 

#### **EDGE SIDE VIEW**



#### THREE DIMENSIONAL COUNTERTOP VIEW