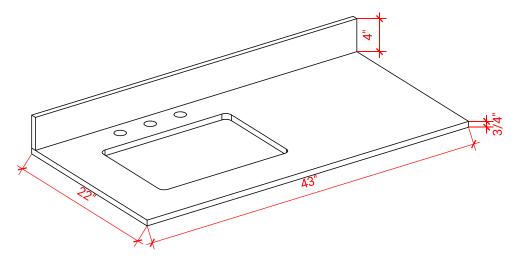

## **OVERALL DIMENSIONS**

43" W x 22" D x 0.75" H

#### THREE DIMENSIONAL COUNTERTOP VIEW