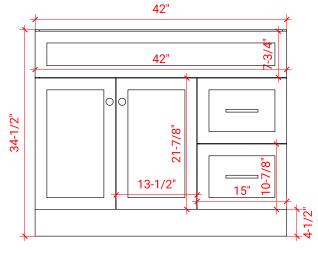

## F043S-L



## **BASE CABINET DIMENSIONS**

42" W x 21.5" D x 34.5" H

## **FEATURES**

- Solid wood frame & plywood panels
- Dovetail drawers and joints
- Soft closing doors & drawers

# HARDWARE FINISHES



## **AVAILABLE COLORS**



#### FRONT VIEW



## SIDE VIEW



# PLAN VIEW







# 43" LEFT OFFSET RECTANGLE SINK THIN COUNTERTOP



## **OVERALL DIMENSIONS**

43" W x 22" D x 0.75" H

# **COUNTERTOP OPTIONS**



Carrara Marble CW2-043S-L-REC-CT

## **FEATURES**

- Solid countertop with mitered edges & seams
- Undermount white oval sink
- Pre-drilled for 8" widespread faucet

#### **INCLUDED**

- Countertop
- Matching Backsplash
- Sink

## COUNTERTOP PLAN VIEW

# 

#### **EDGE SIDE VIEW**



#### THREE DIMENSIONAL COUNTERTOP VIEW