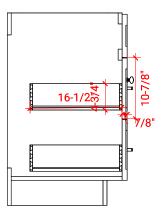

## F043S-L



## **BASE CABINET DIMENSIONS**

42" W x 21.5" D x 34.5" H

## **FEATURES**

- Solid wood frame & plywood panels
- Dovetail drawers and joints
- Soft closing doors & drawers

# HARDWARE FINISHES



## **AVAILABLE COLORS**



#### FRONT VIEW



## SIDE VIEW



# PLAN VIEW







# 43" LEFT OFFSET RECTANGLE SINK THIN COUNTERTOP



## **OVERALL DIMENSIONS**

43" W x 22" D x 0.75" H

# **COUNTERTOP OPTIONS**



Carrara Marble CW2-043S-L-REC-CT

## **FEATURES**

- Solid countertop with mitered edges & seams
- Undermount white oval sink
- Pre-drilled for 8" widespread faucet

#### **INCLUDED**

- Countertop
- Matching Backsplash
- Sink

## COUNTERTOP PLAN VIEW

# 

#### **EDGE SIDE VIEW**



#### THREE DIMENSIONAL COUNTERTOP VIEW