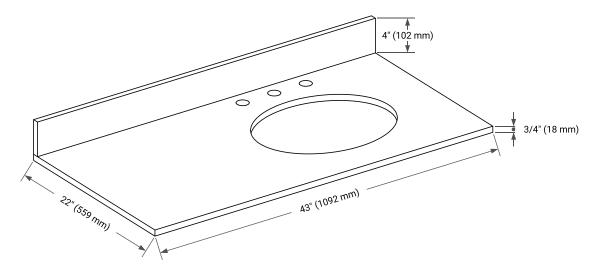

# **OVERALL DIMENSIONS**

43" W x 22" D x 0.75" H

# THREE DIMENSIONAL COUNTERTOP VIEW