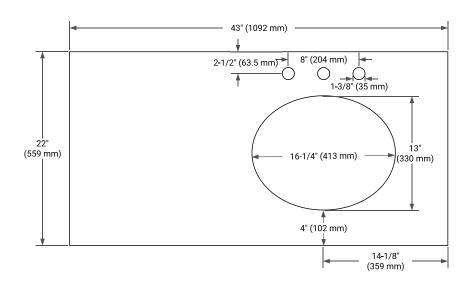

ET DIMENSIONS**

42" W x 21.5" D x 34.5" H



# **FEATURES**

- Solid wood frame & plywood panels
- Dovetail drawers and joints
- · Soft closing doors & drawers

# **HARDWARE FINISHES\***



Hardware comes preinstalled with the illustrated option.

Other finishes are available on our online store if you prefer a different one.

# **AVAILABLE COLORS**



#### **FRONT VIEW**



#### SIDE VIEW



# **PLAN VIEW**



# 4\* (100 mm) 23-6/7" (606 mm) 4-3/4\* (120 mm) 16-7/10" (170 mm)



# **OVERALL DIMENSIONS**

43" W x 22" D x 0.75" H

# **COUNTERTOP OPTIONS**



Carrara Marble

# **FEATURES**

- Solid countertop with mitered edges & seams
- Undermount white oval sink
- Pre-drilled for 8" widespread faucet

# **INCLUDED**

- Countertop
- Matching Backsplash
- Oval Sink

# COUNTERTOP PLAN VIEW



# **EDGE SIDE VIEW**



# THREE DIMENSIONAL COUNTERTOP VIEW