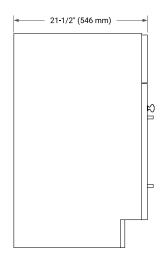

# **BASE CABINET DIMENSIONS**

42" W x 21.5" D x 34.5" H



# **FEATURES**

- Solid wood frame & plywood panels
- Dovetail drawers and joints
- · Soft closing doors & drawers

# **HARDWARE FINISHES\***



Hardware comes preinstalled with the illustrated option.

Other finishes are available on our online store if you prefer a different one.

# **AVAILABLE COLORS**



#### **FRONT VIEW**



#### SIDE VIEW



# **PLAN VIEW**



# 4\* (100 mm) 23-6/7" (606 mm) 4-3/4\* (120 mm) 16-7/10" (170 mm)



# **OVERALL DIMENSIONS**

43" W x 22" D x 0.75" H

# **COUNTERTOP OPTIONS**



Carrara Marble

# **FEATURES**

- Solid countertop with mitered edges & seams
- Undermount white oval sink
- Pre-drilled for 8" widespread faucet

# **INCLUDED**

- Countertop
- Matching Backsplash
- Oval Sink

# COUNTERTOP PLAN VIEW



# **EDGE SIDE VIEW**



# THREE DIMENSIONAL COUNTERTOP VIEW