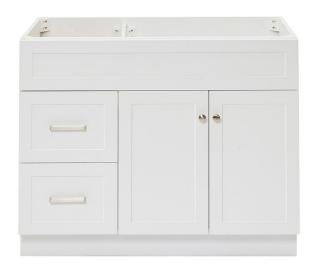

# **BASE CABINET DIMENSIONS**

42" W x 21.5" D x 34.5" H

# **FEATURES**

- Solid wood frame & plywood panels
- Dovetail drawers and joints
- · Soft closing doors & drawers