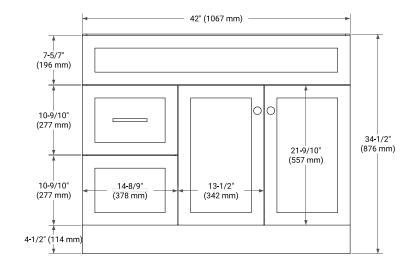

# **BASE CABINET DIMENSIONS**

42" W x 21.5" D x 34.5" H

#### **FRONT VIEW**

#### SIDE VIEW

# **PLAN VIEW**