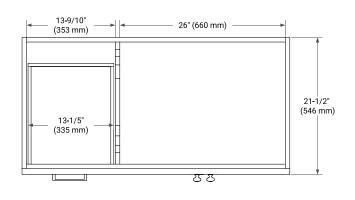

# **BASE CABINET DIMENSIONS**

42" W x 21.5" D x 34.5" H

# **PLAN VIEW**

# 4\* (100 mm) 23-6/7" (606 mm) 4-3/4\* (120 mm) 16-7/10" (170 mm)