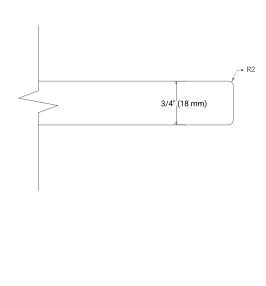

21.5" D x 34.5" H



# **FEATURES**

- Solid wood frame & plywood panels
- Dovetail drawers and joints
- · Soft closing doors & drawers

# **HARDWARE FINISHES\***



Hardware comes preinstalled with the illustrated option.

Other finishes are available on our online store if you prefer a different one.

# **AVAILABLE COLORS**



#### **FRONT VIEW**



#### SIDE VIEW



# **PLAN VIEW**



# 4\* (100 mm) 23-6/7" (606 mm) 4-3/4\* (120 mm) 16-7/10" (170 mm)



# **OVERALL DIMENSIONS**

43" W x 22" D x 0.75" H

# **COUNTERTOP OPTIONS**



Carrara Marble

# **FEATURES**

- Solid countertop with mitered edges & seams
- Undermount white oval sink
- Pre-drilled for 8" widespread faucet

# **INCLUDED**

- Countertop
- Matching Backsplash
- Oval Sink

# COUNTERTOP PLAN VIEW



# **EDGE SIDE VIEW**



# THREE DIMENSIONAL COUNTERTOP VIEW