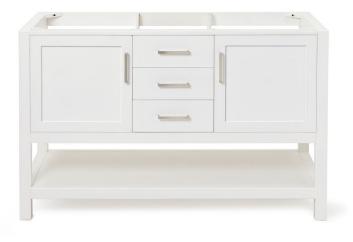

# ARIEL

# **BASE CABINET DIMENSIONS**

54" W x 21.5" D x 34.5" H

# **FEATURES**

- Solid wood frame & plywood panels
- Dovetail drawers and joints
- Soft closing doors & drawers