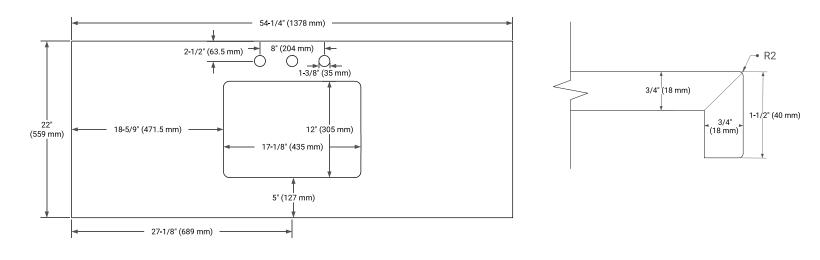

# **OVERALL DIMENSIONS**

54.25" W x 22" D x 1.5" H

### COUNTERTOP PLAN VIEW

# FEATURES

- Solid countertop with mitered edges & seams
- Undermount white rectangular sink
- Pre-drilled for 8" widespread faucet

#### EDGE SIDE VIEW