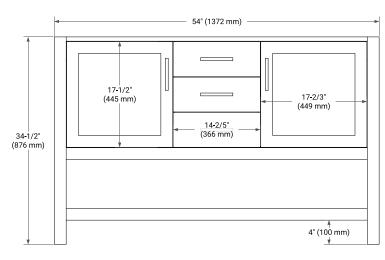

# **BASE CABINET DIMENSIONS**

54" W x 21.5" D x 34.5" H

# FRONT VIEW

PLAN VIEW 17-1/2" 13-7/10" 17-1/2" (444 mm) (444 mm) (348 mm) 13" (330 mm) 8-4/9 21-1/2" (546 mm) (215 mm) 5-1/4" (133 mm) Π П