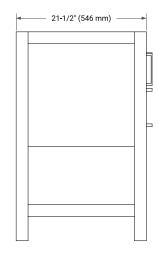

# AVAILABLE COLORS

SIDE VIEW

# FRONT VIEW

PLAN VIEW 17-1/2" 13-7/10" 17-1/2" (444 mm) (444 mm) (348 mm) 13" (330 mm) 8-4/9 21-1/2" (546 mm) (215 mm) 5-1/4" (133 mm) Π П