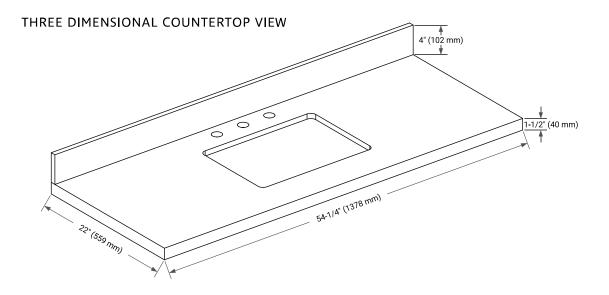

ors & drawers

# HARDWARE FINISHES\*



------

\*Hardware comes preinstalled with the illustrated option. Other finishes are available on our online store if you prefer a different one.

# AVAILABLE COLORS



SIDE VIEW



#### 4-1/3" (110 mm) 10-5/9" (268 mm) 5-1/2" (140 mm) 2" (50 mm) 4" (100 mm) 4" (

# FRONT VIEW



PLAN VIEW 17-1/2" 13-7/10" 17-1/2" (444 mm) (444 mm) (348 mm) 13" (330 mm) 8-4/9 21-1/2" (546 mm) (215 mm) 5-1/4" (133 mm) Π П

# **OVERALL DIMENSIONS**

54.25" W x 22" D x 1.5" H

# COUNTERTOP OPTIONS



Carrara White Quartz

### COUNTERTOP PLAN VIEW

# FEATURES

- Solid countertop with mitered edges & seams
- Undermount white rectangular sink
- Pre-drilled for 8" widespread faucet

#### INCLUDED

- Countertop
- Matching Backsplash
- Rectangle Sink

#### EDGE SIDE VIEW