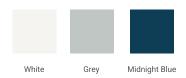

# **R060D**



## **BASE CABINET DIMENSIONS**

60" W x 21.5" D x 34.5" H

### **FEATURES**

- Solid wood frame & plywood panels
- Dovetail drawers and joints
- Soft closing doors & drawers

## HARDWARE FINISHES



### **AVAILABLE COLORS**







### **OVERALL DIMENSIONS**

60.25" W x 22" D x 1.5" H

### **COUNTERTOP OPTIONS**



Carrara White Quartz CO-060D-REC-CT

### **FEATURES**

- Solid countertop with mitered edges & seams
- Undermount white rectangular sink
- Pre-drilled for 8" widespread faucet

#### **INCLUDED**

- Countertop
- Matching Backsplash
- Rectangle Sinks

#### COUNTERTOP PLAN VIEW

# **EDGE SIDE VIEW**



#### THREE DIMENSIONAL COUNTERTOP VIEW