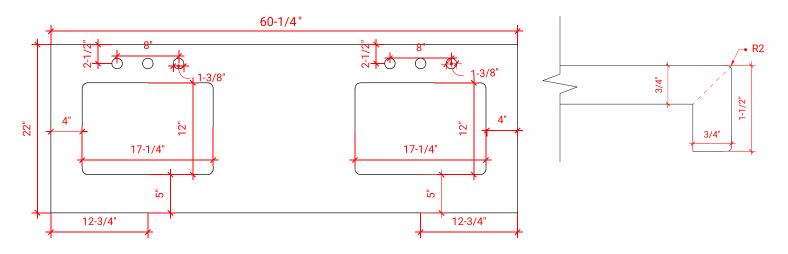

### **OVERALL DIMENSIONS**

60.25" W x 22" D x 1.5" H

### **COUNTERTOP OPTIONS**

Carrara White Quartz CO-060D-REC-CT

### **FEATURES**

- Solid countertop with mitered edges & seams
- Undermount white rectangular sink
- Pre-drilled for 8" widespread faucet

#### COUNTERTOP PLAN VIEW

# **EDGE SIDE VIEW**