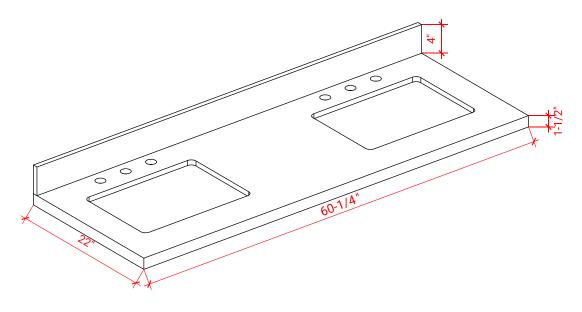

# **R060D**



## **BASE CABINET DIMENSIONS**

60" W x 21.5" D x 34.5" H

### **FEATURES**

- Solid wood frame & plywood panels
- Dovetail drawers and joints
- Soft closing doors & drawers

## HARDWARE FINISHES



### **AVAILABLE COLORS**







### **OVERALL DIMENSIONS**

60.25" W x 22" D x 1.5" H

### **COUNTERTOP OPTIONS**



Carrara White Quartz CO-060D-REC-CT

### **FEATURES**

- Solid countertop with mitered edges & seams
- Undermount white rectangular sink
- Pre-drilled for 8" widespread faucet

#### **INCLUDED**

- Countertop
- Matching Backsplash
- Rectangle Sinks

#### COUNTERTOP PLAN VIEW

# **EDGE SIDE VIEW**



#### THREE DIMENSIONAL COUNTERTOP VIEW