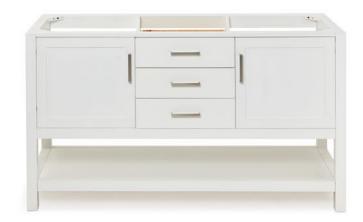

# **R060D**

## **BASE CABINET DIMENSIONS**

60" W x 21.5" D x 34.5" H

### **FEATURES**

- Solid wood frame & plywood panels
- Dovetail drawers and joints
- Soft closing doors & drawers