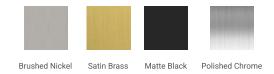

# **R060D**



## **BASE CABINET DIMENSIONS**

60" W x 21.5" D x 34.5" H

### **FEATURES**

- Solid wood frame & plywood panels
- Dovetail drawers and joints
- Soft closing doors & drawers

## HARDWARE FINISHES



### **AVAILABLE COLORS**







### **OVERALL DIMENSIONS**

60.25" W x 22" D x 1.5" H

### **COUNTERTOP OPTIONS**



Carrara White Quartz CO-060D-REC-CT

### **FEATURES**

- Solid countertop with mitered edges & seams
- Undermount white rectangular sink
- Pre-drilled for 8" widespread faucet

#### **INCLUDED**

- Countertop
- Matching Backsplash
- Rectangle Sinks

#### COUNTERTOP PLAN VIEW

# **EDGE SIDE VIEW**



#### THREE DIMENSIONAL COUNTERTOP VIEW