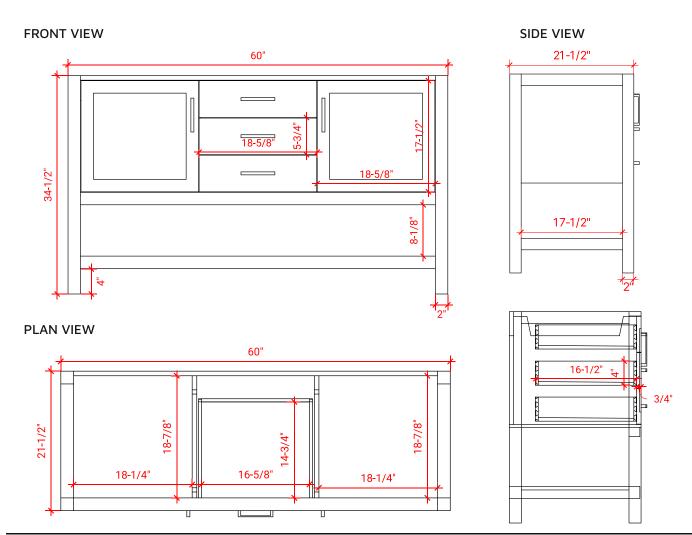

## **BASE CABINET DIMENSIONS**

60" W x 21.5" D x 34.5" H

### **OVERALL DIMENSIONS**

60.25" W x 22" D x 1.5" H