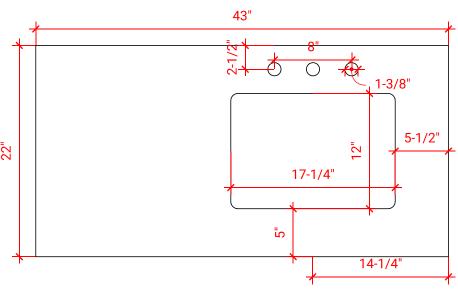

## 43" RIGHT OFFSET RECTANGLE SINK THIN COUNTERTOP

## **OVERALL DIMENSIONS**

43" W x 22" D x 0.75" H

## COUNTERTOP PLAN VIEW