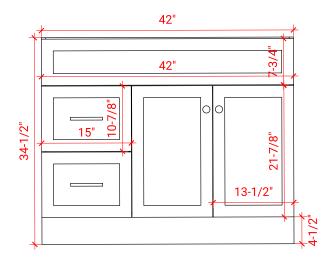

## **BASE CABINET DIMENSIONS**

42" W x 21.5" D x 34.5" H

#### FRONT VIEW

#### PLAN VIEW