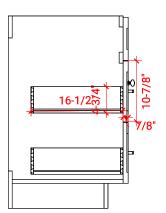

## F043S-R



## **BASE CABINET DIMENSIONS**

42" W x 21.5" D x 34.5" H

## **FEATURES**

- Solid wood frame & plywood panels
- Dovetail drawers and joints
- Soft closing doors & drawers

## HARDWARE FINISHES



## **AVAILABLE COLORS**



#### FRONT VIEW



## SIDE VIEW



#### PLAN VIEW







## 43" RIGHT OFFSET RECTANGLE SINK THIN COUNTERTOP



## **OVERALL DIMENSIONS**

43" W x 22" D x 0.75" H

# **COUNTERTOP OPTIONS**



Carrara Marble CW2-043S-R-REC-CT

## **FEATURES**

- Solid countertop with mitered edges & seams
- Undermount white oval sink
- Pre-drilled for 8" widespread faucet

#### **INCLUDED**

- Countertop
- Matching Backsplash
- Sink

## COUNTERTOP PLAN VIEW



#### **EDGE SIDE VIEW**



## THREE DIMENSIONAL COUNTERTOP VIEW