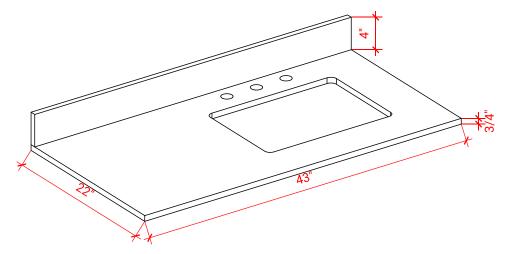

## **OVERALL DIMENSIONS**

43" W x 22" D x 0.75" H

## THREE DIMENSIONAL COUNTERTOP VIEW