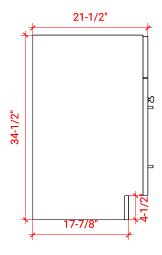

## F043S-R



## **BASE CABINET DIMENSIONS**

42" W x 21.5" D x 34.5" H

## **FEATURES**

- Solid wood frame & plywood panels
- Dovetail drawers and joints
- Soft closing doors & drawers

## HARDWARE FINISHES



## **AVAILABLE COLORS**



#### FRONT VIEW



## SIDE VIEW



#### PLAN VIEW







## 43" RIGHT OFFSET RECTANGLE SINK THIN COUNTERTOP



## **OVERALL DIMENSIONS**

43" W x 22" D x 0.75" H

# **COUNTERTOP OPTIONS**



Carrara Marble CW2-043S-R-REC-CT

## **FEATURES**

- Solid countertop with mitered edges & seams
- Undermount white oval sink
- Pre-drilled for 8" widespread faucet

#### **INCLUDED**

- Countertop
- Matching Backsplash
- Sink

## COUNTERTOP PLAN VIEW



#### **EDGE SIDE VIEW**



## THREE DIMENSIONAL COUNTERTOP VIEW