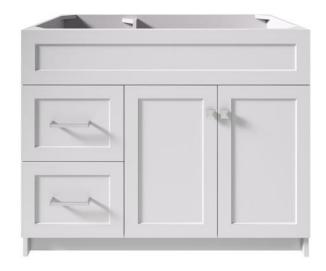

## F043S-R

## **BASE CABINET DIMENSIONS**

42" W x 21.5" D x 34.5" H

## **FEATURES**

- Solid wood frame & plywood panels
- Dovetail drawers and joints
- Soft closing doors & drawers