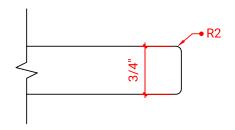

## F043S-R



## **BASE CABINET DIMENSIONS**

42" W x 21.5" D x 34.5" H

## **FEATURES**

- Solid wood frame & plywood panels
- Dovetail drawers and joints
- Soft closing doors & drawers

## HARDWARE FINISHES



## **AVAILABLE COLORS**



#### FRONT VIEW



## SIDE VIEW



#### PLAN VIEW







## 43" RIGHT OFFSET RECTANGLE SINK THIN COUNTERTOP



## **OVERALL DIMENSIONS**

43" W x 22" D x 0.75" H

# **COUNTERTOP OPTIONS**



Carrara Marble CW2-043S-R-REC-CT

## **FEATURES**

- Solid countertop with mitered edges & seams
- Undermount white oval sink
- Pre-drilled for 8" widespread faucet

#### **INCLUDED**

- Countertop
- Matching Backsplash
- Sink

## COUNTERTOP PLAN VIEW



#### **EDGE SIDE VIEW**



## THREE DIMENSIONAL COUNTERTOP VIEW