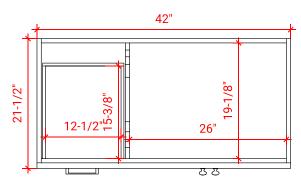

## F043S-R



## **BASE CABINET DIMENSIONS**

42" W x 21.5" D x 34.5" H

## **FEATURES**

- Solid wood frame & plywood panels
- Dovetail drawers and joints
- Soft closing doors & drawers

## HARDWARE FINISHES



## **AVAILABLE COLORS**



#### FRONT VIEW



## SIDE VIEW



#### PLAN VIEW







## 43" RIGHT OFFSET RECTANGLE SINK THIN COUNTERTOP



## **OVERALL DIMENSIONS**

43" W x 22" D x 0.75" H

# **COUNTERTOP OPTIONS**



Carrara Marble CW2-043S-R-REC-CT

## **FEATURES**

- Solid countertop with mitered edges & seams
- Undermount white oval sink
- Pre-drilled for 8" widespread faucet

#### **INCLUDED**

- Countertop
- Matching Backsplash
- Sink

## COUNTERTOP PLAN VIEW



#### **EDGE SIDE VIEW**



## THREE DIMENSIONAL COUNTERTOP VIEW