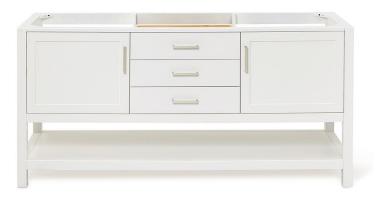

# ARIEL

# **BASE CABINET DIMENSIONS**

72" W x 21.5" D x 34.5" H

### FEATURES

- Solid wood frame & plywood panels
- Dovetail drawers and joints
- Soft closing doors & drawers