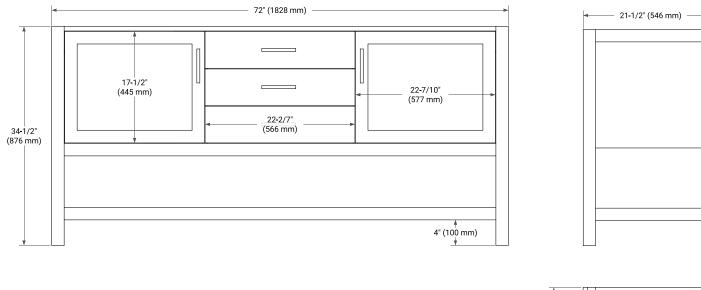

# **BASE CABINET DIMENSIONS**

72" W x 21.5" D x 34.5" H

# FRONT VIEW

SIDE VIEW

www.arielbath.com