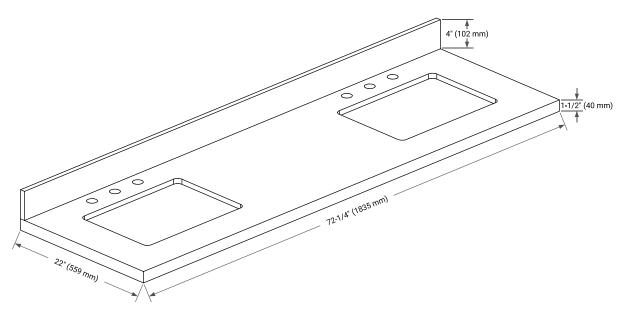

#### THREE DIMENSIONAL COUNTERTOP VIEW

# OVERALL DIMENSIONS

72.25" W x 22" D x 1.5" H