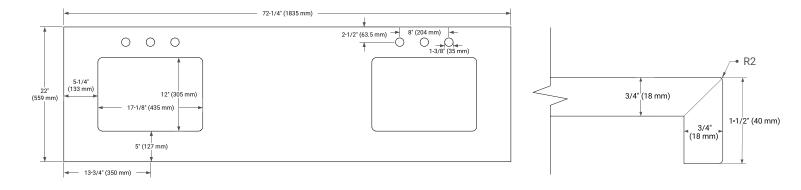

# FRONT VIEW

SIDE VIEW

www.arielbath.com

# OVERALL DIMENSIONS

72.25" W x 22" D x 1.5" H

#### COUNTERTOP PLAN VIEW

#### EDGE SIDE VIEW