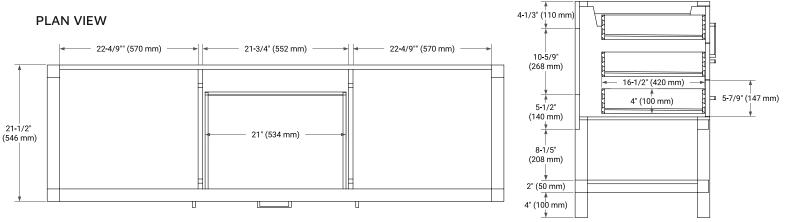

# OVERALL DIMENSIONS

72.25" W x 22" D x 1.5" H

# COUNTERTOP OPTIONS

Carrara White Quartz

#### COUNTERTOP PLAN VIEW

### FEATURES

- Solid countertop with mitered edges & seams
- Undermount white rectangular sink
- Pre-drilled for 8" widespread faucet

#### INCLUDED

- Countertop
- Matching Backsplash
- Rectangle Sinks

#### EDGE SIDE VIEW

#### THREE DIMENSIONAL COUNTERTOP VIEW