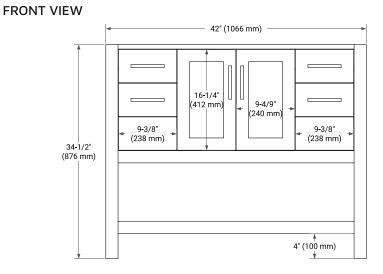

#### **BASE CABINET DIMENSIONS**

42" W x 21.5" D x 34.5" H

# **OVERALL DIMENSIONS**

42.25" W x 22" D x 1.5" H