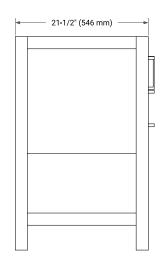

# ARIEL

#### **BASE CABINET DIMENSIONS**

42" W x 21.5" D x 34.5" H



#### FEATURES

- · Solid wood frame & plywood panels
- Dovetail drawers and joints
- Soft closing doors & drawers

## HARDWARE FINISHES\*



\*Hardware comes preinstalled with the illustrated option. Other finishes are available on our online store if you prefer a different one.

# AVAILABLE COLORS



#### SIDE VIEW



#### PLAN VIEW









# **OVERALL DIMENSIONS**

42.25" W x 22" D x 1.5" H

# COUNTERTOP OPTIONS



Carrara White Quartz

#### COUNTERTOP PLAN VIEW

#### **FEATURES**

- Solid countertop with mitered edges & seams
- Undermount white oval sink
- Pre-drilled for 8" widespread faucet

#### INCLUDED

- Countertop
- Matching Backsplash
- Oval Sink

## — 42-1/4" (1073 mm) 8" (204 mm) 2-1/2" (63.5 mm) • R2 $\bigcirc$ 1-3/8" (35 mm) 3/4" (18 mm) 1-1/2" (40 mm) 3/4" (18 mm) 22 (559 mm) 13" (330 mm) 16-1/4" (413 mm) 4" (10<sup>'</sup>2 mm) — 21-1/8" (537 mm)

# THREE DIMENSIONAL COUNTERTOP VIEW 4" (102 mm) 4" (102 mm) 1-1/2" (40 mm) 22\* (559 nm) 42-1/4" (1073 mm)

# EDGE SIDE VIEW