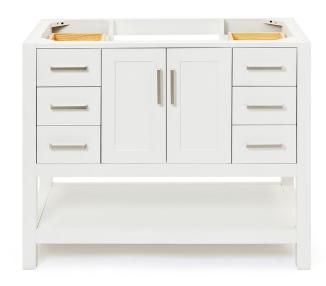

# ARIEL

#### **BASE CABINET DIMENSIONS**

42" W x 21.5" D x 34.5" H

#### FEATURES

- · Solid wood frame & plywood panels
- Dovetail drawers and joints
- Soft closing doors & drawers