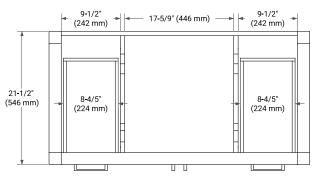

# ARIEL

#### **BASE CABINET DIMENSIONS**

42" W x 21.5" D x 34.5" H



#### FEATURES

- · Solid wood frame & plywood panels
- Dovetail drawers and joints
- Soft closing doors & drawers

## HARDWARE FINISHES\*



\*Hardware comes preinstalled with the illustrated option. Other finishes are available on our online store if you prefer a different one.

# AVAILABLE COLORS



#### SIDE VIEW



#### PLAN VIEW









# **OVERALL DIMENSIONS**

42.25" W x 22" D x 1.5" H

# COUNTERTOP OPTIONS



Carrara White Quartz

#### COUNTERTOP PLAN VIEW

#### **FEATURES**

- Solid countertop with mitered edges & seams
- Undermount white oval sink
- Pre-drilled for 8" widespread faucet

#### INCLUDED

- Countertop
- Matching Backsplash
- Oval Sink

## — 42-1/4" (1073 mm) 8" (204 mm) 2-1/2" (63.5 mm) • R2 $\bigcirc$ 1-3/8" (35 mm) 3/4" (18 mm) 1-1/2" (40 mm) 3/4" (18 mm) 22 (559 mm) 13" (330 mm) 16-1/4" (413 mm) 4" (10<sup>'</sup>2 mm) — 21-1/8" (537 mm)

# THREE DIMENSIONAL COUNTERTOP VIEW 4" (102 mm) 4" (102 mm) 1-1/2" (40 mm) 22\* (559 nm) 42-1/4" (1073 mm)

# EDGE SIDE VIEW