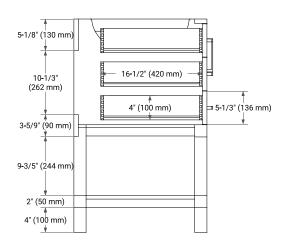

# ARIEL

#### **BASE CABINET DIMENSIONS**

42" W x 21.5" D x 34.5" H



#### FEATURES

- · Solid wood frame & plywood panels
- Dovetail drawers and joints
- Soft closing doors & drawers

## HARDWARE FINISHES\*



\*Hardware comes preinstalled with the illustrated option. Other finishes are available on our online store if you prefer a different one.

# AVAILABLE COLORS



#### SIDE VIEW



#### PLAN VIEW









# **OVERALL DIMENSIONS**

42.25" W x 22" D x 1.5" H

# COUNTERTOP OPTIONS



Carrara White Quartz

#### COUNTERTOP PLAN VIEW

#### **FEATURES**

- Solid countertop with mitered edges & seams
- Undermount white oval sink
- Pre-drilled for 8" widespread faucet

#### INCLUDED

- Countertop
- Matching Backsplash
- Oval Sink

## — 42-1/4" (1073 mm) 8" (204 mm) 2-1/2" (63.5 mm) • R2 $\bigcirc$ 1-3/8" (35 mm) 3/4" (18 mm) 1-1/2" (40 mm) 3/4" (18 mm) 22 (559 mm) 13" (330 mm) 16-1/4" (413 mm) 4" (10<sup>'</sup>2 mm) — 21-1/8" (537 mm)

# THREE DIMENSIONAL COUNTERTOP VIEW 4" (102 mm) 4" (102 mm) 1-1/2" (40 mm) 22\* (559 nm) 42-1/4" (1073 mm)

# EDGE SIDE VIEW