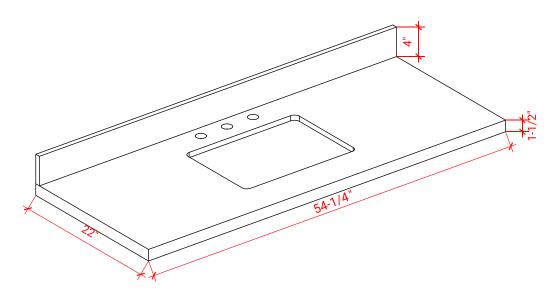

#### THREE DIMENSIONAL COUNTERTOP VIEW

## OVERALL DIMENSIONS

54.25" W x 22".D x 1.5" H

## FEATURES

• Solid countertop with mitered edges & seams

EDGE SIDE VIEW

- Undermount white rectangular sink
- Pre-drilled for 8" widespread faucet