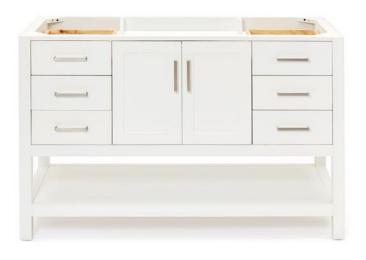

# **BASE CABINET DIMENSIONS**

54" W x 21.5" D x 34.5" H

## **FEATURES**

- Solid wood frame & plywood panels
- Dovetail drawers and joints
- Soft closing doors & drawers

# AVAILABLE COLORS

54" 21-1/2" "<mark>11-1/2"</mark> "11-1/2 13-1/4 17 34-1/2" 34-1/2" 9-1/2" 17-1/2" 4 PLAN VIEW 00000 54" 2000 **⊳** 3/4" 16-1/4" 🖏 18-3/4" 21-1/2" 4-3/4 21-3/4" 11-3/4

# FRONT VIEW

SIDE VIEW

## OVERALL DIMENSIONS

54.25" W x 22".D x 1.5" H