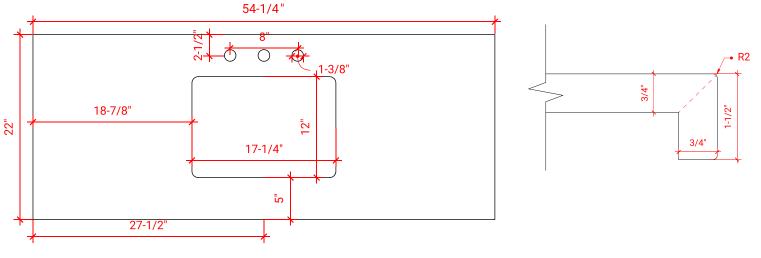

## OVERALL DIMENSIONS

54.25" W x 22".D x 1.5" H

#### COUNTERTOP PLAN VIEW

## FEATURES

• Solid countertop with mitered edges & seams

EDGE SIDE VIEW

- Undermount white rectangular sink
- Pre-drilled for 8" widespread faucet