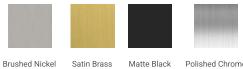

# S054S



# **BASE CABINET DIMENSIONS**

54" W x 21.5" D x 34.5" H

## **FEATURES**

- Solid wood frame & plywood panels
- Dovetail drawers and joints
- Soft closing doors & drawers

### HARDWARE FINISHES



Satin Brass Matte Black

Polished Chrome

# AVAILABLE COLORS



54" 21-1/2" "<mark>11-1/2"</mark> "11-1/2 13-1/4 17 34-1/2" 34-1/2" 9-1/2" 17-1/2" 4 PLAN VIEW 00000 54" 2000 **⊳** 3/4" 16-1/4" 🖏 18-3/4" 21-1/2" 4-3/4 21-3/4" 11-3/4

# FRONT VIEW

SIDE VIEW

## OVERALL DIMENSIONS

54.25" W x 22".D x 1.5" H

# COUNTERTOP OPTIONS



Carrara White Quartz CQ-054S-REC-CT

#### COUNTERTOP PLAN VIEW

## FEATURES

• Solid countertop with mitered edges & seams

EDGE SIDE VIEW

- Undermount white rectangular sink
- Pre-drilled for 8" widespread faucet

### INCLUDED

- Countertop
- Matching Backsplash
- Rectangle Sink



#### THREE DIMENSIONAL COUNTERTOP VIEW