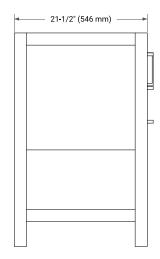

### **BASE CABINET DIMENSIONS**

60" W x 21.5" D x 34.5" H



### **FEATURES**

- Solid wood frame & plywood panels
- Dovetail drawers and joints
- Soft closing doors & drawers

# **HARDWARE FINISHES\***



\*Hardware comes preinstalled with the illustrated option. Other finishes are available on our online store if you prefer a different one.

### **AVAILABLE COLORS**



#### **FRONT VIEW**



#### SIDE VIEW



### **PLAN VIEW**







# **OVERALL DIMENSIONS**

60.25" W x 22" D x 1.5" H

### **COUNTERTOP OPTIONS**



Carrara White Quartz

# **FEATURES**

- Solid countertop with mitered edges & seams
- · Undermount white rectangular sink
- Pre-drilled for 8" widespread faucet

### **INCLUDED**

- Countertop
- Matching Backsplash
- Rectangle Sinks

### COUNTERTOP PLAN VIEW

#### **EDGE SIDE VIEW**