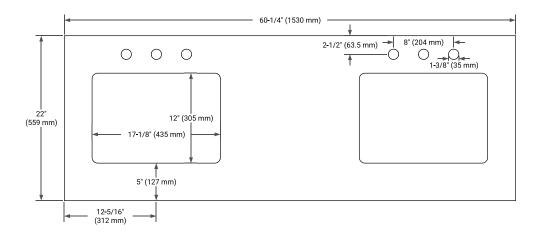

# **OVERALL DIMENSIONS**

60.25" W x 22" D x 1.5" H

# **FEATURES**

- Solid countertop with mitered edges & seams
- · Undermount white rectangular sink
- Pre-drilled for 8" widespread faucet

### COUNTERTOP PLAN VIEW