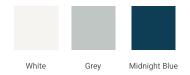

### **BASE CABINET DIMENSIONS**

60" W x 21.5" D x 34.5" H



### **FEATURES**

- Solid wood frame & plywood panels
- Dovetail drawers and joints
- Soft closing doors & drawers

# **HARDWARE FINISHES\***



\*Hardware comes preinstalled with the illustrated option. Other finishes are available on our online store if you prefer a different one.

### **AVAILABLE COLORS**



#### **FRONT VIEW**



#### SIDE VIEW



### **PLAN VIEW**







# **OVERALL DIMENSIONS**

60.25" W x 22" D x 1.5" H

### **COUNTERTOP OPTIONS**



Carrara White Quartz

# **FEATURES**

- Solid countertop with mitered edges & seams
- · Undermount white rectangular sink
- Pre-drilled for 8" widespread faucet

### **INCLUDED**

- Countertop
- Matching Backsplash
- Rectangle Sinks

### COUNTERTOP PLAN VIEW

#### **EDGE SIDE VIEW**