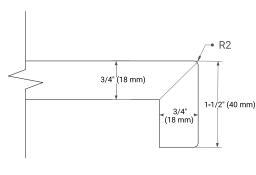

CABINET DIMENSIONS**

60" W x 21.5" D x 34.5" H



### **FEATURES**

- Solid wood frame & plywood panels
- Dovetail drawers and joints
- Soft closing doors & drawers

# **HARDWARE FINISHES\***



\*Hardware comes preinstalled with the illustrated option. Other finishes are available on our online store if you prefer a different one.

### **AVAILABLE COLORS**



#### **FRONT VIEW**



#### SIDE VIEW



### **PLAN VIEW**







# **OVERALL DIMENSIONS**

60.25" W x 22" D x 1.5" H

### **COUNTERTOP OPTIONS**



Carrara White Quartz

# **FEATURES**

- Solid countertop with mitered edges & seams
- · Undermount white rectangular sink
- Pre-drilled for 8" widespread faucet

### **INCLUDED**

- Countertop
- Matching Backsplash
- Rectangle Sinks

### COUNTERTOP PLAN VIEW

#### **EDGE SIDE VIEW**