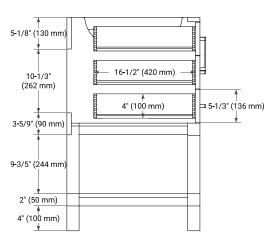

### **BASE CABINET DIMENSIONS**

60" W x 21.5" D x 34.5" H



### **FEATURES**

- Solid wood frame & plywood panels
- Dovetail drawers and joints
- Soft closing doors & drawers

# **HARDWARE FINISHES\***



\*Hardware comes preinstalled with the illustrated option. Other finishes are available on our online store if you prefer a different one.

### **AVAILABLE COLORS**



#### **FRONT VIEW**



#### SIDE VIEW



### **PLAN VIEW**







# **OVERALL DIMENSIONS**

60.25" W x 22" D x 1.5" H

### **COUNTERTOP OPTIONS**



Carrara White Quartz

# **FEATURES**

- Solid countertop with mitered edges & seams
- · Undermount white rectangular sink
- Pre-drilled for 8" widespread faucet

### **INCLUDED**

- Countertop
- Matching Backsplash
- Rectangle Sinks

### COUNTERTOP PLAN VIEW

#### **EDGE SIDE VIEW**