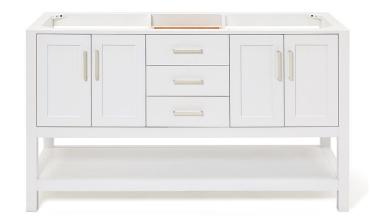

### **BASE CABINET DIMENSIONS**

60" W x 21.5" D x 34.5" H

### **FEATURES**

- Solid wood frame & plywood panels
- Dovetail drawers and joints
- Soft closing doors & drawers