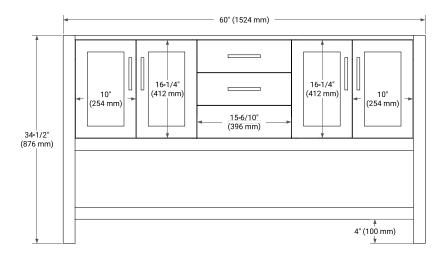

### **BASE CABINET DIMENSIONS**

60" W x 21.5" D x 34.5" H



### **FEATURES**

- Solid wood frame & plywood panels
- Dovetail drawers and joints
- Soft closing doors & drawers

# **HARDWARE FINISHES\***



\*Hardware comes preinstalled with the illustrated option. Other finishes are available on our online store if you prefer a different one.

### **AVAILABLE COLORS**



#### **FRONT VIEW**



#### SIDE VIEW



### **PLAN VIEW**







# **OVERALL DIMENSIONS**

60.25" W x 22" D x 1.5" H

### **COUNTERTOP OPTIONS**



Carrara White Quartz

# **FEATURES**

- Solid countertop with mitered edges & seams
- · Undermount white rectangular sink
- Pre-drilled for 8" widespread faucet

### **INCLUDED**

- Countertop
- Matching Backsplash
- Rectangle Sinks

### COUNTERTOP PLAN VIEW

#### **EDGE SIDE VIEW**