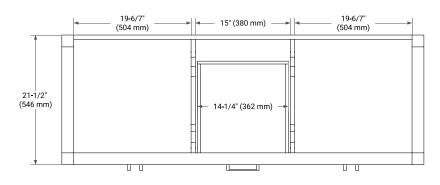

### **BASE CABINET DIMENSIONS**

60" W x 21.5" D x 34.5" H



### **FEATURES**

- Solid wood frame & plywood panels
- Dovetail drawers and joints
- Soft closing doors & drawers

# **HARDWARE FINISHES\***



\*Hardware comes preinstalled with the illustrated option. Other finishes are available on our online store if you prefer a different one.

### **AVAILABLE COLORS**



#### **FRONT VIEW**



#### SIDE VIEW



### **PLAN VIEW**







# **OVERALL DIMENSIONS**

60.25" W x 22" D x 1.5" H

### **COUNTERTOP OPTIONS**



Carrara White Quartz

# **FEATURES**

- Solid countertop with mitered edges & seams
- · Undermount white rectangular sink
- Pre-drilled for 8" widespread faucet

### **INCLUDED**

- Countertop
- Matching Backsplash
- Rectangle Sinks

### COUNTERTOP PLAN VIEW

#### **EDGE SIDE VIEW**