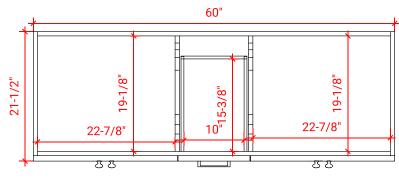

# BASE CABINET DIMENSIONS

60" W x 21.5" D x 34.5" H

## PLAN VIEW

FRONT VIEW

WWW.ARIELBATH.COM