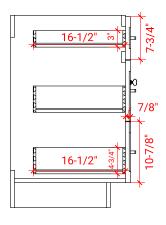

# F061D



# BASE CABINET DIMENSIONS

60" W x 21.5" D x 34.5" H

# FEATURES

- Solid wood frame & plywood panels
- Dovetail drawers and joints
- Soft closing doors & drawers

# HARDWARE FINISHES



## AVAILABLE COLORS



60"

## PLAN VIEW

FRONT VIEW



WWW.ARIELBATH.COM







# **OVERALL DIMENSIONS**

61" W x 22" D x 0.75" H

# COUNTERTOP OPTIONS



Carrara Marble CW2-061D-REC-CT

#### COUNTERTOP PLAN VIEW

## FEATURES

- Solid countertop with mitered edges & seams
- Undermount white rectangular sink
- Pre-drilled for 8" widespread faucet

#### INCLUDED

- Countertop
- Matching Backsplash
- Sink

#### 61" • R2 $\cap$ Ø 1-3/8" 3/4" 1-3/8" 4" 4 22" 12 2 17-1/4" 17-1/4" ້ດ ້ດ 12-3/4" 12-3/4"

THREE DIMENSIONAL COUNTERTOP VIEW





#### EDGE SIDE VIEW