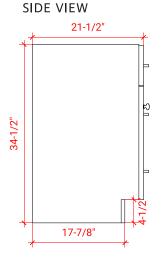

# BASE CABINET DIMENSIONS

60" W x 21.5" D x 34.5" H

## PLAN VIEW

FRONT VIEW

WWW.ARIELBATH.COM