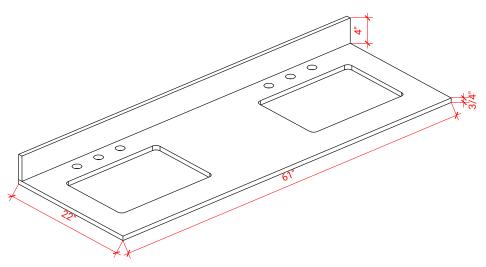

# **OVERALL DIMENSIONS**

61" W x 22" D x 0.75" H

#### COUNTERTOP PLAN VIEW

#### 61" • R2 $\cap$ Ø 1-3/8" 3/4" 1-3/8" 4" 4 22" 12 2 17-1/4" 17-1/4" ້ດ ້ດ 12-3/4" 12-3/4"

THREE DIMENSIONAL COUNTERTOP VIEW