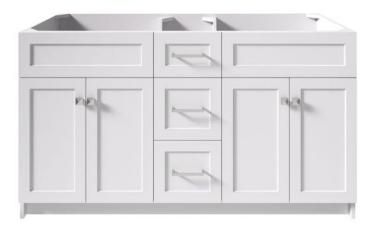

# BASE CABINET DIMENSIONS

60" W x 21.5" D x 34.5" H

## PLAN VIEW

FRONT VIEW

WWW.ARIELBATH.COM