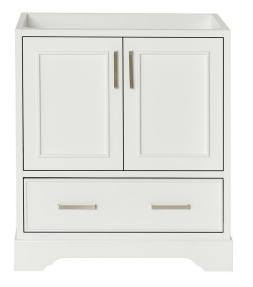

# ARIEL

# **BASE CABINET DIMENSIONS**

30" W x 21.5" D x 34.5" H

# **FEATURES**

- Solid wood frame & plywood panels
- · Dovetail drawers and joints
- Soft closing doors & drawers