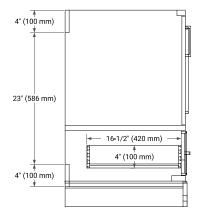

# **BASE CABINET DIMENSIONS**

30" W x 21.5" D x 34.5" H

#### FRONT VIEW

#### PLAN VIEW

#### SIDE VIEW