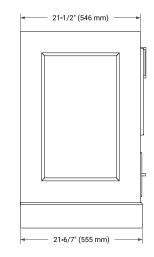

# ARIEL

# **BASE CABINET DIMENSIONS**

30" W x 21.5" D x 34.5" H



# **FEATURES**

- Solid wood frame & plywood panels
- · Dovetail drawers and joints
- Soft closing doors & drawers

# HARDWARE FINISHES\*



Matte Black Polished Chrome

\*Hardware comes preinstalled with the illustrated option. Other finishes are available on our online store if you prefer a different one.

# **AVAILABLE COLORS**



#### FRONT VIEW



#### PLAN VIEW







#### SIDE VIEW



## **OVERALL DIMENSIONS**

30.25" W x 22" D x 1.5" H

# COUNTERTOP OPTIONS



Carrara White Quartz

#### COUNTERTOP PLAN VIEW

### **FEATURES**

- Solid countertop with mitered edges & seams
- Undermount white oval sink
- Pre-drilled for 8" widespread faucet

#### INCLUDED

- Countertop
- Matching Backsplash
- Oval Sink

# EDGE SIDE VIEW





#### THREE DIMENSIONAL COUNTERTOP VIEW