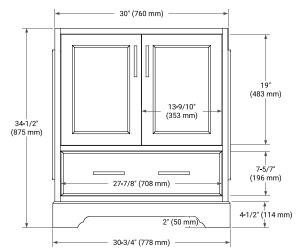

# **BASE CABINET DIMENSIONS**

30" W x 21.5" D x 34.5" H

#### FRONT VIEW

#### PLAN VIEW