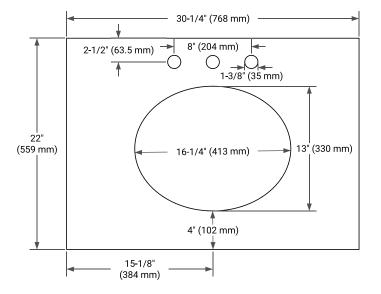

## **OVERALL DIMENSIONS**

30.25" W x 22" D x 1.5" H

#### COUNTERTOP PLAN VIEW

### **FEATURES**

- Solid countertop with mitered edges & seams
- Undermount white oval sink
- Pre-drilled for 8" widespread faucet

#### INCLUDED

- Countertop
- Matching Backsplash
- Oval Sink