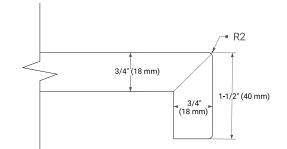

# **BASE CABINET DIMENSIONS**

30" W x 21.5" D x 34.5" H



# **FEATURES**

- Solid wood frame & plywood panels
- · Dovetail drawers and joints
- Soft closing doors & drawers

# HARDWARE FINISHES\*



Matte Black Polished Chrome

\*Hardware comes preinstalled with the illustrated option. Other finishes are available on our online store if you prefer a different one.

# **AVAILABLE COLORS**



#### FRONT VIEW



#### PLAN VIEW







#### SIDE VIEW



## **OVERALL DIMENSIONS**

30.25" W x 22" D x 1.5" H

# COUNTERTOP OPTIONS



Carrara White Quartz

#### COUNTERTOP PLAN VIEW

### **FEATURES**

- Solid countertop with mitered edges & seams
- Undermount white oval sink
- Pre-drilled for 8" widespread faucet

#### INCLUDED

- Countertop
- Matching Backsplash
- Oval Sink

# EDGE SIDE VIEW





#### THREE DIMENSIONAL COUNTERTOP VIEW