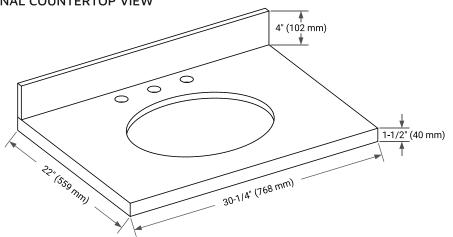

## **OVERALL DIMENSIONS**

30.25" W x 22" D x 1.5" H

#### THREE DIMENSIONAL COUNTERTOP VIEW