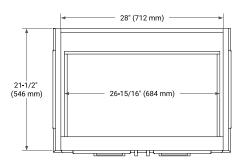

# ARIEL

# **BASE CABINET DIMENSIONS**

30" W x 21.5" D x 34.5" H



# **FEATURES**

- Solid wood frame & plywood panels
- · Dovetail drawers and joints
- Soft closing doors & drawers

# HARDWARE FINISHES\*



Matte Black Polished Chrome

\*Hardware comes preinstalled with the illustrated option. Other finishes are available on our online store if you prefer a different one.

# **AVAILABLE COLORS**



#### FRONT VIEW



#### PLAN VIEW







#### SIDE VIEW



## **OVERALL DIMENSIONS**

30.25" W x 22" D x 1.5" H

# COUNTERTOP OPTIONS



Carrara White Quartz

#### COUNTERTOP PLAN VIEW

### **FEATURES**

- Solid countertop with mitered edges & seams
- Undermount white oval sink
- Pre-drilled for 8" widespread faucet

#### INCLUDED

- Countertop
- Matching Backsplash
- Oval Sink

# EDGE SIDE VIEW





#### THREE DIMENSIONAL COUNTERTOP VIEW