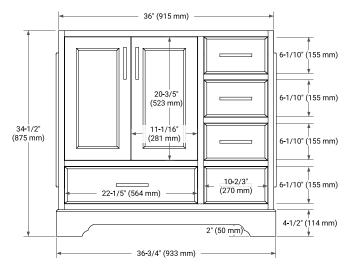

### **BASE CABINET DIMENSIONS**

36" W x 21.5" D x 34.5" H

#### **FRONT VIEW**

### **PLAN VIEW**

#### SIDE VIEW