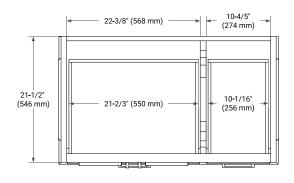

## **OVERALL DIMENSIONS**

36.25" W x 22" D x 1.5" H

### **COUNTERTOP PLAN VIEW**