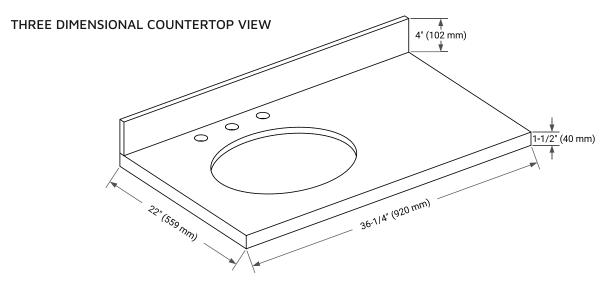

## **OVERALL DIMENSIONS**

36.25" W x 22" D x 1.5" H

### **COUNTERTOP PLAN VIEW**