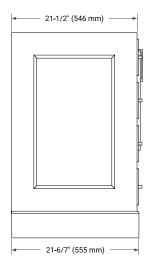

### **BASE CABINET DIMENSIONS**

36" W x 21.5" D x 34.5" H



### **FEATURES**

- Solid wood frame & plywood panels
- Dovetail drawers and joints
- · Soft closing doors & drawers

#### HARDWARE FINISHES\*



\*Hardware comes preinstalled with the illustrated option. Other finishes are available on our online store if you prefer a different one.

# **AVAILABLE COLORS**



#### **FRONT VIEW**



### **PLAN VIEW**



#### SIDE VIEW







## **OVERALL DIMENSIONS**

36.25" W x 22" D x 1.5" H

### **COUNTERTOP OPTIONS**



Carrara White Quartz

## **FEATURES**

- Solid countertop with mitered edges & seams
- Undermount white oval sink
- Pre-drilled for 8" widespread faucet

## **INCLUDED**

- Countertop
- Matching Backsplash
- Oval Sink

### **COUNTERTOP PLAN VIEW**



#### **EDGE SIDE VIEW**