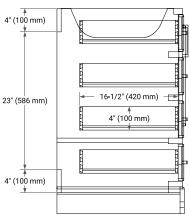

### **BASE CABINET DIMENSIONS**

36" W x 21.5" D x 34.5" H



### **FEATURES**

- Solid wood frame & plywood panels
- Dovetail drawers and joints
- · Soft closing doors & drawers

#### HARDWARE FINISHES\*



\*Hardware comes preinstalled with the illustrated option. Other finishes are available on our online store if you prefer a different one.

# **AVAILABLE COLORS**



#### **FRONT VIEW**



### **PLAN VIEW**



#### SIDE VIEW







## **OVERALL DIMENSIONS**

36.25" W x 22" D x 1.5" H

### **COUNTERTOP OPTIONS**



Carrara White Quartz

## **FEATURES**

- Solid countertop with mitered edges & seams
- Undermount white oval sink
- Pre-drilled for 8" widespread faucet

## **INCLUDED**

- Countertop
- Matching Backsplash
- Oval Sink

### **COUNTERTOP PLAN VIEW**



#### **EDGE SIDE VIEW**