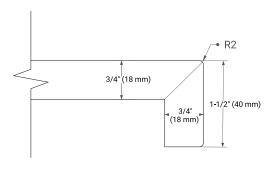

### **BASE CABINET DIMENSIONS**

36" W x 21.5" D x 34.5" H



### **FEATURES**

- Solid wood frame & plywood panels
- Dovetail drawers and joints
- · Soft closing doors & drawers

#### HARDWARE FINISHES\*



\*Hardware comes preinstalled with the illustrated option. Other finishes are available on our online store if you prefer a different one.

# **AVAILABLE COLORS**



#### **FRONT VIEW**



### **PLAN VIEW**



#### SIDE VIEW







## **OVERALL DIMENSIONS**

36.25" W x 22" D x 1.5" H

### **COUNTERTOP OPTIONS**



Carrara White Quartz

## **FEATURES**

- Solid countertop with mitered edges & seams
- Undermount white oval sink
- Pre-drilled for 8" widespread faucet

## **INCLUDED**

- Countertop
- Matching Backsplash
- Oval Sink

### **COUNTERTOP PLAN VIEW**



#### **EDGE SIDE VIEW**