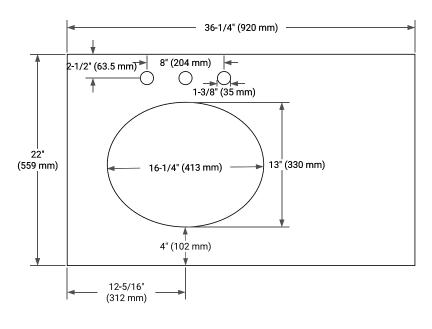

### **COUNTERTOP PLAN VIEW**

## **OVERALL DIMENSIONS**

36.25" W x 22" D x 1.5" H

## **FEATURES**

- Solid countertop with mitered edges & seams
- Undermount white oval sink
- Pre-drilled for 8" widespread faucet

## **INCLUDED**

- Countertop
- Matching Backsplash
- Oval Sink