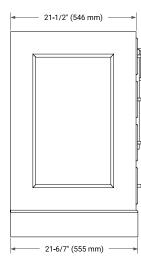

# ARIEL

#### **BASE CABINET DIMENSIONS**

36″ W x 21.5″ D x 34.5″ H



#### **FEATURES**

- · Solid wood frame & plywood panels
- Dovetail drawers and joints
- Soft closing doors & drawers

## HARDWARE FINISHES\*



\*Hardware comes preinstalled with the illustrated option. Other finishes are available on our online store if you prefer a different one.

## AVAILABLE COLORS



#### FRONT VIEW











### **OVERALL DIMENSIONS**

36.25" W x 22" D x 1.5" H

## COUNTERTOP OPTIONS



Carrara White Quartz

#### COUNTERTOP PLAN VIEW

#### **FEATURES**

- Solid countertop with mitered edges & seams
- Undermount white rectangular sink
- Pre-drilled for 8" widespread faucet

EDGE SIDE VIEW

\_\_\_\_\_ 1-1/2" (40 mm)

#### INCLUDED

- Countertop
- Matching Backsplash
- Rectangle Sink

#### - 36-1/4" (920 mm) 8" (204 mm) 2-1/2" (63.5 mm) • R2 4 1-3/8" (35 mm) 3/4"<sup>(</sup>(18 mm) 1-1/2" (40 mm) 3/4" (18 mm) 22" 12" (305 mm) (559 mm) 17-1/8" (435 mm) 5" (12<sup>'</sup>7 mm) 12-5/16" (312 mm) THREE DIMENSIONAL COUNTERTOP VIEW **4**" (102 mm)

www.arielbath.com

<sup>22"</sup> (559 mm)

36-114" (920 mm)