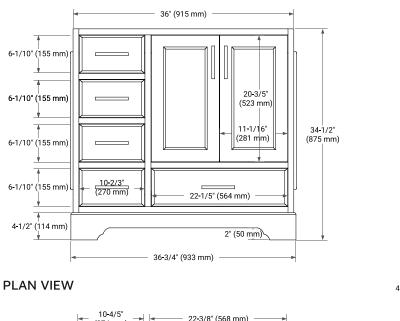

#### **BASE CABINET DIMENSIONS**

36″ W x 21.5″ D x 34.5″ H

### **OVERALL DIMENSIONS**

36.25" W x 22" D x 1.5" H

#### COUNTERTOP PLAN VIEW