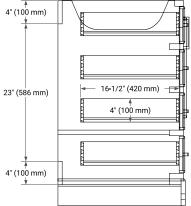

# ARIEL

#### **BASE CABINET DIMENSIONS**

36″ W x 21.5″ D x 34.5″ H



#### **FEATURES**

- · Solid wood frame & plywood panels
- Dovetail drawers and joints
- Soft closing doors & drawers

## HARDWARE FINISHES\*



\*Hardware comes preinstalled with the illustrated option. Other finishes are available on our online store if you prefer a different one.

## AVAILABLE COLORS



#### FRONT VIEW











### **OVERALL DIMENSIONS**

36.25" W x 22" D x 1.5" H

## COUNTERTOP OPTIONS



Carrara White Quartz

#### COUNTERTOP PLAN VIEW

#### **FEATURES**

- Solid countertop with mitered edges & seams
- Undermount white rectangular sink
- Pre-drilled for 8" widespread faucet

EDGE SIDE VIEW

\_\_\_\_\_ 1-1/2" (40 mm)

#### INCLUDED

- Countertop
- Matching Backsplash
- Rectangle Sink

#### - 36-1/4" (920 mm) 8" (204 mm) 2-1/2" (63.5 mm) • R2 4 1-3/8" (35 mm) 3/4"<sup>(</sup>(18 mm) 1-1/2" (40 mm) 3/4" (18 mm) 22" 12" (305 mm) (559 mm) 17-1/8" (435 mm) 5" (12<sup>'</sup>7 mm) 12-5/16" (312 mm) THREE DIMENSIONAL COUNTERTOP VIEW **4**" (102 mm)

www.arielbath.com

<sup>22"</sup> (559 mm)

36-114" (920 mm)