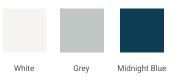

# ARIEL

#### **BASE CABINET DIMENSIONS**

36″ W x 21.5″ D x 34.5″ H



#### **FEATURES**

- · Solid wood frame & plywood panels
- Dovetail drawers and joints
- Soft closing doors & drawers

## HARDWARE FINISHES\*



\*Hardware comes preinstalled with the illustrated option. Other finishes are available on our online store if you prefer a different one.

## AVAILABLE COLORS



#### FRONT VIEW











### **OVERALL DIMENSIONS**

36.25" W x 22" D x 1.5" H

## COUNTERTOP OPTIONS



Carrara White Quartz

#### COUNTERTOP PLAN VIEW

#### **FEATURES**

- Solid countertop with mitered edges & seams
- Undermount white rectangular sink
- Pre-drilled for 8" widespread faucet

EDGE SIDE VIEW

\_\_\_\_\_ 1-1/2" (40 mm)

#### INCLUDED

- Countertop
- Matching Backsplash
- Rectangle Sink

#### - 36-1/4" (920 mm) 8" (204 mm) 2-1/2" (63.5 mm) • R2 4 1-3/8" (35 mm) 3/4"<sup>(</sup>(18 mm) 1-1/2" (40 mm) 3/4" (18 mm) 22" 12" (305 mm) (559 mm) 17-1/8" (435 mm) 5" (12<sup>'</sup>7 mm) 12-5/16" (312 mm) THREE DIMENSIONAL COUNTERTOP VIEW **4**" (102 mm)

www.arielbath.com

<sup>22"</sup> (559 mm)

36-114" (920 mm)