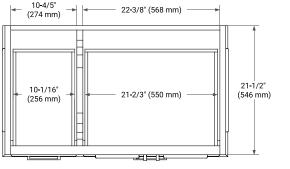

# ARIEL

#### **BASE CABINET DIMENSIONS**

36″ W x 21.5″ D x 34.5″ H



#### **FEATURES**

- · Solid wood frame & plywood panels
- Dovetail drawers and joints
- Soft closing doors & drawers

## HARDWARE FINISHES\*



\*Hardware comes preinstalled with the illustrated option. Other finishes are available on our online store if you prefer a different one.

## AVAILABLE COLORS



#### FRONT VIEW











### **OVERALL DIMENSIONS**

36.25" W x 22" D x 1.5" H

## COUNTERTOP OPTIONS



Carrara White Quartz

#### COUNTERTOP PLAN VIEW

#### **FEATURES**

- Solid countertop with mitered edges & seams
- Undermount white rectangular sink
- Pre-drilled for 8" widespread faucet

EDGE SIDE VIEW

\_\_\_\_\_ 1-1/2" (40 mm)

#### INCLUDED

- Countertop
- Matching Backsplash
- Rectangle Sink

#### - 36-1/4" (920 mm) 8" (204 mm) 2-1/2" (63.5 mm) • R2 4 1-3/8" (35 mm) 3/4"<sup>(</sup>(18 mm) 1-1/2" (40 mm) 3/4" (18 mm) 22" 12" (305 mm) (559 mm) 17-1/8" (435 mm) 5" (12<sup>'</sup>7 mm) 12-5/16" (312 mm) THREE DIMENSIONAL COUNTERTOP VIEW **4**" (102 mm)

www.arielbath.com

<sup>22"</sup> (559 mm)

36-114" (920 mm)