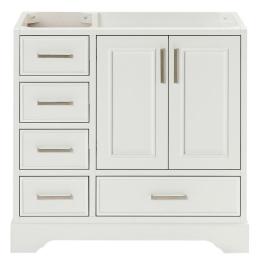

# ARIEL

#### **BASE CABINET DIMENSIONS**

36″ W x 21.5″ D x 34.5″ H

#### **FEATURES**

- · Solid wood frame & plywood panels
- Dovetail drawers and joints
- Soft closing doors & drawers