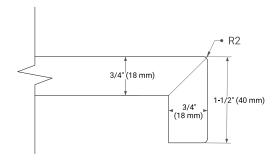

W x 21.5" D x 34.5" H



# **FEATURES**

- Solid wood frame & plywood panels
- Dovetail drawers and joints
- Soft closing doors & drawers

## HARDWARE FINISHES\*



\*Hardware comes preinstalled with the illustrated option. Other finishes are available on our online store if you prefer a different one.

# **AVAILABLE COLORS**



### **FRONT VIEW**



### SIDE VIEW



# **PLAN VIEW**



# 4° (100 mm) 23° (586 mm) 4° (100 mm) 4° (100 mm)



# **OVERALL DIMENSIONS**

42.25" W x 22" D x 1.5" H

# **COUNTERTOP OPTIONS**



Carrara White Quartz

# **FEATURES**

- Solid countertop with mitered edges & seams
- Undermount white oval sink
- Pre-drilled for 8" widespread faucet

# **INCLUDED**

- Countertop
- Matching Backsplash
- Oval Sink

### **COUNTERTOP PLAN VIEW**

# 

### **EDGE SIDE VIEW**