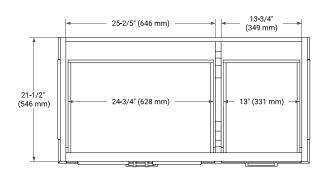

# **BASE CABINET DIMENSIONS**

42" W x 21.5" D x 34.5" H



# **FEATURES**

- Solid wood frame & plywood panels
- Dovetail drawers and joints
- Soft closing doors & drawers

## HARDWARE FINISHES\*



\*Hardware comes preinstalled with the illustrated option. Other finishes are available on our online store if you prefer a different one.

# **AVAILABLE COLORS**



### **FRONT VIEW**



### SIDE VIEW



# **PLAN VIEW**



# 4° (100 mm) 23° (586 mm) 4° (100 mm) 4° (100 mm)



# **OVERALL DIMENSIONS**

42.25" W x 22" D x 1.5" H

# **COUNTERTOP OPTIONS**



Carrara White Quartz

# **FEATURES**

- Solid countertop with mitered edges & seams
- Undermount white oval sink
- Pre-drilled for 8" widespread faucet

# **INCLUDED**

- Countertop
- Matching Backsplash
- Oval Sink

### **COUNTERTOP PLAN VIEW**

# 

### **EDGE SIDE VIEW**