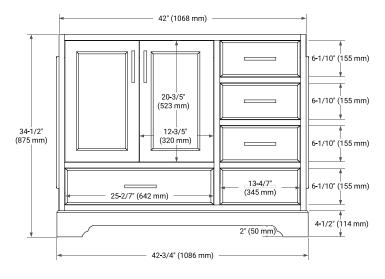

# **BASE CABINET DIMENSIONS**

42" W x 21.5" D x 34.5" H

### **FRONT VIEW**

### SIDE VIEW

# **PLAN VIEW**

# 4° (100 mm) 23° (586 mm) 4° (100 mm) 4° (100 mm)