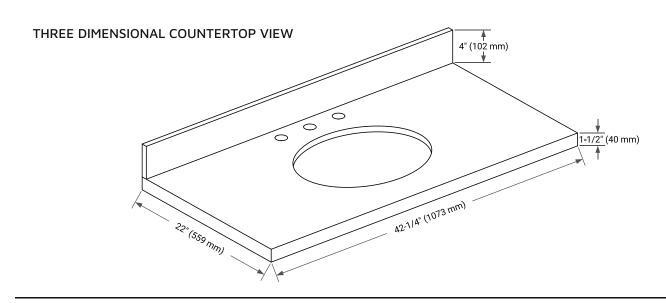

# **OVERALL DIMENSIONS**

42.25" W x 22" D x 1.5" H

### **COUNTERTOP PLAN VIEW**