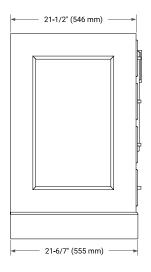

# **BASE CABINET DIMENSIONS**

42" W x 21.5" D x 34.5" H



# **FEATURES**

- Solid wood frame & plywood panels
- Dovetail drawers and joints
- Soft closing doors & drawers

## HARDWARE FINISHES\*



\*Hardware comes preinstalled with the illustrated option. Other finishes are available on our online store if you prefer a different one.

# **AVAILABLE COLORS**



### **FRONT VIEW**



### SIDE VIEW



# **PLAN VIEW**



# 4° (100 mm) 23° (586 mm) 4° (100 mm) 4° (100 mm)



# **OVERALL DIMENSIONS**

42.25" W x 22" D x 1.5" H

# **COUNTERTOP OPTIONS**



Carrara White Quartz

# **FEATURES**

- Solid countertop with mitered edges & seams
- Undermount white oval sink
- Pre-drilled for 8" widespread faucet

# **INCLUDED**

- Countertop
- Matching Backsplash
- Oval Sink

### **COUNTERTOP PLAN VIEW**

# 

### **EDGE SIDE VIEW**