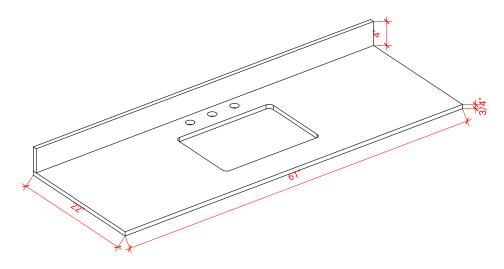

# **61" RECTANGLE SINK THIN COUNTERTOP**

#### **OVERALL DIMENSIONS**

61" W x 22" D x 0.75" H

#### THREE DIMENSIONAL COUNTERTOP VIEW

1-3/8"