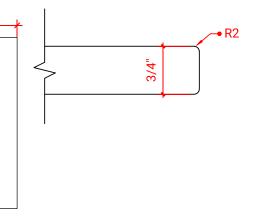

# F061S



# **BASE CABINET DIMENSIONS**

60" W x 21.5" D x 34.5" H

#### **FEATURES**

- Solid wood frame & plywood panels
- Dovetail drawers and joints
- Soft closing doors & drawers

# HARDWARE FINISHES



#### **AVAILABLE COLORS**



#### FRONT VIEW



#### SIDE VIEW



#### PLAN VIEW







# **61" RECTANGLE SINK THIN COUNTERTOP**



#### **OVERALL DIMENSIONS**

61" W x 22" D x 0.75" H

# **COUNTERTOP OPTIONS**



Carrara Marble CW2-061S-REC-CT

22"

#### **FEATURES**

- Solid countertop with mitered edges & seams
- Undermount white rectangular sink
- Pre-drilled for 8" widespread faucet

#### **INCLUDED**

- Countertop
- Matching Backsplash
- Sink

#### COUNTERTOP PLAN VIEW

22"

30-1/2"

# 61"

17-1/4"

ณี

# EDGE SIDE VIEW



#### THREE DIMENSIONAL COUNTERTOP VIEW



1-3/8"