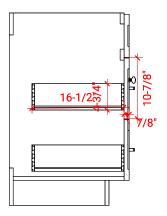

# F061S



# **BASE CABINET DIMENSIONS**

60" W x 21.5" D x 34.5" H

#### **FEATURES**

- Solid wood frame & plywood panels
- Dovetail drawers and joints
- Soft closing doors & drawers

# HARDWARE FINISHES



#### **AVAILABLE COLORS**



#### FRONT VIEW



#### SIDE VIEW



#### PLAN VIEW







# **61" RECTANGLE SINK THIN COUNTERTOP**



#### **OVERALL DIMENSIONS**

61" W x 22" D x 0.75" H

# **COUNTERTOP OPTIONS**



Carrara Marble CW2-061S-REC-CT

22"

#### **FEATURES**

- Solid countertop with mitered edges & seams
- Undermount white rectangular sink
- Pre-drilled for 8" widespread faucet

#### **INCLUDED**

- Countertop
- Matching Backsplash
- Sink

#### COUNTERTOP PLAN VIEW

22"

30-1/2"

# 61"

17-1/4"

ณี

# EDGE SIDE VIEW



#### THREE DIMENSIONAL COUNTERTOP VIEW



1-3/8"