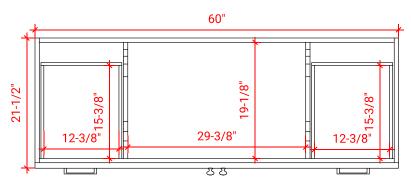

# **BASE CABINET DIMENSIONS**

60" W x 21.5" D x 34.5" H

#### FRONT VIEW

#### PLAN VIEW