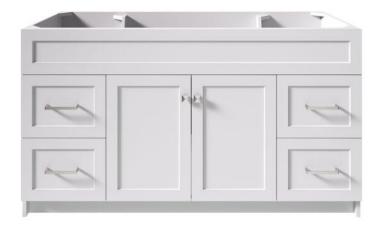

# F061S

# **BASE CABINET DIMENSIONS**

60" W x 21.5" D x 34.5" H

#### **FEATURES**

- Solid wood frame & plywood panels
- Dovetail drawers and joints
- Soft closing doors & drawers