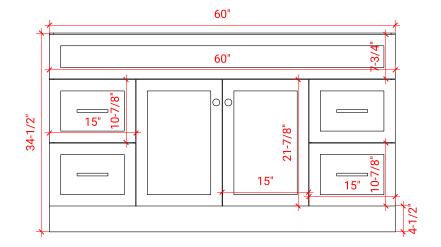

# F061S



# **BASE CABINET DIMENSIONS**

60" W x 21.5" D x 34.5" H

#### **FEATURES**

- Solid wood frame & plywood panels
- Dovetail drawers and joints
- Soft closing doors & drawers

# HARDWARE FINISHES



#### **AVAILABLE COLORS**



#### FRONT VIEW



#### SIDE VIEW



#### PLAN VIEW







# **61" RECTANGLE SINK THIN COUNTERTOP**



#### **OVERALL DIMENSIONS**

61" W x 22" D x 0.75" H

# **COUNTERTOP OPTIONS**



Carrara Marble CW2-061S-REC-CT

22"

#### **FEATURES**

- Solid countertop with mitered edges & seams
- Undermount white rectangular sink
- Pre-drilled for 8" widespread faucet

#### **INCLUDED**

- Countertop
- Matching Backsplash
- Sink

#### COUNTERTOP PLAN VIEW

22"

30-1/2"

# 61"

17-1/4"

ณี

# EDGE SIDE VIEW



#### THREE DIMENSIONAL COUNTERTOP VIEW



1-3/8"