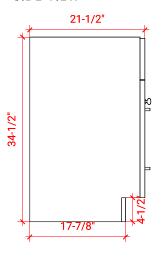

# **BASE CABINET DIMENSIONS**

60" W x 21.5" D x 34.5" H

#### SIDE VIEW

#### PLAN VIEW