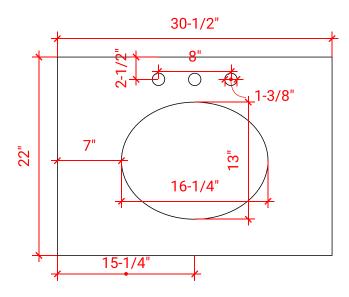

### **OVERALL DIMENSIONS**

30.5" W x 22" D x 1.5" H

#### COUNTERTOP PLAN VIEW

#### FEATURES

- Solid countertop with mitered edges & seams
- Undermount white oval sink
- Pre-drilled for 8" widespread faucet

EDGE SIDE VIEW