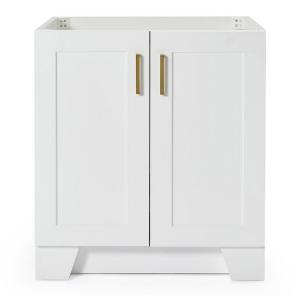

# ARIEL

# Q030S

# **BASE CABINET DIMENSIONS**

30" W x 21.6" D x 34.5" H

# **FEATURES**

- Solid wood frame & plywood panels
- Dovetail drawers and joints
- Soft closing doors & drawers