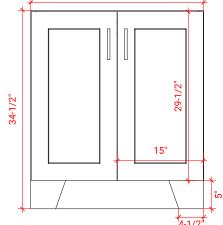

# **BASE CABINET DIMENSIONS**

30" W x 21.6" D x 34.5" H

#### PLAN VIEW

SIDE VIEW

### **OVERALL DIMENSIONS**

30.5" W x 22" D x 1.5" H