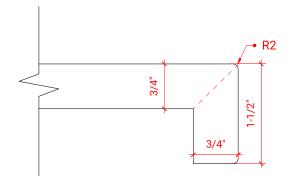

# ARIEL

# Q030S



# **BASE CABINET DIMENSIONS**

30" W x 21.6" D x 34.5" H

# **FEATURES**

- Solid wood frame & plywood panels
- Dovetail drawers and joints
- Soft closing doors & drawers

## HARDWARE FINISHES



Brushed Nickel Satin Brass

Polished Chrome

# AVAILABLE COLORS



30"

FRONT VIEW



#### PLAN VIEW



SIDE VIEW







### **OVERALL DIMENSIONS**

30.5" W x 22" D x 1.5" H

# COUNTERTOP OPTIONS





Carrara Marble CW-031S-OVL-CT

White Quartz WQ-305S-OVL-CT

#### COUNTERTOP PLAN VIEW

#### FEATURES

- Solid countertop with mitered edges & seams
- Undermount white oval sink
- Pre-drilled for 8" widespread faucet

EDGE SIDE VIEW

#### **FEATURES**

- Countertop
- Matching Backsplash
- Oval Sink





#### THREE DIMENSIONAL COUNTERTOP VIEW