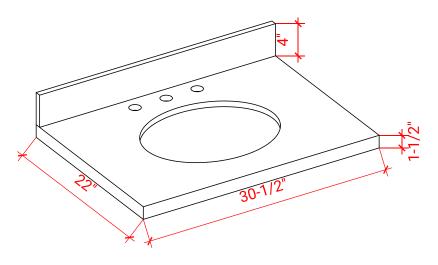

#### THREE DIMENSIONAL COUNTERTOP VIEW

#### **FEATURES**

- Countertop
- Matching Backsplash
- Oval Sink