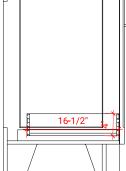

# ARIEL

# Q030S



# **BASE CABINET DIMENSIONS**

30" W x 21.6" D x 34.5" H

# **FEATURES**

- Solid wood frame & plywood panels
- Dovetail drawers and joints
- Soft closing doors & drawers

## HARDWARE FINISHES



Brushed Nickel Satin Brass

Polished Chrome

# AVAILABLE COLORS



30"

FRONT VIEW



#### PLAN VIEW



SIDE VIEW







### **OVERALL DIMENSIONS**

30.5" W x 22" D x 1.5" H

# COUNTERTOP OPTIONS





Carrara Marble CW-031S-OVL-CT

White Quartz WQ-305S-OVL-CT

#### COUNTERTOP PLAN VIEW

#### FEATURES

- Solid countertop with mitered edges & seams
- Undermount white oval sink
- Pre-drilled for 8" widespread faucet

EDGE SIDE VIEW

#### **FEATURES**

- Countertop
- Matching Backsplash
- Oval Sink





#### THREE DIMENSIONAL COUNTERTOP VIEW