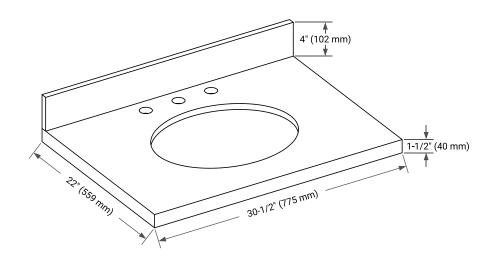

IMENSIONS**

30" W x 21.6" D x 34.5" H



# **FEATURES**

- Solid wood frame & plywood panels
- Dovetail drawers and joints
- Soft closing doors & drawers

# HARDWARE FINISHES\*



Hardware comes preinstalled with the illustrated option.

Other finishes are available on our online store if you prefer a different one.

# **AVAILABLE COLORS**



# **FRONT VIEW**



# SIDE VIEW



# 

# **PLAN VIEW**





# **OVERALL DIMENSIONS**

30.5" W x 22" D x 1.5" H

# **COUNTERTOP OPTIONS**





Carrara Marble

White Quartz

# INCLUDED

**FEATURES** 

- Countertop
- Matching Backsplash
- Oval Sink

#### COUNTERTOP PLAN VIEW



# **EDGE SIDE VIEW**

• Undermount white oval sink

• Pre-drilled for 8" widespread faucet



• Solid countertop with mitered edges & seams

# THREE DIMENSIONAL COUNTERTOP VIEW