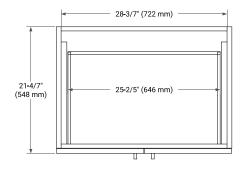

# **BASE CABINET DIMENSIONS**

30" W x 21.6" D x 34.5" H



# **FEATURES**

- Solid wood frame & plywood panels
- Dovetail drawers and joints
- Soft closing doors & drawers

# HARDWARE FINISHES\*



Hardware comes preinstalled with the illustrated option.

Other finishes are available on our online store if you prefer a different one.

# **AVAILABLE COLORS**



# **FRONT VIEW**



# SIDE VIEW



# 

# **PLAN VIEW**





# **OVERALL DIMENSIONS**

30.5" W x 22" D x 1.5" H

# **COUNTERTOP OPTIONS**





Carrara Marble

White Quartz

# INCLUDED

**FEATURES** 

- Countertop
- Matching Backsplash
- Oval Sink

#### COUNTERTOP PLAN VIEW



# **EDGE SIDE VIEW**

• Undermount white oval sink

• Pre-drilled for 8" widespread faucet



• Solid countertop with mitered edges & seams

# THREE DIMENSIONAL COUNTERTOP VIEW