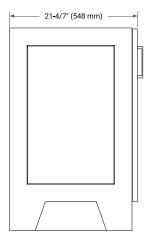

# **BASE CABINET DIMENSIONS**

30" W x 21.6" D x 34.5" H



# **FEATURES**

- Solid wood frame & plywood panels
- Dovetail drawers and joints
- Soft closing doors & drawers

# HARDWARE FINISHES\*



Hardware comes preinstalled with the illustrated option.

Other finishes are available on our online store if you prefer a different one.

# **AVAILABLE COLORS**



# **FRONT VIEW**



# SIDE VIEW



# 

# **PLAN VIEW**





# **OVERALL DIMENSIONS**

30.5" W x 22" D x 1.5" H

# **COUNTERTOP OPTIONS**





Carrara Marble

White Quartz

# INCLUDED

**FEATURES** 

- Countertop
- Matching Backsplash
- Oval Sink

#### COUNTERTOP PLAN VIEW



# **EDGE SIDE VIEW**

• Undermount white oval sink

• Pre-drilled for 8" widespread faucet



• Solid countertop with mitered edges & seams

# THREE DIMENSIONAL COUNTERTOP VIEW