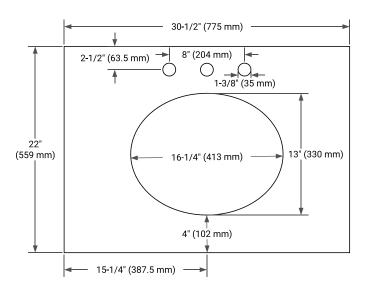

# **PLAN VIEW**

# **OVERALL DIMENSIONS**

30.5" W x 22" D x 1.5" H

# **EDGE SIDE VIEW**

• Undermount white oval sink

• Pre-drilled for 8" widespread faucet

• Solid countertop with mitered edges & seams