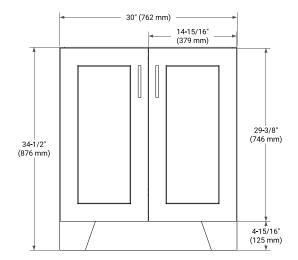

# **BASE CABINET DIMENSIONS**

30" W x 21.6" D x 34.5" H



# **FEATURES**

- Solid wood frame & plywood panels
- Dovetail drawers and joints
- Soft closing doors & drawers

# HARDWARE FINISHES\*



Hardware comes preinstalled with the illustrated option.

Other finishes are available on our online store if you prefer a different one.

# **AVAILABLE COLORS**



# **FRONT VIEW**



# SIDE VIEW



# 

# **PLAN VIEW**





# **OVERALL DIMENSIONS**

30.5" W x 22" D x 1.5" H

# **COUNTERTOP OPTIONS**





Carrara Marble

White Quartz

# INCLUDED

**FEATURES** 

- Countertop
- Matching Backsplash
- Oval Sink

#### COUNTERTOP PLAN VIEW



# **EDGE SIDE VIEW**

• Undermount white oval sink

• Pre-drilled for 8" widespread faucet



• Solid countertop with mitered edges & seams

# THREE DIMENSIONAL COUNTERTOP VIEW