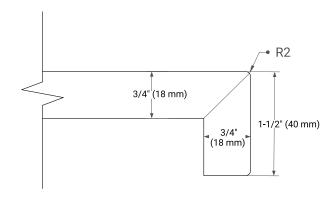

# **EDGE SIDE VIEW**

• Undermount white oval sink

• Pre-drilled for 8" widespread faucet

• Solid countertop with mitered edges & seams