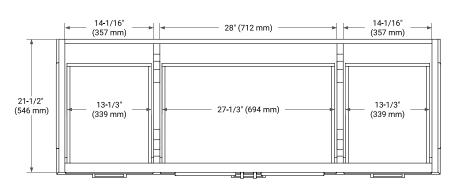

# **BASE CABINET DIMENSIONS**

60" W x 21.5" D x 34.5" H



# **FEATURES**

- Solid wood frame & plywood panels
- Dovetail drawers and joints
- · Soft closing doors & drawers

## HARDWARE FINISHES\*



\*Hardware comes preinstalled with the illustrated option. Other finishes are available on our online store if you prefer a different one.

# **AVAILABLE COLORS**



# **FRONT VIEW**



# SIDE VIEW



### **PLAN VIEW**



# 4" (100 mm) 23" (586 mm) 4" (100 mm) 4" (100 mm)



# **OVERALL DIMENSIONS**

60.25" W x 22" D x 1.5" H

# **COUNTERTOP OPTIONS**



Carrara White Quartz

# **FEATURES**

- Solid countertop with mitered edges & seams
- Undermount white oval sink
- Pre-drilled for 8" widespread faucet

# **INCLUDED**

- Countertop
- Matching Backsplash
- Oval Sink

# COUNTERTOP PLAN VIEW

# **EDGE SIDE VIEW**