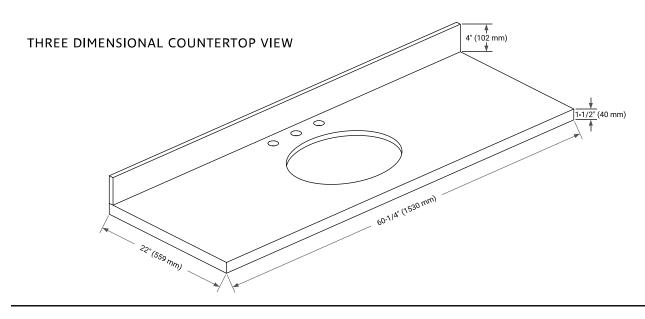

S**

60" W x 21.5" D x 34.5" H



# **FEATURES**

- Solid wood frame & plywood panels
- Dovetail drawers and joints
- · Soft closing doors & drawers

## HARDWARE FINISHES\*



\*Hardware comes preinstalled with the illustrated option. Other finishes are available on our online store if you prefer a different one.

# **AVAILABLE COLORS**



# **FRONT VIEW**



# SIDE VIEW



### **PLAN VIEW**



# 4" (100 mm) 23" (586 mm) 4" (100 mm) 4" (100 mm)



# **OVERALL DIMENSIONS**

60.25" W x 22" D x 1.5" H

# **COUNTERTOP OPTIONS**



Carrara White Quartz

# **FEATURES**

- Solid countertop with mitered edges & seams
- Undermount white oval sink
- Pre-drilled for 8" widespread faucet

# **INCLUDED**

- Countertop
- Matching Backsplash
- Oval Sink

# COUNTERTOP PLAN VIEW

# **EDGE SIDE VIEW**