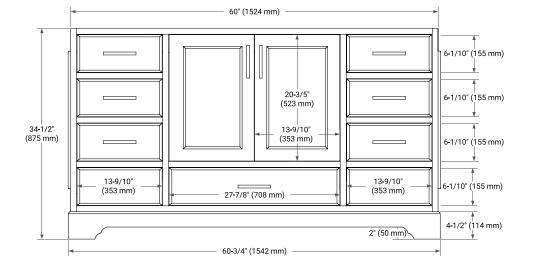

# **BASE CABINET DIMENSIONS**

60" W x 21.5" D x 34.5" H



# **FEATURES**

- Solid wood frame & plywood panels
- Dovetail drawers and joints
- · Soft closing doors & drawers

## HARDWARE FINISHES\*



\*Hardware comes preinstalled with the illustrated option. Other finishes are available on our online store if you prefer a different one.

# **AVAILABLE COLORS**



# **FRONT VIEW**



# SIDE VIEW



### **PLAN VIEW**



# 4" (100 mm) 23" (586 mm) 4" (100 mm) 4" (100 mm)



# **OVERALL DIMENSIONS**

60.25" W x 22" D x 1.5" H

# **COUNTERTOP OPTIONS**



Carrara White Quartz

# **FEATURES**

- Solid countertop with mitered edges & seams
- Undermount white oval sink
- Pre-drilled for 8" widespread faucet

# **INCLUDED**

- Countertop
- Matching Backsplash
- Oval Sink

# COUNTERTOP PLAN VIEW

# **EDGE SIDE VIEW**