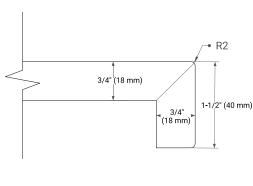

ONS**

60" W x 21.5" D x 34.5" H



# **FEATURES**

- Solid wood frame & plywood panels
- Dovetail drawers and joints
- · Soft closing doors & drawers

## HARDWARE FINISHES\*



\*Hardware comes preinstalled with the illustrated option. Other finishes are available on our online store if you prefer a different one.

# **AVAILABLE COLORS**



# **FRONT VIEW**



# SIDE VIEW



### **PLAN VIEW**



# 4" (100 mm) 23" (586 mm) 4" (100 mm) 4" (100 mm)



# **OVERALL DIMENSIONS**

60.25" W x 22" D x 1.5" H

# **COUNTERTOP OPTIONS**



Carrara White Quartz

# **FEATURES**

- Solid countertop with mitered edges & seams
- Undermount white oval sink
- Pre-drilled for 8" widespread faucet

# **INCLUDED**

- Countertop
- Matching Backsplash
- Oval Sink

# COUNTERTOP PLAN VIEW

# **EDGE SIDE VIEW**