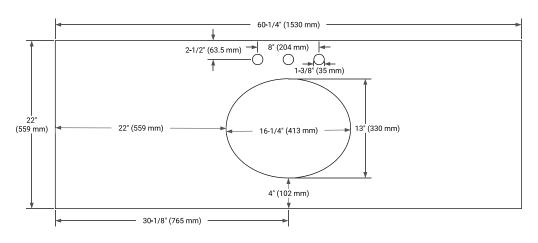

SIONS**

60" W x 21.5" D x 34.5" H



# **FEATURES**

- Solid wood frame & plywood panels
- Dovetail drawers and joints
- · Soft closing doors & drawers

## HARDWARE FINISHES\*



\*Hardware comes preinstalled with the illustrated option. Other finishes are available on our online store if you prefer a different one.

# **AVAILABLE COLORS**



# **FRONT VIEW**



# SIDE VIEW



### **PLAN VIEW**



# 4" (100 mm) 23" (586 mm) 4" (100 mm) 4" (100 mm)



# **OVERALL DIMENSIONS**

60.25" W x 22" D x 1.5" H

# **COUNTERTOP OPTIONS**



Carrara White Quartz

# **FEATURES**

- Solid countertop with mitered edges & seams
- Undermount white oval sink
- Pre-drilled for 8" widespread faucet

# **INCLUDED**

- Countertop
- Matching Backsplash
- Oval Sink

# COUNTERTOP PLAN VIEW

# **EDGE SIDE VIEW**