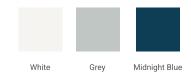

# **BASE CABINET DIMENSIONS**

60" W x 21.5" D x 34.5" H



# **FEATURES**

- Solid wood frame & plywood panels
- Dovetail drawers and joints
- · Soft closing doors & drawers

## HARDWARE FINISHES\*



\*Hardware comes preinstalled with the illustrated option. Other finishes are available on our online store if you prefer a different one.

# **AVAILABLE COLORS**



# **FRONT VIEW**



# SIDE VIEW



### **PLAN VIEW**



# 4" (100 mm) 23" (586 mm) 4" (100 mm) 4" (100 mm)



# **OVERALL DIMENSIONS**

60.25" W x 22" D x 1.5" H

# **COUNTERTOP OPTIONS**



Carrara White Quartz

# **FEATURES**

- Solid countertop with mitered edges & seams
- Undermount white oval sink
- Pre-drilled for 8" widespread faucet

# **INCLUDED**

- Countertop
- Matching Backsplash
- Oval Sink

# COUNTERTOP PLAN VIEW

# **EDGE SIDE VIEW**