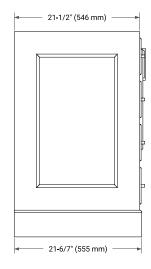

# **BASE CABINET DIMENSIONS**

60" W x 21.5" D x 34.5" H



# **FEATURES**

- Solid wood frame & plywood panels
- Dovetail drawers and joints
- · Soft closing doors & drawers

## HARDWARE FINISHES\*



\*Hardware comes preinstalled with the illustrated option. Other finishes are available on our online store if you prefer a different one.

# **AVAILABLE COLORS**



# **FRONT VIEW**



# SIDE VIEW



### **PLAN VIEW**



# 4" (100 mm) 23" (586 mm) 4" (100 mm) 4" (100 mm)



# **OVERALL DIMENSIONS**

60.25" W x 22" D x 1.5" H

# **COUNTERTOP OPTIONS**



Carrara White Quartz

# **FEATURES**

- Solid countertop with mitered edges & seams
- Undermount white oval sink
- Pre-drilled for 8" widespread faucet

# **INCLUDED**

- Countertop
- Matching Backsplash
- Oval Sink

# COUNTERTOP PLAN VIEW

# **EDGE SIDE VIEW**