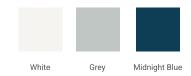

# **BASE CABINET DIMENSIONS**

60" W x 21.5" D x 34.5" H



# **FEATURES**

- Solid wood frame & plywood panels
- Dovetail drawers and joints
- · Soft closing doors & drawers

## HARDWARE FINISHES\*



\*Hardware comes preinstalled with the illustrated option. Other finishes are available on our online store if you prefer a different one.

# **AVAILABLE COLORS**



# **FRONT VIEW**



# SIDE VIEW



### **PLAN VIEW**



# 4" (100 mm) 23" (586 mm) 4" (100 mm) 4" (100 mm)



# **OVERALL DIMENSIONS**

60.25" W x 22" D x 1.5" H

# **COUNTERTOP OPTIONS**



Carrara White Quartz

# **FEATURES**

- Solid countertop with mitered edges & seams
- Undermount white rectangular sink
- Pre-drilled for 8" widespread faucet

# **INCLUDED**

- Countertop
- Matching Backsplash
- Rectangle Sink

# COUNTERTOP PLAN VIEW

# **EDGE SIDE VIEW**