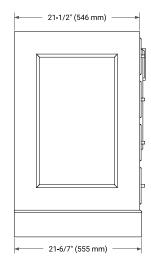

# **BASE CABINET DIMENSIONS**

60" W x 21.5" D x 34.5" H



# **FEATURES**

- Solid wood frame & plywood panels
- Dovetail drawers and joints
- · Soft closing doors & drawers

## HARDWARE FINISHES\*



\*Hardware comes preinstalled with the illustrated option. Other finishes are available on our online store if you prefer a different one.

# **AVAILABLE COLORS**



# **FRONT VIEW**



# SIDE VIEW



### **PLAN VIEW**



# 4" (100 mm) 23" (586 mm) 4" (100 mm) 4" (100 mm)



# **OVERALL DIMENSIONS**

60.25" W x 22" D x 1.5" H

# **COUNTERTOP OPTIONS**



Carrara White Quartz

# **FEATURES**

- Solid countertop with mitered edges & seams
- Undermount white rectangular sink
- Pre-drilled for 8" widespread faucet

# **INCLUDED**

- Countertop
- Matching Backsplash
- Rectangle Sink

# COUNTERTOP PLAN VIEW

# **EDGE SIDE VIEW**