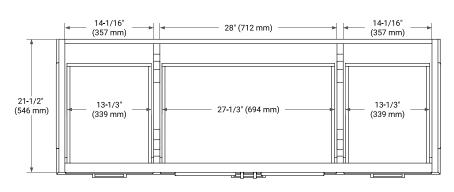

# **BASE CABINET DIMENSIONS**

60" W x 21.5" D x 34.5" H



# **FEATURES**

- Solid wood frame & plywood panels
- Dovetail drawers and joints
- · Soft closing doors & drawers

## HARDWARE FINISHES\*



\*Hardware comes preinstalled with the illustrated option. Other finishes are available on our online store if you prefer a different one.

# **AVAILABLE COLORS**



# **FRONT VIEW**



# SIDE VIEW



### **PLAN VIEW**



# 4" (100 mm) 23" (586 mm) 4" (100 mm) 4" (100 mm)



# **OVERALL DIMENSIONS**

60.25" W x 22" D x 1.5" H

# **COUNTERTOP OPTIONS**



Carrara White Quartz

# **FEATURES**

- Solid countertop with mitered edges & seams
- Undermount white rectangular sink
- Pre-drilled for 8" widespread faucet

# **INCLUDED**

- Countertop
- Matching Backsplash
- Rectangle Sink

# COUNTERTOP PLAN VIEW

# **EDGE SIDE VIEW**