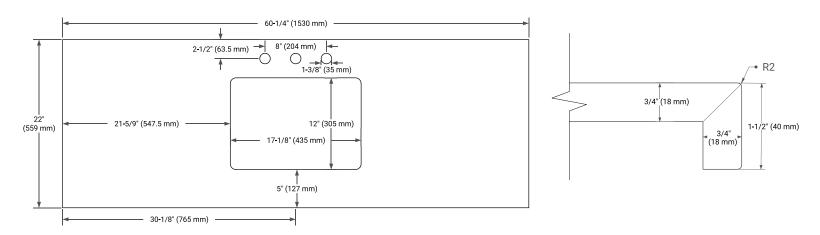

# COUNTERTOP PLAN VIEW

# **EDGE SIDE VIEW**

# **OVERALL DIMENSIONS**

60.25" W x 22" D x 1.5" H