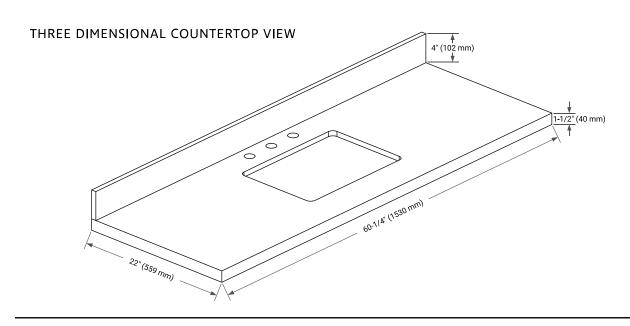

x 21.5" D x 34.5" H



# **FEATURES**

- Solid wood frame & plywood panels
- Dovetail drawers and joints
- · Soft closing doors & drawers

## HARDWARE FINISHES\*



\*Hardware comes preinstalled with the illustrated option. Other finishes are available on our online store if you prefer a different one.

# **AVAILABLE COLORS**



# **FRONT VIEW**



# SIDE VIEW



### **PLAN VIEW**



# 4" (100 mm) 23" (586 mm) 4" (100 mm) 4" (100 mm)



# **OVERALL DIMENSIONS**

60.25" W x 22" D x 1.5" H

# **COUNTERTOP OPTIONS**



Carrara White Quartz

# **FEATURES**

- Solid countertop with mitered edges & seams
- Undermount white rectangular sink
- Pre-drilled for 8" widespread faucet

# **INCLUDED**

- Countertop
- Matching Backsplash
- Rectangle Sink

# COUNTERTOP PLAN VIEW

# **EDGE SIDE VIEW**