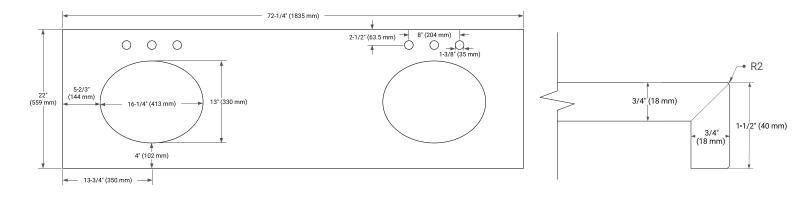

## OVERALL DIMENSIONS

72.25" W x 22" D x 1.5" H

## COUNTERTOP OPTIONS

Carrara White Quartz

#### FEATURES

- Solid countertop with mitered edges & seams
- Undermount white oval sink
- Pre-drilled for 8" widespread faucet

#### EDGE SIDE VIEW