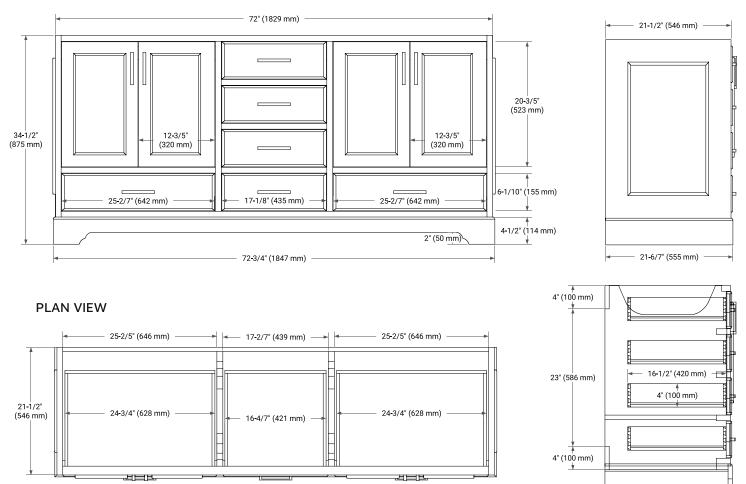

## BASE CABINET DIMENSIONS

72" W x 21.5" D x 34.5" H

## FRONT VIEW

#### COUNTERTOP PLAN VIEW