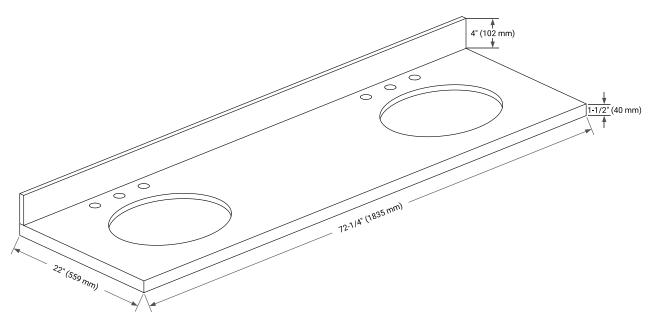

# ARIEL

## BASE CABINET DIMENSIONS

72" W x 21.5" D x 34.5" H



## FEATURES

- Solid wood frame & plywood panels
- Dovetail drawers and joints
- Soft closing doors & drawers

## HARDWARE FINISHES\*



\*Hardware comes preinstalled with the illustrated option. Other finishes are available on our online store if you prefer a different one.

## AVAILABLE COLORS



SIDE VIEW



## FRONT VIEW

## OVERALL DIMENSIONS

72.25" W x 22" D x 1.5" H

## COUNTERTOP OPTIONS



Carrara White Quartz

#### COUNTERTOP PLAN VIEW

#### FEATURES

- Solid countertop with mitered edges & seams
- Undermount white oval sink
- Pre-drilled for 8" widespread faucet

#### INCLUDED

- Countertop
- Matching Backsplash
- Oval Sinks

#### EDGE SIDE VIEW



#### THREE DIMENSIONAL COUNTERTOP VIEW